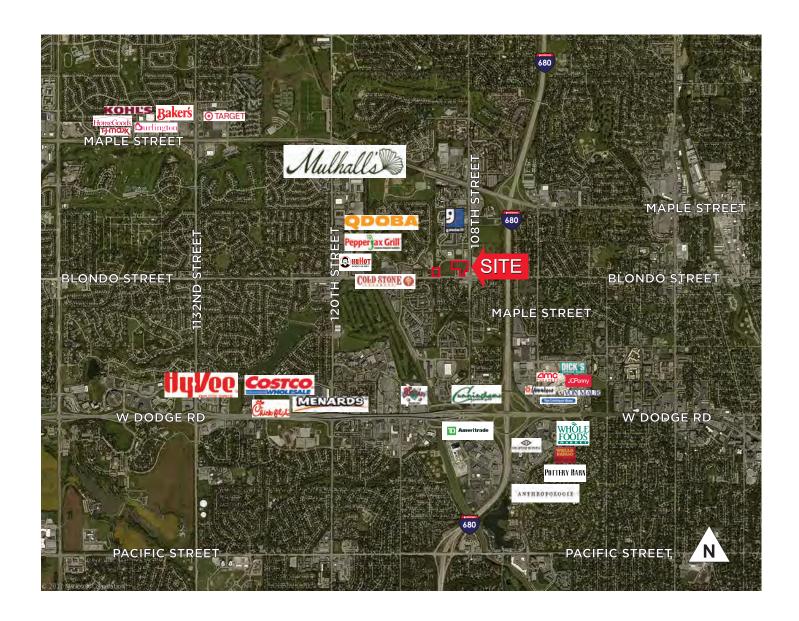

# FOR SALE / BUILD-TO-SUIT NW Corner of 108th & Blondo Omaha, NE 68164

+/- 6.13 Acres
Sale Price: \$8.00 - \$12.00 PSF

Commercial lots on the northwest corner of 108<sup>th</sup> and Blondo Street for sale. Mixed-use area with focus on office and service providers. Location has good access to amenities on Old Mill, West Maple Road and West Dodge Road.