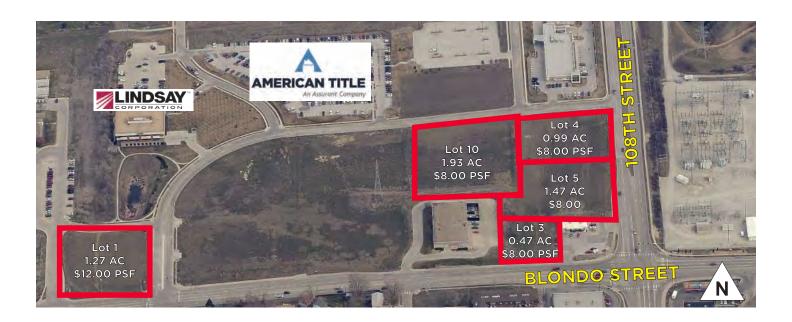

# FOR SALE / BUILD-TO-SUIT NW Corner of 108th & Blondo Omaha, NE 68164

+/- 6.13 Acres
Sale Price: \$8.00 - \$12.00 PSF

Commercial lots on the northwest corner of 108<sup>th</sup> and Blondo Street for sale. Mixed-use area with focus on office and service providers. Location has good access to amenities on Old Mill, West Maple Road and West Dodge Road.

## **Property Highlights**

Utilities

Flood Plain

| Sale Price       | \$8.00 - \$12.00 PSF | Lot | Acres | Price/SF | Date<br>Available |
|------------------|----------------------|-----|-------|----------|-------------------|
| Gross Acres      | +/- 6.13 AC          | 1   | 1.27  | \$12.00  | Immediately       |
| Gross SF         | 267,021.65 SF        | 3   | 0.47  | \$8.00   | Immediately       |
| Total Contiguous | +/- 4.86 AC          | 4   | 0.99  | \$8.00   | Immediately       |
| Zoning           | Mixed Use            | 5   | 1.47  | \$8.00   | Immediately       |
| Lot Dimensions   | Varies               | 10  | 1.93  | \$8.00   | Immediately       |
| Improvements     | None                 |     |       |          |                   |