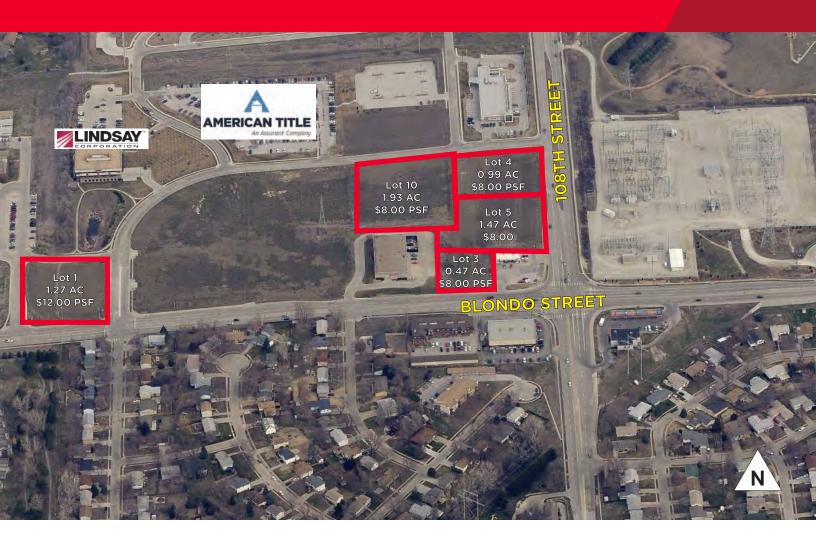

# FOR SALE / BUILD-TO-SUIT NW Corner of 108th & Blondo Omaha, NE 68164

+/- 6.13 Acres
Sale Price: \$8.00 - \$12.00 PSF

Commercial lots on the northwest corner of 108<sup>th</sup> and Blondo Street for sale. Mixed-use area with focus on office and service providers. Location has good access to amenities on Old Mill, West Maple Road and West Dodge Road.

## **Property Highlights**

Utilities

Flood Plain

| Sale Price       | \$8.00 - \$12.00 PSF | Lot | Acres | Price/SF | Date<br>Available |
|------------------|----------------------|-----|-------|----------|-------------------|
| Gross Acres      | +/- 6.13 AC          | 1   | 1.27  | \$12.00  | Immediately       |
| Gross SF         | 267,021.65 SF        | 3   | 0.47  | \$8.00   | Immediately       |
| Total Contiguous | +/- 4.86 AC          | 4   | 0.99  | \$8.00   | Immediately       |
| Zoning           | Mixed Use            | 5   | 1.47  | \$8.00   | Immediately       |
| Lot Dimensions   | Varies               | 10  | 1.93  | \$8.00   | Immediately       |
| Improvements     | None                 |     |       |          |                   |