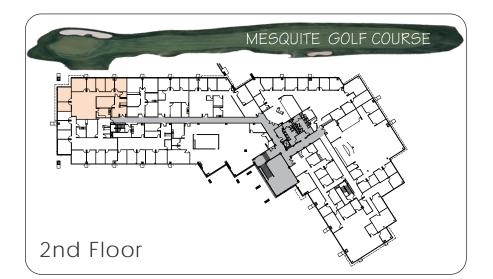

# suite **250**

Suite Amenities

 $\pm 3,349$  SF

Reception

7 Offices

Conference Room

Bull Pen

Break Room

## **Golf Course Views**

#### NOT TO SCALE