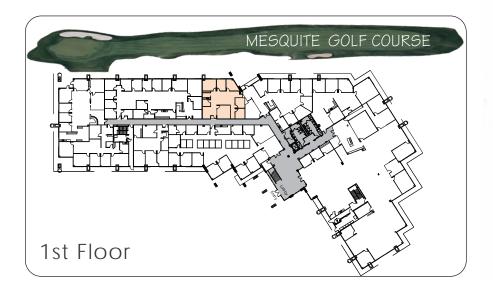

Suite Amenities

 $\pm 1,952$  SF

Reception

6 Offices

Conference Room

Break Area

# **Golf Course Views**

#### NOT TO SCALE