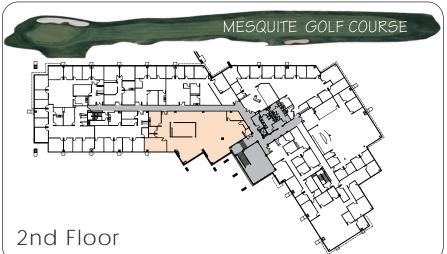

# MESQUITE CORPORATE CENTER

14646 NORTH KIERLAND BLVD | SCOTTSDALE, AZ 85254

Beautiful Class A, 79,537 SF, 2-story office property situated directly on the Westin Kierland Mesquite Golf Course in Scottsdale – Kierland area.

# office suites for lease Property Overview

| Address:       | 14646 N Kierland Blvd<br>Scottsdale, AZ 85254 |
|----------------|-----------------------------------------------|
| Building Size: | ±79,537 SF                                    |
| Stories: 2-S   | Story Class A Office Building                 |
| Year Built:    | 1999                                          |
| Zoning:        | CP/GCP/PCD                                    |
| Parking:       | 4.0:1,000 RSF                                 |
| Covered Parki  | ing: Available                                |
| Communicatio   | on: COX & CenturyLink                         |
|                |                                               |