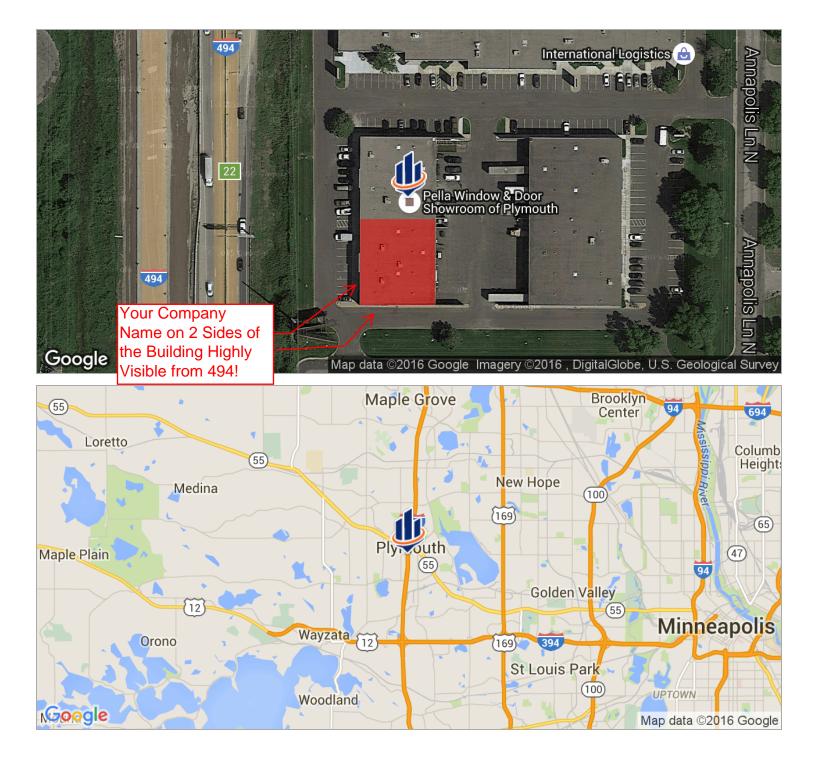

#### **PROPERTY DESCRIPTION**

 $\ast$  Fantastic signage for this suite with signage facing 494 on both the west and south sides of the building

- \* Showroom opportunity
- \* 8,910 SF of space facing 494
- \* Over 96,000 vehicles pass this store front per day on 494
- \* 4 dock doors
- \* Blended Rate \$8.00 PSF
- \* 18' clear height
- \* Prime location at the southeast corner of 494 and Highway 55
- \* Locally owned and managed

\* Owner will add windows and update the suite (See new Pella Windows & Doors suite adjacent to this space as a great example)

\* Owner is repositioning the building and has plans to continue upgrading the property