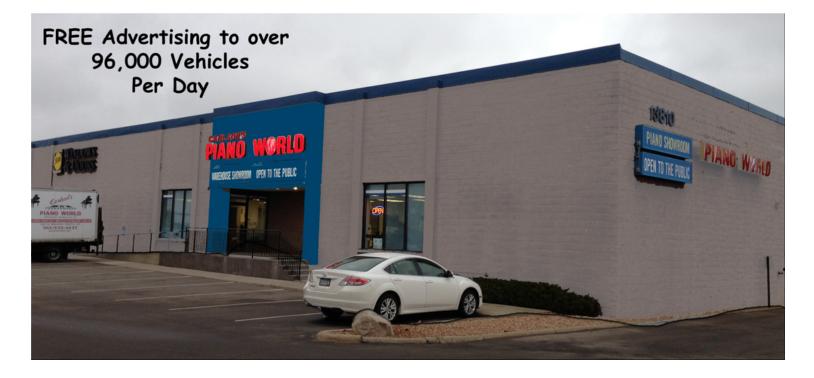

#### **PROPERTY DESCRIPTION**

 $\ast$  Fantastic signage for this suite with signage facing 494 on both the west and south sides of the building

- \* Showroom opportunity
- \* 8,910 SF of space facing 494
- \* Over 96,000 vehicles pass this store front per day on 494
- \* 4 dock doors
- \* Blended Rate \$8.00 PSF
- \* 18' clear height
- \* Prime location at the southeast corner of 494 and Highway 55
- \* Locally owned and managed

13810 24th Ave N, Plymouth, MN 55441