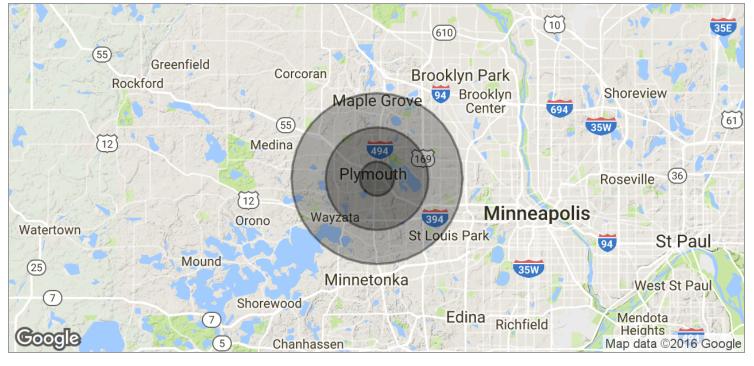

### WESTPARK PLAZA

13810 24th Ave N, Plymouth, MN 55441

| POPULATION                              | 1 MILE                 | 3 MILES               | 5 MILES               |  |
|-----------------------------------------|------------------------|-----------------------|-----------------------|--|
| TOTAL POPULATION                        | 4,882                  | 53,538                | 151,069               |  |
| MEDIAN AGE                              | 33.0                   | 39.3                  | 39.8                  |  |
| MEDIAN AGE (MALE)                       | 32.7                   | 37.7                  | 38.9                  |  |
| MEDIAN AGE (FEMALE)                     | 33.2                   | 40.0                  | 40.3                  |  |
|                                         |                        |                       |                       |  |
| HOUSEHOLDS & INCOME                     | 1 MILE                 | 3 MILES               | 5 MILES               |  |
| HOUSEHOLDS & INCOME<br>TOTAL HOUSEHOLDS | <b>1 MILE</b><br>2,131 | <b>3 MILES</b> 22,422 | <b>5 MILES</b> 62,983 |  |
|                                         |                        |                       |                       |  |
| TOTAL HOUSEHOLDS                        | 2,131                  | 22,422                | 62,983                |  |