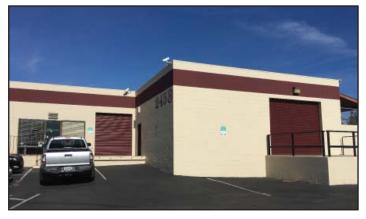

### FOR LEASE > FREESTANDING BUILDING W/YARD + DOCK HIGH LOADING

## Descanso Industrial Park

2458 S. Santa Fe Avenue, Vista, CA 92084

## Property Highlights

- » Approximately 7,560 SF
- » Four (4) private offices, open office
- » Three (3) restrooms
- » Four (4) grade level doors
- » One (1) 1 regular dock high | One (1) low level dock | Two (2) low level docks to yard space
- » Outside storage yard
- » 2.0/1,000 SF parking ratio
- » Call to show