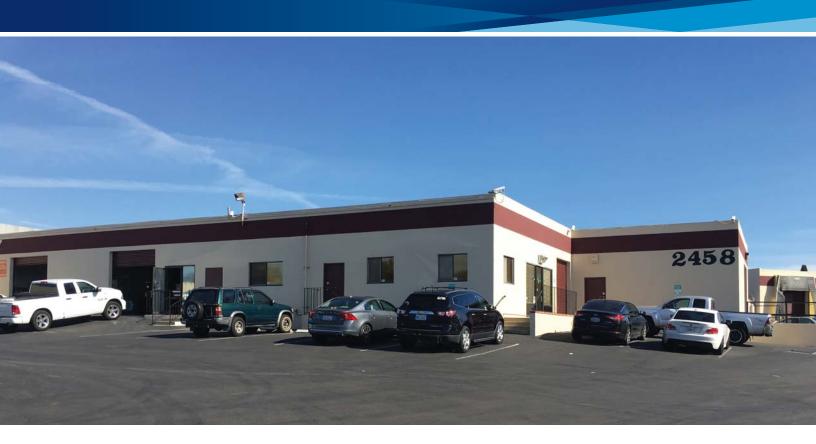

### FOR LEASE > FREESTANDING BUILDING W/YARD + DOCK HIGH LOADING

## Descanso Industrial Park

2458 S. Santa Fe Avenue, Vista, CA 92084

## Property Highlights

- » Approximately 7,560 SF
- » Four (4) private offices, open office
- » Three (3) restrooms
- » Four (4) grade level doors
- » One (1) 1 regular dock high | One (1) low level dock | Two (2) low level docks to yard space
- » Outside storage yard
- » 2.0/1,000 SF parking ratio
- » Call to show