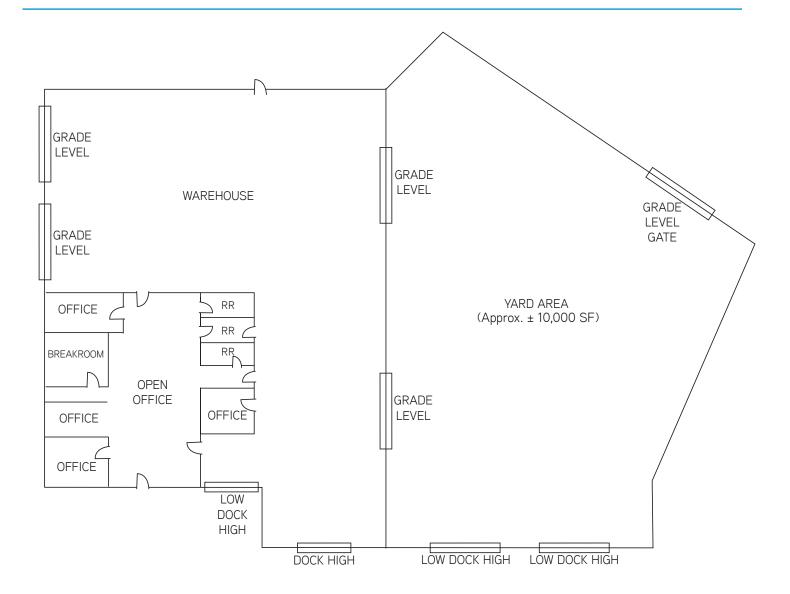

0 SF
- » Four (4) private offices, open office
- » Three (3) restrooms
- » Four (4) grade level doors
- » One (1) 1 regular dock high | One (1) low level dock | Two (2) low level docks to yard space
- » Outside storage yard
- » 2.0/1,000 SF parking ratio
- » Call to show

### ASKING RATE: \$8,000/Month Industrial Gross

JOHN WITHERALL Associate Vice President Lic. No. 01759453 +1 760 930 7927 john.witherall@colliers.com JOE MCDERMOTT Senior Vice President Lic. No. 01065784 +1 858 369 3012 joem@kiddermathews.com



### Locator



5901 Priestly Drive, Suite 100 Carlsbad, CA 92008 +1 760 438 8950 MAIN Lic. No. 01908588 colliers.com/sandiego



### FOR LEASE > FREESTANDING BUILDING W/YARD + DOCK HIGH LOADING

# Descanso Industrial Park

2458 S. Santa Fe Avenue, Vista, CA 92084

## Floor Plan



### ASKING RATE: \$8,000/Month Industrial Gross

JOHN WITHERALL Associate Vice President Lic. No. 01759453 +1 760 930 7927 john.witherall@colliers.com JOE MCDERMOTT Senior Vice President Lic. No. 01065784 +1 858 369 3012 joem@kiddermathews.com



5901 Priestly Drive, Suite 100 Carlsbad, CA 92008 +1 760 438 8950 MAIN Lic. No. 01908588 colliers.com/sandiego



### FOR LEASE > FREESTANDING BUILDING W/YARD + DOCK HIGH LOADING

## Descanso Industrial Park

2458 S. Santa Fe Avenue, Vista, CA 92084

## **Photos**













JOHN WITHERALL Associate Vice President Lic. No. 01759453 +1 760 930 7927 john.witherall@colliers.com JOE MCDERMOTT Senior Vice President Lic. No. 01065784 +1 858 369 3012 joem@kiddermathews.com



5901 Priestly Drive, Suite 100 Carlsbad, CA 92008 +1 760 438 8950 MAIN Lic.