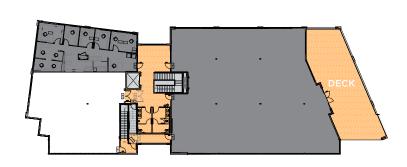

## AVAILABLE OFFICE SPACE

■ VERTICAL PENETRATION DUILDING COMMON AREA

## **FLOORPLAN**

BUILDING F | FLOOR 2
SUITE 202
2,779 RSF

\*FLOOR PLAN MAY NOT TO SCALE