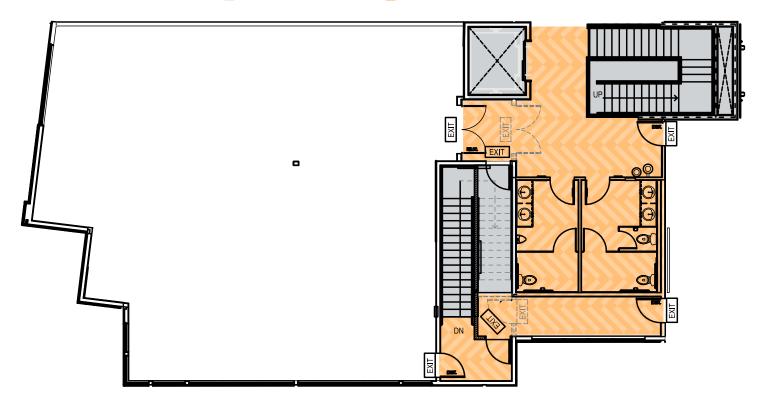

## AVAILABLE OFFICE SPACE

■ VERTICAL PENETRATION DUILDING COMMON AREA

## **FLOORPLAN**

BUILDING F | FLOOR 2
SUITE 202
2,779 RSF

\*FLOOR PLAN MAY NOT TO SCALE