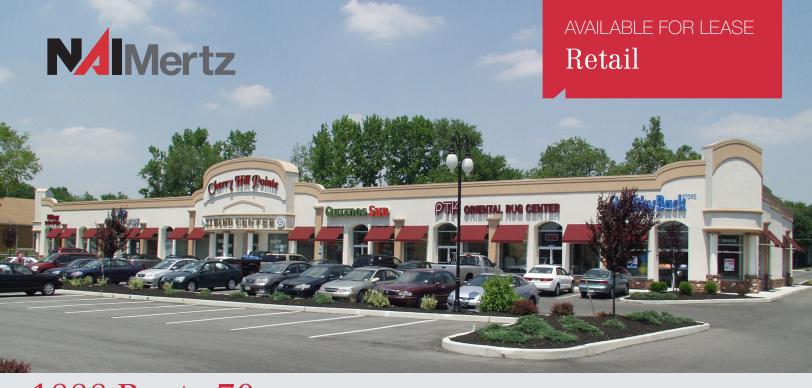

# 1888 Route 70

## **Cherry Hill Pointe**

Cherry Hill, New Jersey 08003

### **Property Description**

- 25,000± SF retail free-standing strip center with
  (2) 2,000± SF units available
- Located in busy retail/office corridor along Route
  70
- Built in 2005
- Situated on 2.31± acres
- Block 470.02/Lot 11
- Ample parking available
- Excellent visibility on heavily traveled Route 70 -55,686 VPD
- Rear entrance to Greentree Road for easy return trip access

#### Join Current Retailers:

Relax the Back, The South Jersey Hand Center, P.C., EZ Drop Cleaners, Tiffany Nails & Spa, William Robert Salon, John M. Bednar MD Orthopaedic

For more information: