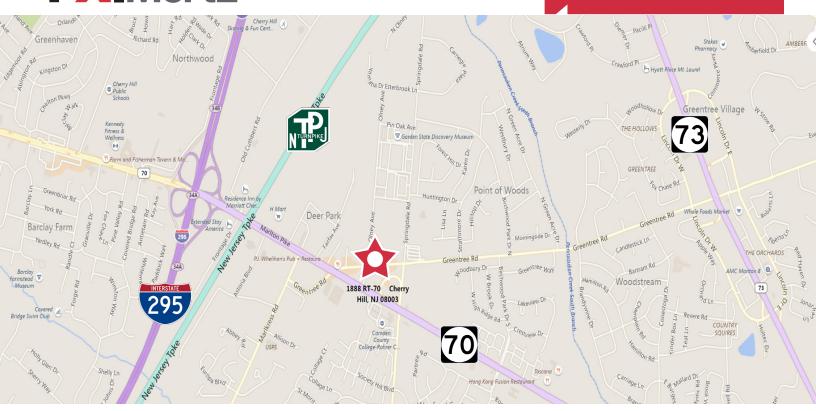

## **Location Description**

- Located in a high density retail/office area
- Directly across from Camden County College Cherry Hill Campus
- Less than 3 miles to I-295
- 10.3 miles to Ben Frankling Bridge into Philadelphia
- Easy access to Route 73