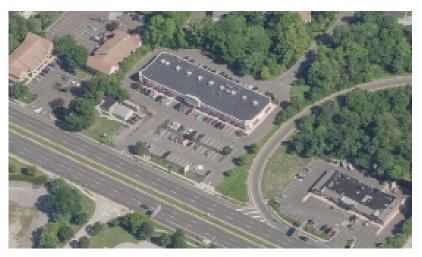

### **Property Description**

- 25,000± SF retail free-standing strip center with
  (2) 2,000± SF units available
- Located in busy retail/office corridor along Route
  70
- Built in 2005
- Situated on 2.31± acres
- Block 470.02/Lot 11
- Ample parking available
- Excellent visibility on heavily traveled Route 70 -55,686 VPD
- Rear entrance to Greentree Road for easy return trip access