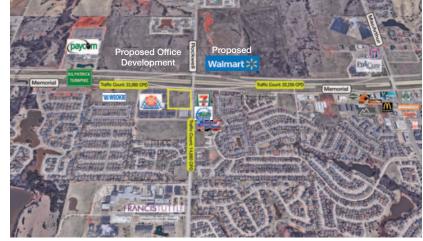

## **PROPERTY HIGHLIGHTS**

- 7.34 Acres MOL
- Zoned C-3 Commercial within a PUD-198
- Located at the S.W. Corner of Memorial Road & North Rockwell Avenue
- Visible from Kilpatrick Turnpike
- Water & Sewer on Site
- 540' of Frontage on Memorial Road
- 545' of Frontage on Rockwell Avenue

# LOCATION HIGHLIGHTS

- Dimensions: Irregular
- Wal-Mart Purchased 20 Acres Across the Kilpatrick Turnpike in 2017, Waiting for Development
- Weokie Credit Union Recently Purchased Land to the West of this Location for a New Branch
- New Development includes 7-11 & Rapid Car Wash
- Numerous Recently Constructed Institutional Sites within 2 Miles include Mercy Hospital Complex, Farmers Insurance Office, Paycom, ProCure Proton Therapy Complex & many Restaurants, Hotels, Apartment Complexes & Retail Strip Centers