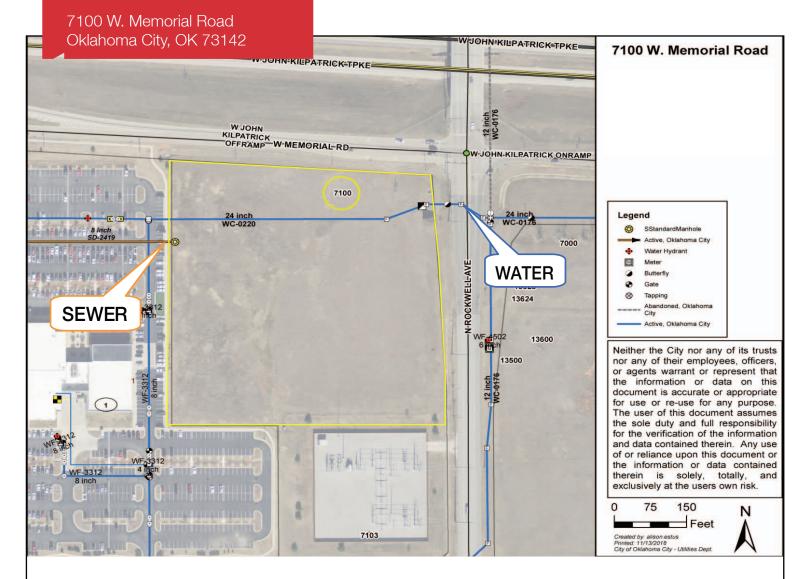

# 7100 W. Memorial Road

Oklahoma City, Oklahoma 73142

## **PROPERTY HIGHLIGHTS**

- 7.34 Acres MOL
- Zoned C-3 Commercial within a PUD-198
- Located at the S.W. Corner of Memorial Road & North Rockwell Avenue
- Visible from Kilpatrick Turnpike
- Water & Sewer on Site
- 540' of Frontage on Memorial Road
- 545' of Frontage on Rockwell Avenue