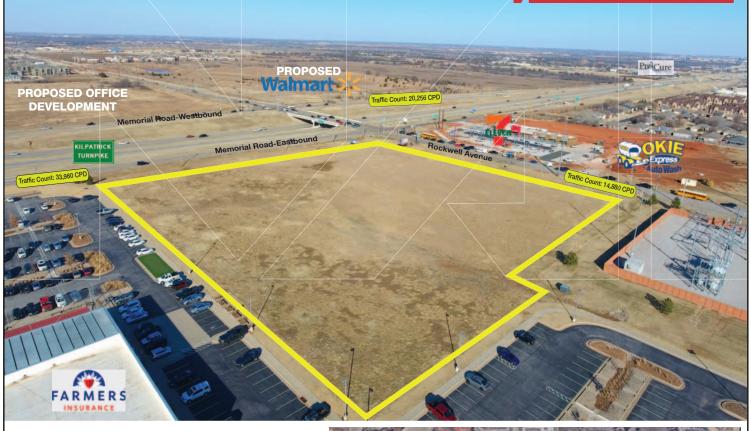

## **PROPERTY HIGHLIGHTS**

- 7.34 Acres MOL
- Zoned C-3 Commercial within a PUD-198
- Located at the S.W. Corner of Memorial Road & North Rockwell Avenue
- Visible from Kilpatrick Turnpike
- Water & Sewer on Site
- 540' of Frontage on Memorial Road
- 545' of Frontage on Rockwell Avenue

# LOCATION HIGHLIGHTS

- Dimensions: Irregular
- Wal-Mart Purchased 20 Acres Across the Kilpatrick Turnpike in 2017, Waiting for Development
- Weokie Credit Union Recently Purchased Land to the West of this Location for a New Branch
- New Development includes 7-11 & Rapid Car Wash
- Numerous Recently Constructed Institutional Sites within 2 Miles include Mercy Hospital Complex, Farmers Insurance Office, Paycom, ProCure Proton Therapy Complex & many Restaurants, Hotels, Apartment Complexes & Retail Strip Centers