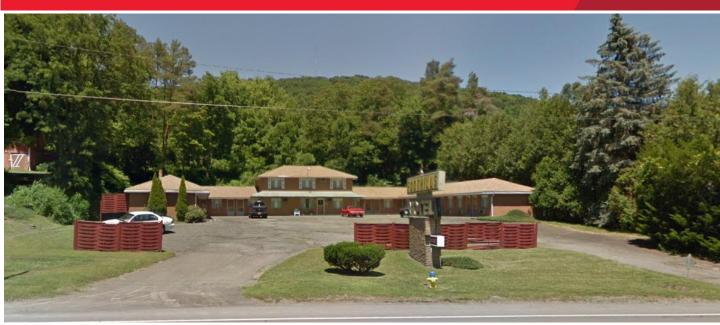

### FOR SALE FOOTHILLS MOTEL

591 Upper Court Street Kirkwood, NY

### **FEATURES**

- 20 unit motel could be redeveloped for apartments
- 300' of frontage ; 6.8 acres could be developed for retail
- High traffic commuter route
  - 15,237 AADT
- Located near 181, exit 3 and Kirkwood Industrial Park

| DETAILS       |                |  |
|---------------|----------------|--|
| BUILDING SIZE | 5,708 SF       |  |
| ASKING        | \$349,000      |  |
| LOT SIZE      | 6.8 acres      |  |
| TAX ID        | 145.04-1-11    |  |
| TAXES         | \$8,019        |  |
| ZONING        | B-2 Commercial |  |