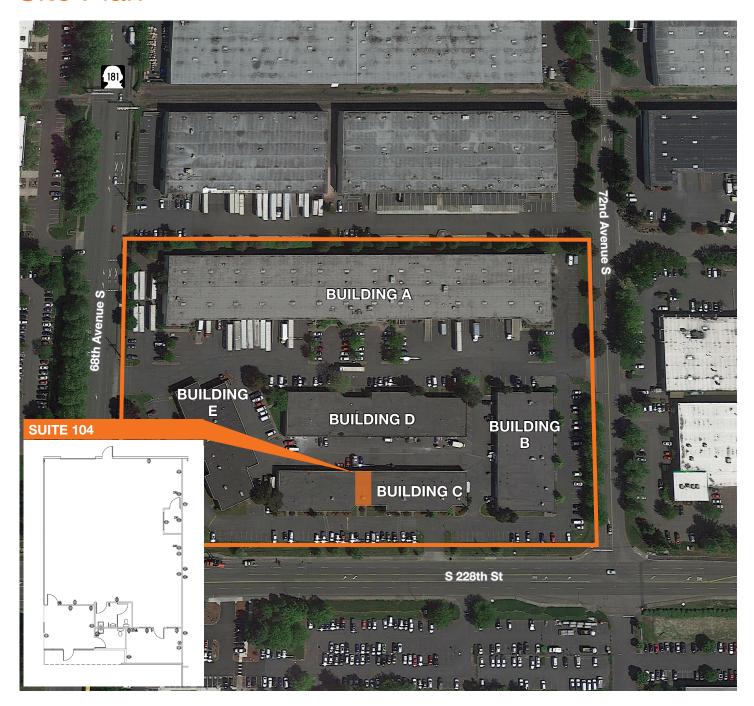

### Site Plan

### Davis Commerce Center

22737 72nd Avenue South Building C, Suite 104 Kent, WA

Approx 2,393 SF total

Approx 513 SF office

Exposure to South 228th Street

Plenty of parking

1 grade-level door

On-site management