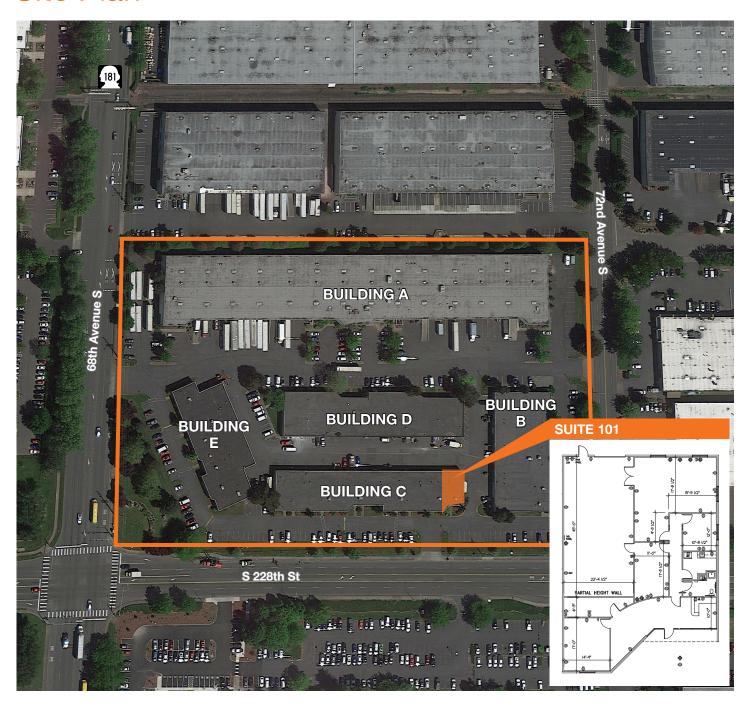

# For Lease

### **Davis** Commerce Center

22737 72nd Avenue South Building C, Suite 101 Kent, WA



Approx 3,205 SF total

Approx 2,043 SF office

Exposure to South 228th Street

Plenty of parking

1 grade-level door

On-site management

\$0.70 shell / \$0.85 office, add-on, NNN

Available November 1, 2018

Comcast cable available

### Location



#### Contact

Doug Klein, SIOR 206.248.7348 dklein@kiddermathews.com

**Travis Stanaway** 206.248.6526 traviss@kiddermathews.com





### Site Plan



#### Contact

**Doug Klein, SIOR** 206.248.7348 dklein@kiddermathews.com **Travis Stanaway** 206.248.6526 traviss@kiddermathews.com



## For Lease

### Davis Commerce Center

22737 72nd Avenue South Building C, Suite 104 Kent, WA



Approx 2,393 SF total

Approx 513 SF office

Exposure to South 228th Street

Plenty of parking

1 grade-level door

On-site management

\$0.70 shell / \$0.85 office, add-on, NNN

Available October 1, 2018

Comcast cable available

### Location



#### Contact

Doug Klein, SIOR 206.248.7348 dklein@kiddermathews.com

**Travis Stanaway** 206.248.6526 traviss@kiddermathews.com

Davis Property & Investment

## For Lease

### Site Plan



#### Contact

**Doug Klein, SIOR** 206.248.7348 dklein@kiddermathews.com **Travis Stanaway** 206.248.6526 traviss@kiddermathews