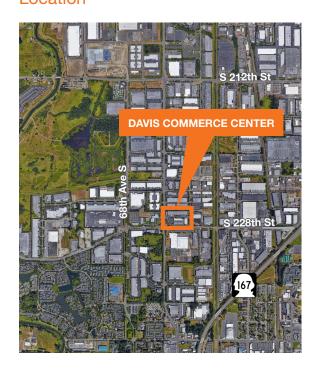

# For Lease

### **Davis** Commerce Center

22737 72nd Avenue South Building C, Suite 101 Kent, WA



Approx 3,205 SF total

Approx 2,043 SF office

Exposure to South 228th Street

Plenty of parking

1 grade-level door

On-site management

\$0.70 shell / \$0.85 office, add-on, NNN

Available November 1, 2018

Comcast cable available

### Location



#### Contact

Doug Klein, SIOR 206.248.7348 dklein@kiddermathews.com

**Travis Stanaway** 206.248.6526 traviss@kiddermathews.com





### Site Plan



#### Contact

**Doug Klein, SIOR** 206.248.7348 dklein@kiddermathews.com **Travis Stanaway** 206.248.6526 traviss@kiddermathews.com



## For Lease

### Davis Commerce Center

22737 72nd Avenue South Building C, Suite 104 Kent, WA



Approx 2,393 SF total

Approx 513 SF office

Exposure to South 228th Street

Plenty of parking

1 grade-level door

On-site management

\$0.70 shell / \$0.85 office, add-on, NNN

Available October 1, 2018

Comcast cable available

### Location



#### Contact

Doug Klein, SIOR 206.248.7348 dklein@kiddermathews.com

**Travis Stanaway** 206.248.6526 traviss@kiddermathews.com

Davis Property & Investment

## For