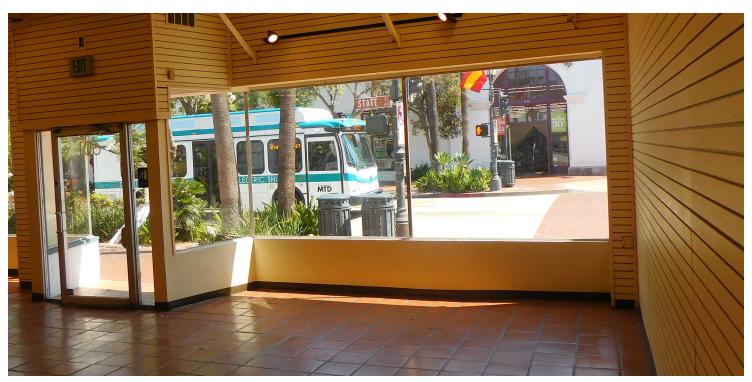

#### **PROPERTY OVERVIEW**

High profile State Street building in downtown Santa Barbara, on a hard corner at Cota Street. Corner shared with Starbucks, Cost Plus World Market, and local favorite Joe's Cafe. Preferred State Street location surrounded by popular business and buffered from future building projects (Macy's & Saks Fifth Ave). Abundant parking in nearby city lots. Street frontage 47' x 98' +/-.