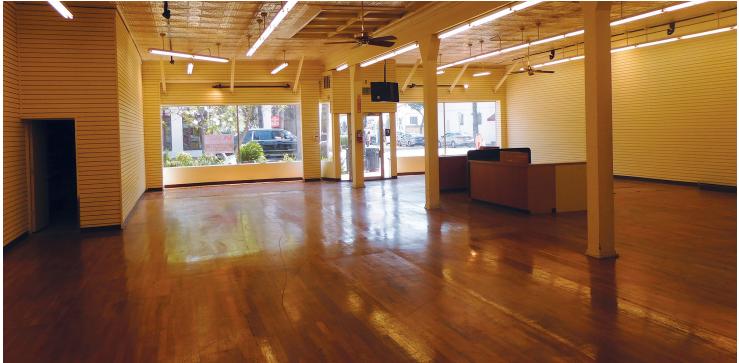

#### **PROPERTY OVERVIEW**

High profile State Street building in downtown Santa Barbara, on a hard corner at Cota Street. Corner shared with Starbucks, Cost Plus World Market, and local favorite Joe's Cafe. Preferred State Street location surrounded by popular business and buffered from future building projects (Macy's & Saks Fifth Ave). Abundant parking in nearby city lots. Street frontage 47' x 98' +/-.