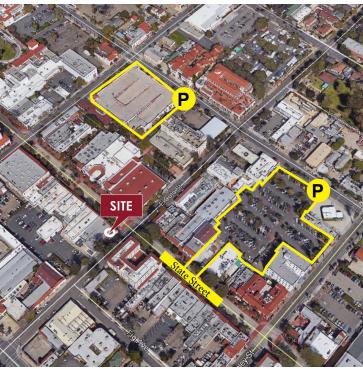

#### **PROPERTY OVERVIEW**

High profile State Street building in downtown Santa Barbara, on a hard corner at Cota Street. Corner shared with Starbucks, Cost Plus World Market, and local favorite Joe's Cafe. Preferred State Street location surrounded by popular business and buffered from future building projects (Macy's & Saks Fifth Ave). Abundant parking in nearby city lots. Street frontage 47' x 98' +/-.