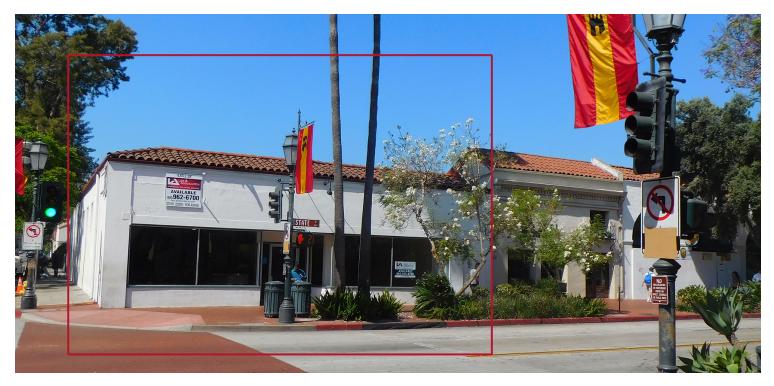

### PROMINENT STATE STREET LOCATION RETAIL FOR LEASE

601 State Street, Santa Barbara, CA 93101

**BUILDING SF:** 4,653 SF

LOT SIZE: 5,227 SF

**LEASE RATE:** \$3.50 NNN

NNN/SF: \$1.20/SF est.

APN: 037-131-010

#### **PROPERTY OVERVIEW**

High profile State Street building in downtown Santa Barbara, on a hard corner at Cota Street. Corner shared with Starbucks, Cost Plus World Market, and local favorite Joe's Cafe. Preferred State Street location surrounded by popular business and buffered from future building projects (Macy's & Saks Fifth Ave). Abundant parking in nearby city lots. Street frontage 47' x 98' +/-.