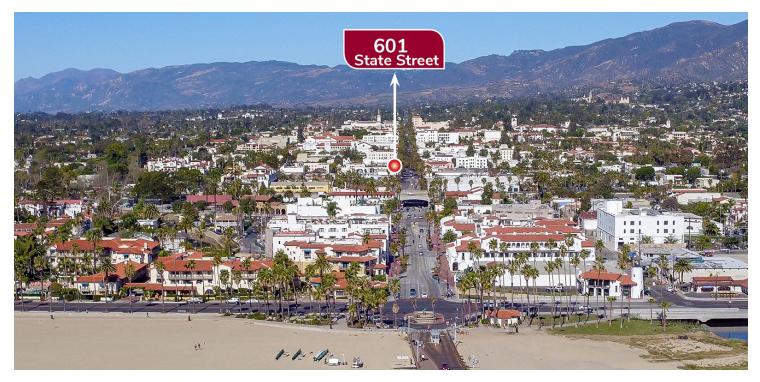

### PROMINENT STATE STREET LOCATION RETAIL FOR LEASE

601 State Street, Santa Barbara, CA 93101

**BUILDING SF:** 4,653 SF

LOT SIZE: 5,227 SF

**LEASE RATE:** \$3.50 NNN

NNN/SF: \$1.20/SF est.

APN: 037-131-010

#### **PROPERTY OVERVIEW**

High profile State Street building in downtown Santa Barbara, on a hard corner at Cota Street. Corner shared with Starbucks, Cost Plus World Market, and local favorite Joe's Cafe. Preferred State Street location surrounded by popular business and buffered from future building projects (Macy's & Saks Fifth Ave). Abundant parking in nearby city lots. Street frontage 47' x 98' +/-.