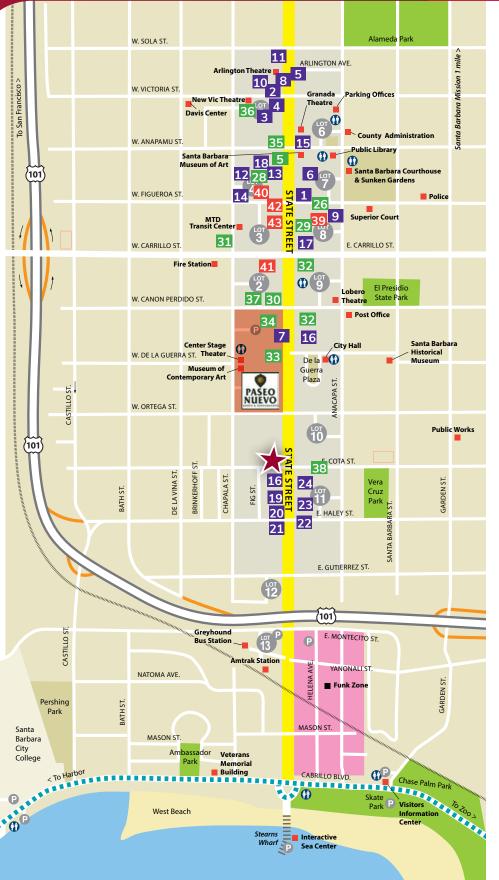

### **Restaurants & Coffee Shops**

- 1 Andersen's Bakery
- 2 Arigato Sushi
- 3 **Benchmark Eatery**
- 4 **Bouchon**

8

- Carlitos Y Cantina 5
- 6 Viva Modern Mexican
- 7 Coffee Bean & Tea Leaf
  - Jane Restaurant
- 9 Jeannine's Bakery
- 10 Olio E Limone
- 11 **Opal Restaurant & Bar**
- 12 Peet's Coffee
- 13 Satellite
- 14 Savoy Café & Deli
- 15 Sommerset
- 16 Starbucks x3
- 17 The Chase Bar & Grill
- 18 The French Press
- 19 **Baja Sharkeez**
- 20 **Red Piano**
- 21 **SB Brewing Company**
- 22 Hibachi Steak/Sushi Bar
- 23 **Natural Cafe**
- 24 Sandbar

#### Retail

- 25 Anthropologie
- 26 **Apple Store**
- 27 Coach
- 28 **CVS**
- 29 FedEx/Kinko's
- 30 Forever 21
- 31 Gold's Gym
- 32 La Arcada Shops
- 33 M.A.C. Cosmetics
- 34 **Metropolitan Theaters**
- 35 **Old Navy**
- 36 **Public Market**
- 37 Ralph's Supermarket
  - Samy's Camera

### **Services & Hospitality**

- 39 American Riviera Bank
- 40 Impact Hub
- Kimpton Canary Hotel 41
- 42 **Pacific Premier Bank**
- 43 **REGUS Coworking Offices**

38

**CITY PARKING** 

LEE & ASSOCIATES COMMERCIAL REAL ESTATE SERVICES