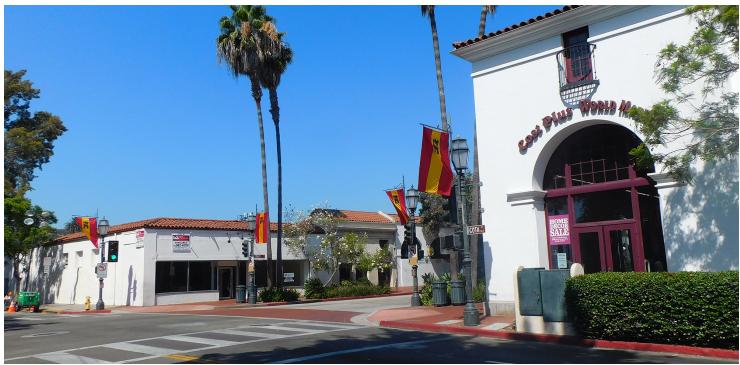

### PROMINENT STATE STREET LOCATION RETAIL FOR LEASE

601 State Street, Santa Barbara, CA 93101

**BUILDING SF:** 4,653 SF

LOT SIZE: 5,227 SF

**LEASE RATE:** \$3.50 NNN

NNN/SF: \$1.20/SF est.

APN: 037-131-010

#### **PROPERTY OVERVIEW**

High profile State Street building in downtown Santa Barbara, on a hard corner at Cota Street. Corner shared with Starbucks, Cost Plus World Market, and local favorite Joe's Cafe. Preferred State Street location surrounded by popular business and buffered from future building projects (Macy's & Saks Fifth Ave). Abundant parking in nearby city lots. Street frontage 47' x 98' +/-.