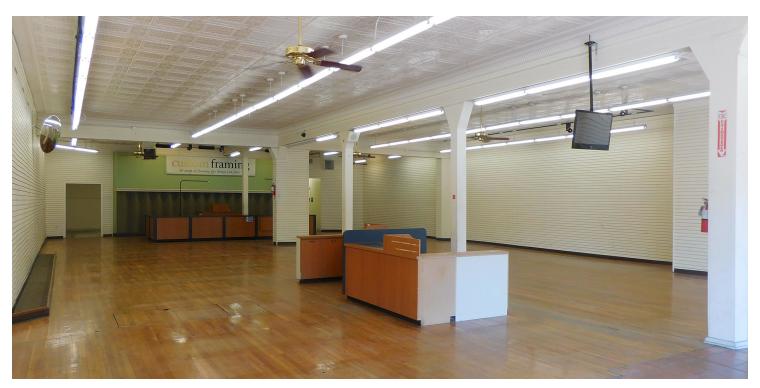

#### **PROPERTY OVERVIEW**

High profile State Street building in downtown Santa Barbara, on a hard corner at Cota Street. Corner shared with Starbucks, Cost Plus World Market, and local favorite Joe's Cafe. Preferred State Street location surrounded by popular business and buffered from future building projects (Macy's & Saks Fifth Ave). Abundant parking in nearby city lots. Street frontage 47' x 98' +/-.