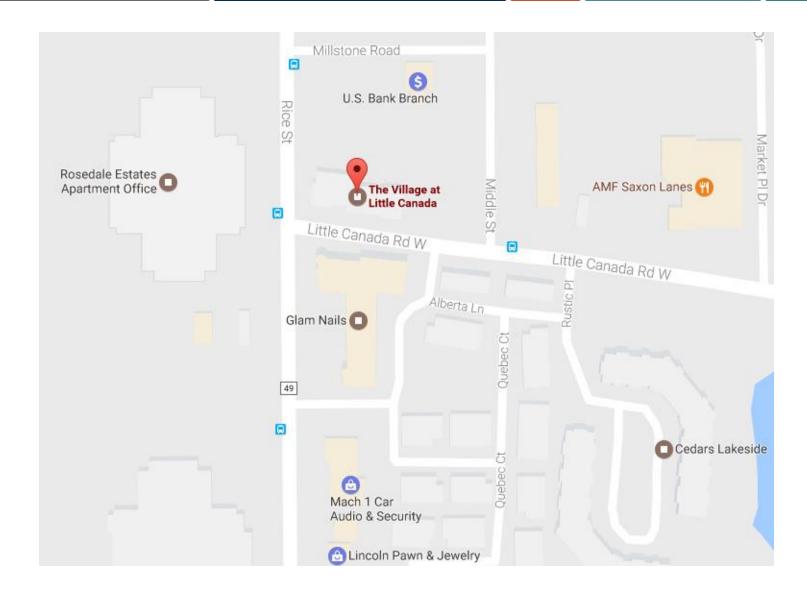

at ties into the city of Little Canada's plan for this area of town—a high quality and pedestrian friendly environment
- Situated along Little Canada Road-- building façade signage is present. Monument signage along Rice Street
- Large windows and high level finishes
- Almost 20,000 VPD
- Great access to I-35E, I-694, and Hwy 36

#### Demographics

|             | 1 Mile   | 3 Miles  | 5 Miles  |
|-------------|----------|----------|----------|
| Population  | 10,132   | 74,868   | 236,938  |
| Households  | 4,702    | 30,556   | 90,074   |
| Daytime Pop | 20,146   | 51,821   | 188,397  |
| Avg HH Inc. | \$69,132 | \$77,739 | \$77,945 |

Rob Kost, CCIM VP- Commercial Properties **Sherman Associates** P. 612.604.0869 e. rkost@sherman-associates.com w. sherman-associates.com



## Area Map





#### Photos





# Floor Plan



PARKING LOT