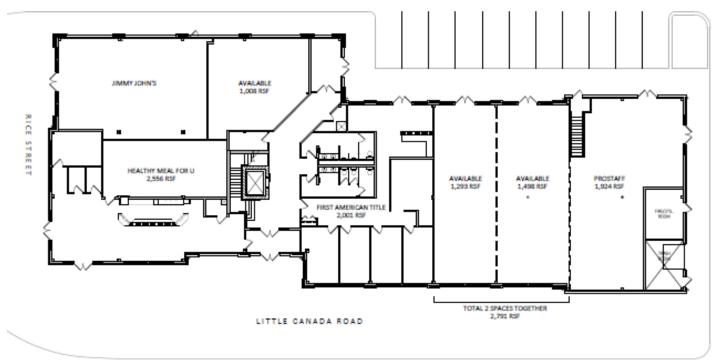

ada's plan for this area of town—a high quality and pedestrian friendly environment
- Situated along Little Canada Road-- building façade signage is present. Monument signage along Rice Street
- Large windows and high level finishes
- Almost 20,000 VPD
- Great access to I-35E, I-694, and Hwy 36

#### Demographics

|             | 1 Mile   | 3 Miles  | 5 Miles  |
|-------------|----------|----------|----------|
| Population  | 10,132   | 74,868   | 236,938  |
| Households  | 4,702    | 30,556   | 90,074   |
| Daytime Pop | 20,146   | 51,821   | 188,397  |
| Avg HH Inc. | \$69,132 | \$77,739 | \$77,945 |

Rob Kost, CCIM VP- Commercial Properties **Sherman Associates** P. 612.604.0869 e. rkost@sherman-associates.com w. sherman-associates.com



## Area Map





#### Photos





# Floor Plan



PARKING LOT