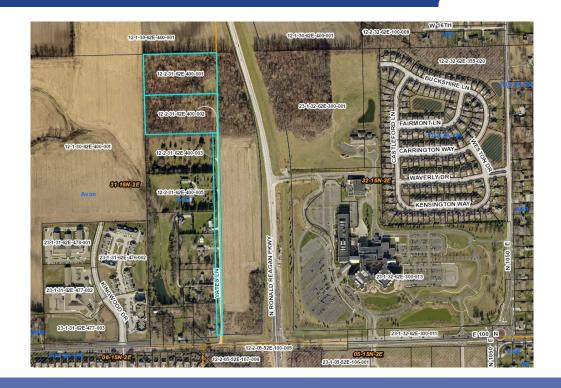

### **Property Information**

Acres: 13.07

Available For Sale \$650,000.00Class: Commercial Vacant Land

County: HendricksParcels: Three total

Population: 154,334 within a 5 mile radius

Population Growth: 6.4%Township: Washington

Zoned: AG

# Available For Sale E COUNTY ROAD 100 N AND YATES LN AVON, IN 46123

Excellent development opportunity available in Avon, Indiana located at the intersection of E County Road 100 N and Yates Lane right across from Clarian Health Partners and IU West Hospital. The site runs parallel with N Ronald Reagan Parkway. Hendricks County is located five miles west of Indianapolis and only 10 minutes away from the Indianapolis International Airport.