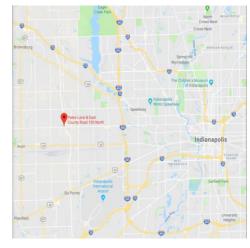

# Available For Sale E COUNTY ROAD 100 N AND YATES LN AVON, IN 46123

Excellent development opportunity available in Avon, Indiana located at the intersection of E County Road 100 N and Yates Lane right across from Clarian Health Partners and IU West Hospital. The site runs parallel with N Ronald Reagan Parkway. Hendricks County is located five miles west of Indianapolis and only 10 minutes away from the Indianapolis International Airport.