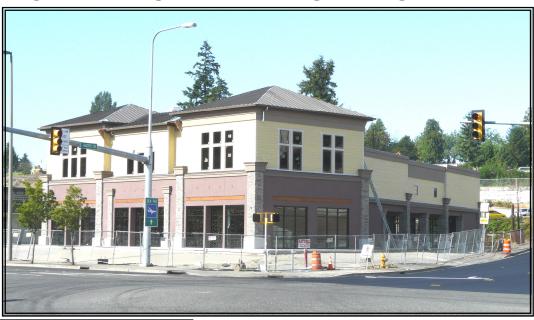

## International Plaza

16005 International Blvd • SeaTac, WA 98188

## PRIME RETAIL SPACE ON BUSY INTERNATIONAL BLVD ACROSS FROM NEW PORT RENTAL CAR FACILTY

Signature Building

Traffic Count: 34,000 +/- Cars Per Day

Some suites may be combined

- Prime corner location on International Boulevard and 160th St
- Located across from the new 4,500 car SeaTac Airport Consolidated Rental Car Facility.
- Anticipated completion and delivery in December 2011.
- \$22.00-\$29.00 per square foot, plus NNN