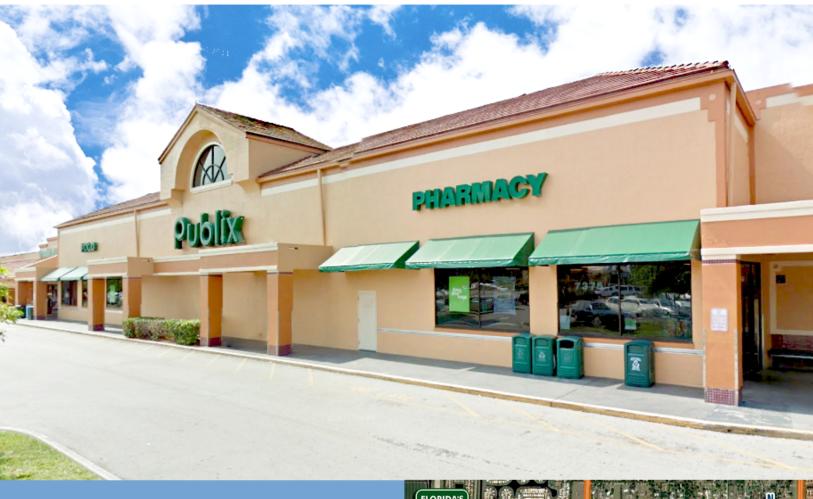

# VILLAGE OF ORIOLE FOR LEASE

7263 W Atlantic Ave, Delray Beach, Fl

## THE PROPERTY

Village of Oriole is located on the NE corner of Atlantic Ave and Hagen Ranch Rd, Delray Beach, FL. The center consists of 156,770 SF anchored by Publix, Pet Supermarket & Glick's Kosher Market. Available spaces ranging from 960 SF up to 3,200 SF. Can combine spaces for up to 3,840 SF. This is a densely populated area situated in the heart of Delray Beach's residential growth corridor and close proximity to the Florida Turnpike exit on Atlantic Ave.