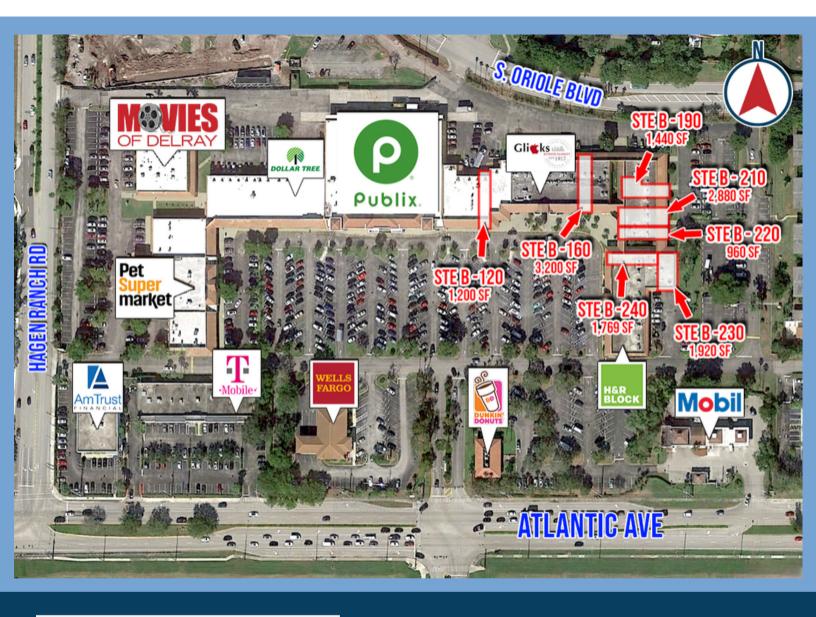

## THE PROPERTY

Village of Oriole is located on the NE corner of Atlantic Ave and Hagen Ranch Rd, Delray Beach, FL. The center consists of 156,770 SF anchored by Publix, Pet Supermarket & Glick's Kosher Market. Available spaces ranging from 960 SF up to 3,200 SF. Can combine spaces for up to 3,840 SF. This is a densely populated area situated in the heart of Delray Beach's residential growth corridor and close proximity to the Florida Turnpike exit on Atlantic Ave.