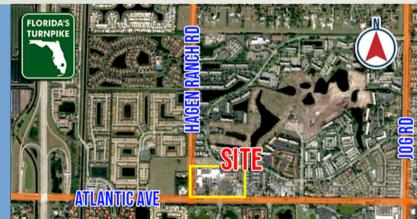

## THE PROPERTY

Village of Oriole is located on the NE corner of Atlantic Ave and Hagen Ranch Rd, Delray Beach, FL. The center consists of 156,770 SF anchored by Publix, Pet Supermarket & Glick's Kosher Market. Available spaces ranging from 960 SF up to 3,200 SF. Can combine spaces for up to 3,840 SF. This is a densely populated area situated in the heart of Delray Beach's residential growth corridor and close proximity to the Florida Turnpike exit on Atlantic Ave.

## **AERIAL VIEW**