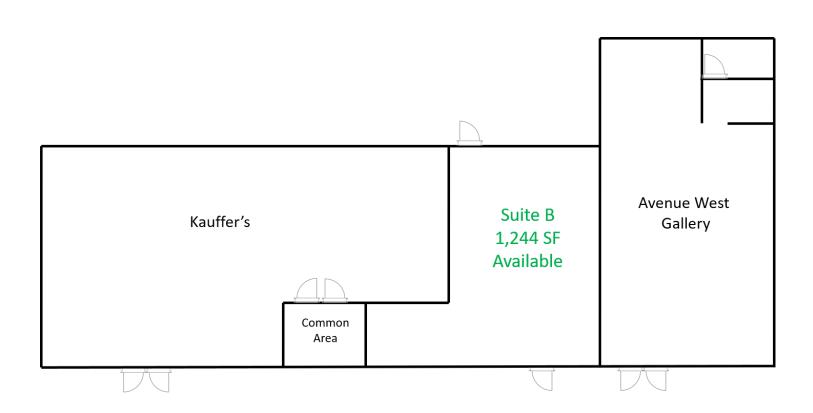

### **AVAILABLE SPACES**

| SPACE   | LEASE RATE    | SIZE (SF) |
|---------|---------------|-----------|
| Suite B | \$14.71 SF/yr | 1,244 SF  |

#### PROPERTY FEATURES

- Master Lease Through December 31, 2024
- NNN Lease
- Free Onsite Parking & Monument Sign
- Suite Contains Two Offices
- Fully Furnished
- Flexible As Office Or Retail

Goodale & Barbieri Company 818 West Riverside #300 Spokane, WA 99201 www.g-b.com **Stephen Barbieri** | Commercial Leasing & Sales Manager 509.344.4919 // sbarbieri@q-b.com