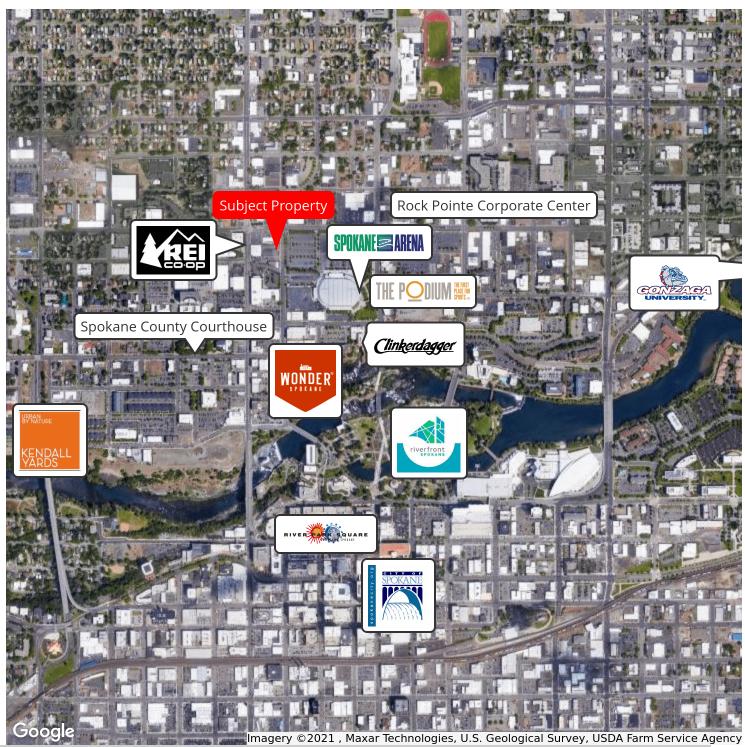

#### PROPERTY INFORMATION

Prime location in the burgeoning North Bank area of downtown Spokane. Close to Spokane County offices, Arena, Kendall Yards and significant new developments currently underway.

#### PROPERTY FEATURES

- Master Lease Through December 31, 2024
- NNN Lease
- Free Onsite Parking & Monument Sign
- Suite Contains Two Offices
- Fully Furnished
- Flexible As Office Or Retail

Goodale & Barbieri Company 818 West Riverside #300 Spokane, WA 99201 www.g-b.com **Stephen Barbieri** | Commercial Leasing & Sales Manager 509.344.4919 // sbarbieri@q-b.com