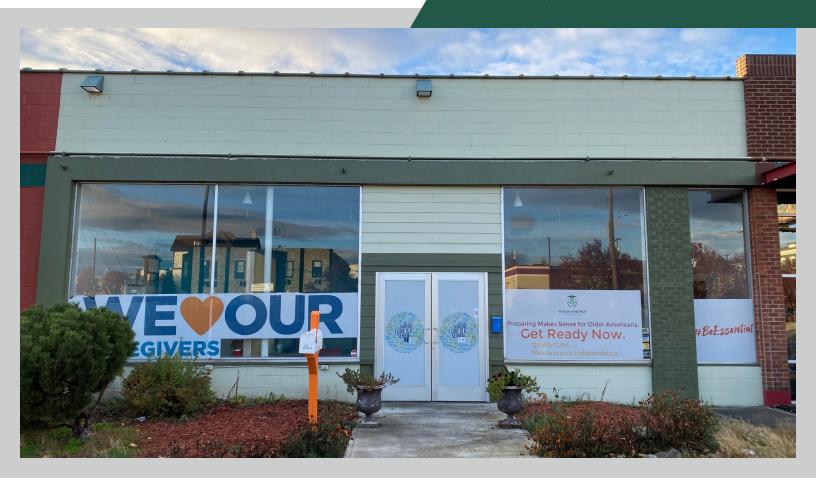

#### PROPERTY INFORMATION

Prime location in the burgeoning North Bank area of downtown Spokane. Close to Spokane County offices, Arena, Kendall Yards and significant new developments currently underway.

#### PROPERTY FEATURES

- Master Lease Through December 31, 2024
- NNN Lease
- Free Onsite Parking & Monument Sign
- Suite Contains Two Offices
- Fully Furnished
- Flexible As Office Or Retail

Goodale & Barbieri Company 818 West Riverside #300 Spokane, WA 99201 www.g-b.com **Stephen Barbieri** | Commercial Leasing & Sales Manager 509.344.4919 // sbarbieri@q-b.com