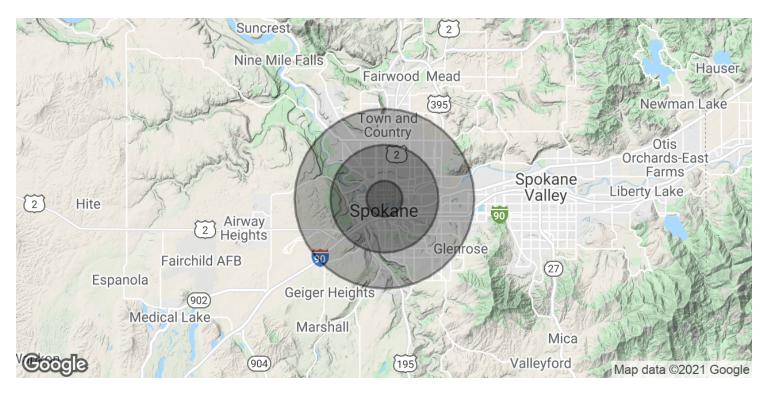

# 907 W. Boone Ave Demographics Map & Report

| POPULATION           | 1 MILE    | 3 MILES   | 5 MILES   |
|----------------------|-----------|-----------|-----------|
| Total Population     | 12,947    | 119,044   | 252,948   |
| Average age          | 37.8      | 34.4      | 35.1      |
| Average age (Male)   | 38.9      | 33.3      | 33.8      |
| Average age (Female) | 37.5      | 35.5      | 36.3      |
| HOUSEHOLDS & INCOME  | 1 MILE    | 3 MILES   | 5 MILES   |
| Total households     | 5,866     | 52,423    | 108,453   |
| # of persons per HH  | 2.2       | 2.3       | 2.3       |
| Average HH income    | \$34,948  | \$47,325  | \$50,699  |
| Average house value  | \$173,371 | \$177,750 | \$182,624 |