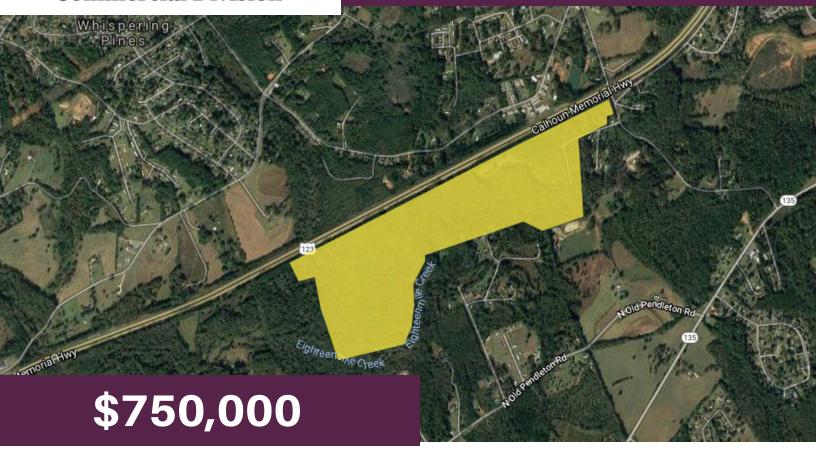

## **ABOUT THE PROPERTY**

This property is located on 106 Angie Lane with a mile of frontage on Hwy 123. Close proximity to major retailers, restaurants, and manufacturers surrounding the area.

- 125± Acres
- Unzoned
- >3 Miles to Main Street Easley
- Traffic Count on Hwy 123: 21,500VPD
- Nearby manufacturers; Yokohama, Taylormade, Reliable Sprinkler, Wilbur Plastics, Sealevel Systems
- TMS# 5018-13-02-2756