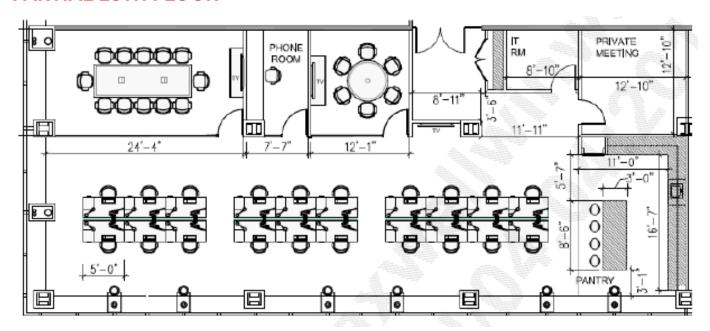

# 888 SEVENTH AVENUE

BETWEEN 56TH AND 57TH STREETS



## PARTIAL 28TH FLOOR: 4,548 RSF

### **SUBLEASE**

#### POSSESSION:

Immediate

#### TERM:

through April 30, 2022

#### **FEATURES**:

- High End Finishes
- Panoramic Views
- Fully Furnished
- Large Open Pantry
- Open Seating for 20
- 1 Large Conference Room
- 2 Meeting Rooms
- 1 Phone Booth







Chelsea Cox / chelsea.cox@cushwake.com / 212 841 7822
Ricky Ryan / ricky.ryan@cushwake.com / 212 713 6818
Jamie Katcher / jamie.katcher@cushwake.com / 212 841 7597

CUSHMAN & WAKEFIELD 1290 Avenue of the Americas New York, NY 10104 www.cushmanwakefield.com

# **888 SEVENTH AVENUE**



## SPACE PHOTOS













# **888 SEVENTH AVENUE**



### **FLOOR PLAN**

### **PARTIAL 28TH FLOOR**