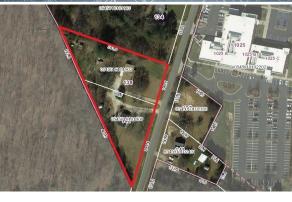

- 2.02± Acres on Old Sulphur Springs Rd.
- Zoned S-1, Greenville County
- All Utilities
- Tax Map #: 0545010101908 & 0545010101902
- 427.2' ± Frontage on Old Sulphur Springs Rd
- Located off Verdae Blvd and Woodruff Rd
- Near the most populated shopping area
- Woodruff Road Master Plan Link
- Ground Lease Available