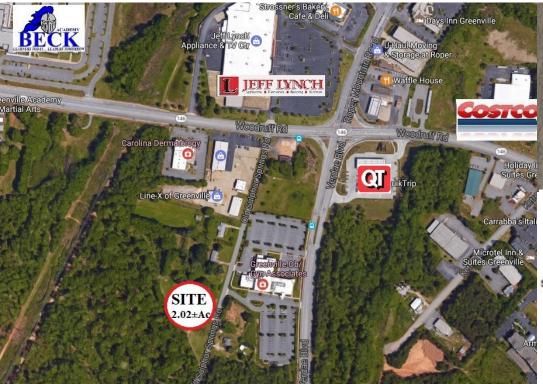

## For Sale \$650,000

Steve Greer Sales Professional sgreer@joynercommercial.com 864-444-0296 www.joynercommercial.com

This property is within minutes of I-85 and I-385. Near medical offices and dining locations in Greenville. To include Costco, QT, Stossners, Haywood Mall, IMA and Target.

- 2.02± Acres on Old Sulphur Springs Rd.
- Zoned S-1, Greenville County
- All Utilities
- Tax Map #: 0545010101908 & 0545010101902
- 427.2' ± Frontage on Old Sulphur Springs Rd
- Located off Verdae Blvd and Woodruff Rd
- Near the most populated shopping area
- Woodruff Road Master Plan Link
- Ground Lease Available