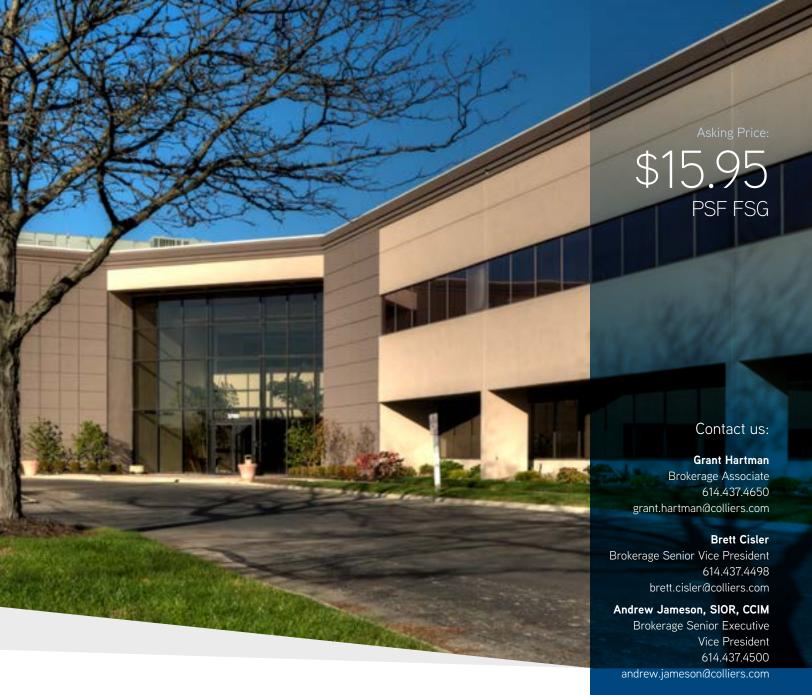

FOR LEASE | 3700 and 3683 Corporate Drive, Columbus, OH 43231

# Northeast Business Campus

Northeast Business Campus includes five office buildings built between 1981 and 1993. The park offers a variety of amenities including:

- New ownership new direction
- Opportunities for freeway, building and monument signage available
- Aggressive lease rates
- Turnkey build-out packages
- Common area renovations
- New landscaping & building exterior improvements

### 3700 CORPORATE DRIVE

| Suite 120A*   | 2,515 SF  | \$15.95/SF, FSG | Nice space with offices and break room.                                            |
|---------------|-----------|-----------------|------------------------------------------------------------------------------------|
| Suite 120B*   | 2,784 SF  | \$15.95/SF, FSG | Nice space with offices and conference room/work area.                             |
| Suite 125     | 4,784 SF  | \$15.95/SF, FSG | Great space located off the 1st floor lobby.                                       |
| Suite 145     | 2,072 SF  | \$15.95/SF, FSG | 5 offices, reception, break room, open area and work room.                         |
| Suite 160/165 | 6,302 SF  | \$15.95/SF, FSG | Located directly off the 1st floor lobby.                                          |
| Suite 200*    | 14,535 SF | \$15.95/SF, FSG | Located off the 2nd floor lobby; abundant windows, flexible floor plan; divisible. |
| Suite 210*    | 1,953 SF  | \$15.95/SF, FSG | Located off the 2nd floor lobby; great window line.                                |