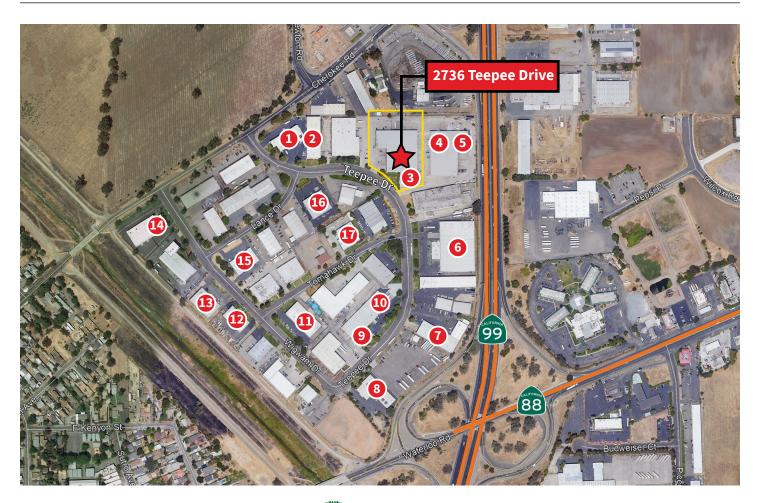

## **Property details** 2736 Teepee Drive | Stockton | CA

| Available space | ±8,000 SF                                                           |
|-----------------|---------------------------------------------------------------------|
| Showroom/office | ±1,365 SF                                                           |
| Doors           | 3 grade-level                                                       |
| Clear height    | 18'                                                                 |
| Construction    | Concrete tilt-up                                                    |
| Skylights       | Yes                                                                 |
| Lighting        | LED                                                                 |
| Comments        | Excellent exposure to Teepee Drive<br>Close proximity to Highway 99 |

## **Corporate neighbors** 2736 Teepee Drive | Stockton | CA

John Fondale, SIOR +1 209 390 1694 john.fondale@am.jll.com RE License # 01017415

**Tim Mustin** +1 209 390 1687 tim.mustin@am.jll.com RE License # 01857876