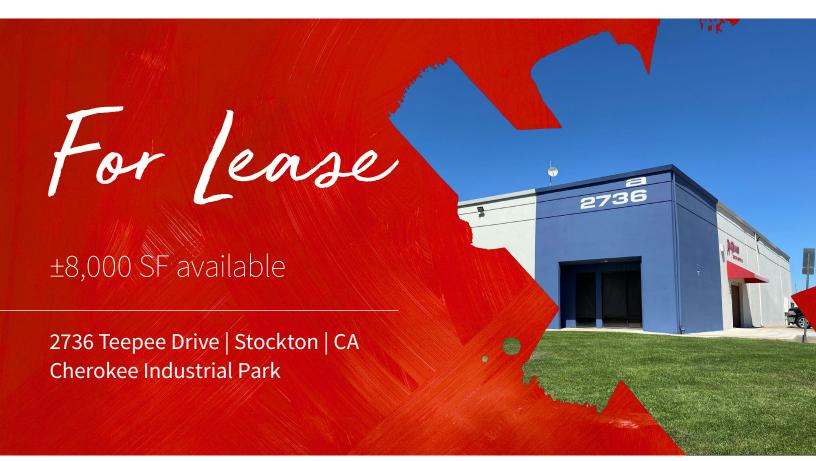

## **Property details** 2736 Teepee Drive | Stockton | CA

| Available space | ±8,000 SF                                                           |
|-----------------|---------------------------------------------------------------------|
| Showroom/office | ±1,365 SF                                                           |
| Doors           | 3 grade-level                                                       |
| Clear height    | 18'                                                                 |
| Construction    | Concrete tilt-up                                                    |
| Skylights       | Yes                                                                 |
| Lighting        | LED                                                                 |
| Comments        | Excellent exposure to Teepee Drive<br>Close proximity to Highway 99 |