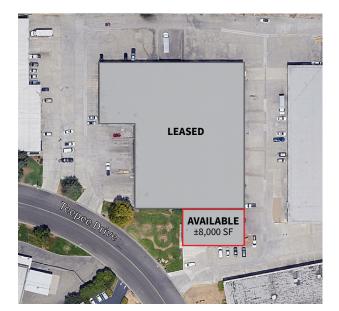

## **Property details** 2736 Teepee Drive | Stockton | CA

| Available space | ±8,000 SF                                                           |
|-----------------|---------------------------------------------------------------------|
| Showroom/office | ±1,365 SF                                                           |
| Doors           | 3 grade-level                                                       |
| Clear height    | 18'                                                                 |
| Construction    | Concrete tilt-up                                                    |
| Skylights       | Yes                                                                 |
| Lighting        | LED                                                                 |
| Comments        | Excellent exposure to Teepee Drive<br>Close proximity to Highway 99 |