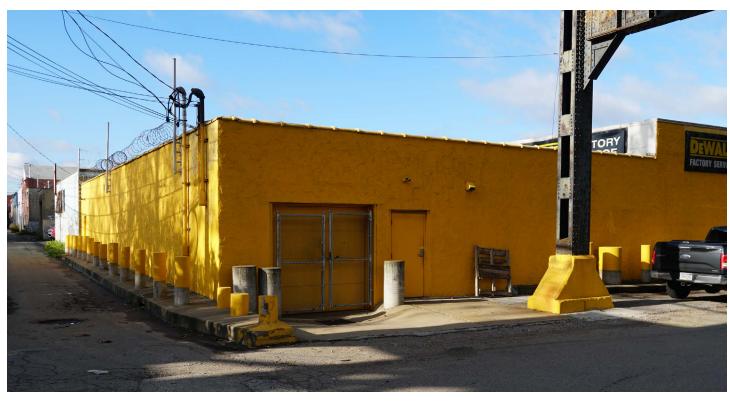

### **NOW SUBLEASING 3234 PENN AVENUE**

PITTSBURGH, PA 15201 - STRIP DISTRICT

### SUBLEASE FEATURES

- 5,535 SF Flex/Showroom/Retail Space - adjacent 1,800 SF available for direct lease
- Eight (8) off-street parking spaces included
- Drive-in door (8' wide x 10' high)
- 10.5' clear height
- Fully conditioned
- Sublease term through April 30, 2024
- Ideally located in the Strip District, blocks from Lawrenceville

# NOW SUBLEASING 3234 PENN AVENUE

PITTSBURGH, PA 15201 - STRIP DISTRICT

## NOW SUBLEASING 3234 PENN AVENUE

PITTSBURGH, PA 15201 - STRIP DISTRICT