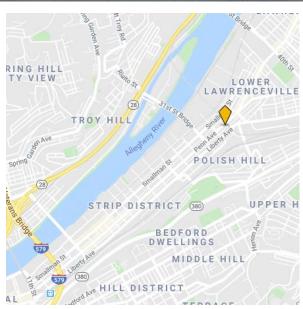

### **NOW SUBLEASING 3234 PENN AVENUE**

PITTSBURGH, PA 15201 - STRIP DISTRICT

# NOW SUBLEASING 3234 PENN AVENUE

PITTSBURGH, PA 15201 - STRIP DISTRICT

## NOW SUBLEASING 3234 PENN AVENUE

PITTSBURGH, PA 15201 - STRIP DISTRICT