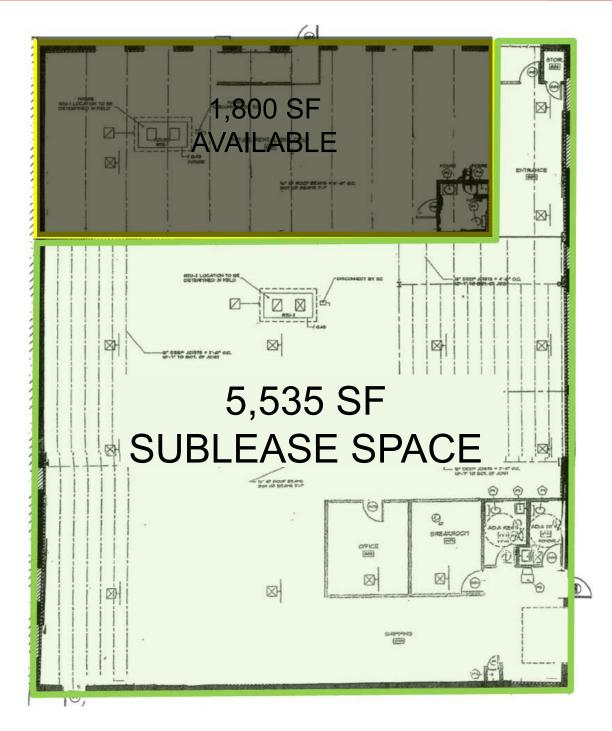

### SUBLEASE FEATURES

- 5,535 SF Flex/Showroom/Retail Space - adjacent 1,800 SF available for direct lease
- Eight (8) off-street parking spaces included
- Drive-in door (8' wide x 10' high)
- 10.5' clear height
- Fully conditioned
- Sublease term through April 30, 2024
- Ideally located in the Strip District, blocks from Lawrenceville