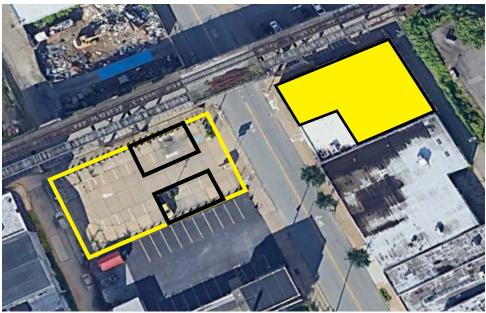

### SUBLEASE FEATURES

- 5,535 SF Flex/Showroom/Retail Space - adjacent 1,800 SF available for direct lease
- Eight (8) off-street parking spaces included
- Drive-in door (8' wide x 10' high)
- 10.5' clear height
- Fully conditioned
- Sublease term through April 30, 2024
- Ideally located in the Strip District, blocks from Lawrenceville