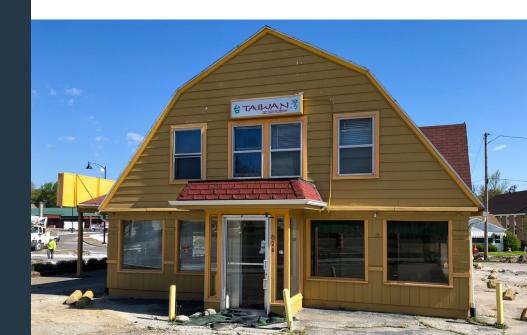

cial.com

## **DENNIS CALLISON**

President/Broker
M: 260.438.6251
E: dcallison@xplorcommercial.com

919 S Harrison Street Fort Wayne, IN 46802 A MIKE THOMAS AFFILIATE **AVAILABLE** 1,500 SF

**SALE PRICE** \$225,000

LEASE RATE \$15.00 SF/YR (NNN)

## **PROPERTY HIGHLIGHTS**

- · Excellent visibility from newly improved Goshen Road.
- Property located on the roundabout at Five Points with traffic traveling eastbound on Goshen Road looking directly at the building.
- Former long-standing restaurant location with drive-thru, kitchen equipment still available.
- Easy access to I-69 with interchange less than 2.5 miles away.
- · Dense residential area with large daytime employment nearby
- · Additional 900 SF apartment on second level
- · High traffic area with over 25,461 vehicles per day.



Fort Wayne, IN 46808



# **PROPERTY SUMMARY**



# **PROPERTY DESCRIPTION**

Prime corner location near the the nationally know, Fort Wayne Children's Zoo, Interstate 69 and Downtown Fort Wayne. The corner location is being renovated by the City of Fort Wayne to install a new roundabout to improve traffic flow from Downtown Fort Wayne, the Zoo, and the Goshen corridor.

#### **OFFERING SUMMARY**

| Sale Price:    | \$225,000           |  |
|----------------|---------------------|--|
| Lease Rate:    | \$15.00 SF/yr (NNN) |  |
| Available SF:  | 1,500 SF            |  |
| Lot Size:      | 0.44 Acres          |  |
| Building Size: | 1,500 SF            |  |
|                |                     |  |

| SPACES         | LEASE RATE    | SPACE SIZE |
|----------------|---------------|------