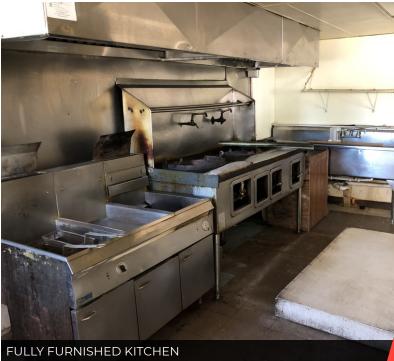

## **PROPERTY HIGHLIGHTS**

- · Excellent visibility from newly improved Goshen Road.
- Property located on the roundabout at Five Points with traffic traveling eastbound on Goshen Road looking directly at the building.
- Former long-standing restaurant location with drive-thru, kitchen equipment still available.
- Easy access to I-69 with interchange less than 2.5 miles away.
- · Dense residential area with large daytime employment nearby
- · Additional 900 SF apartment on second level
- · High traffic area with over 25,461 vehicles per day.

# **ADDITIONAL PHOTOS**

Fort Wayne, IN 46808