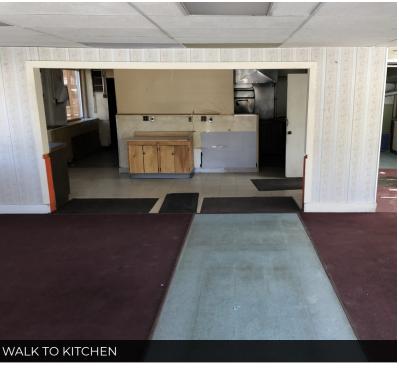

state 69 and Downtown Fort Wayne. The corner location is being renovated by the City of Fort Wayne to install a new roundabout to improve traffic flow from Downtown Fort Wayne, the Zoo, and the Goshen corridor.

#### **OFFERING SUMMARY**

| Sale Price:    | \$225,000           |  |
|----------------|---------------------|--|
| Lease Rate:    | \$15.00 SF/yr (NNN) |  |
| Available SF:  | 1,500 SF            |  |
| Lot Size:      | 0.44 Acres          |  |
| Building Size: | 1,500 SF            |  |
|                |                     |  |

| SPACES         | LEASE RATE    | SPACE SIZE |
|----------------|---------------|------------|
| 820 Goshen Ave | \$15.00 SF/yr | 1,500 SF   |



dcallison@xplorcommercial.com

260.438.6251

Fort Wayne, IN 46808

# Xplør

# **ADDITIONAL PHOTOS**









Fort Wayne, IN 46808



### **RETAILER MAP**



dcallison@xplorcommercial.com

260.438.6251

Fort Wayne, IN 46808



## **PROPERTY DETAILS**

SALE PRICE \$225,000 LEASE RATE \$15.00 SF/YR (NNN)

#### **LOCATION INFORMATION**

Street Address 820 Goshen Ave
City, State, Zip Fort Wayne, IN 46808
County/Township Allen/Wayne
Side Of Street East
Nearest Highway Interstate 69

#### **BUILDING INFORMATION**

Building Size 1,500 SF - Restaurant 900 SF - Upstairs Apartment Sale Price / SF \$150.00

Year Built 1938

Building Class C

Tenancy Single

Number Of Floors 2

## **PROPERTY DETAILS**

**Property Type** Retail Property Subtype Restaurant Zonina C-4 (Intensive Commercial) Lot Size 0.44 Acres APN# 02-12-01-228-017.000-074 Corner Property Yes Traffic Count Street Goshen Ave - 16,492 VPD Sher