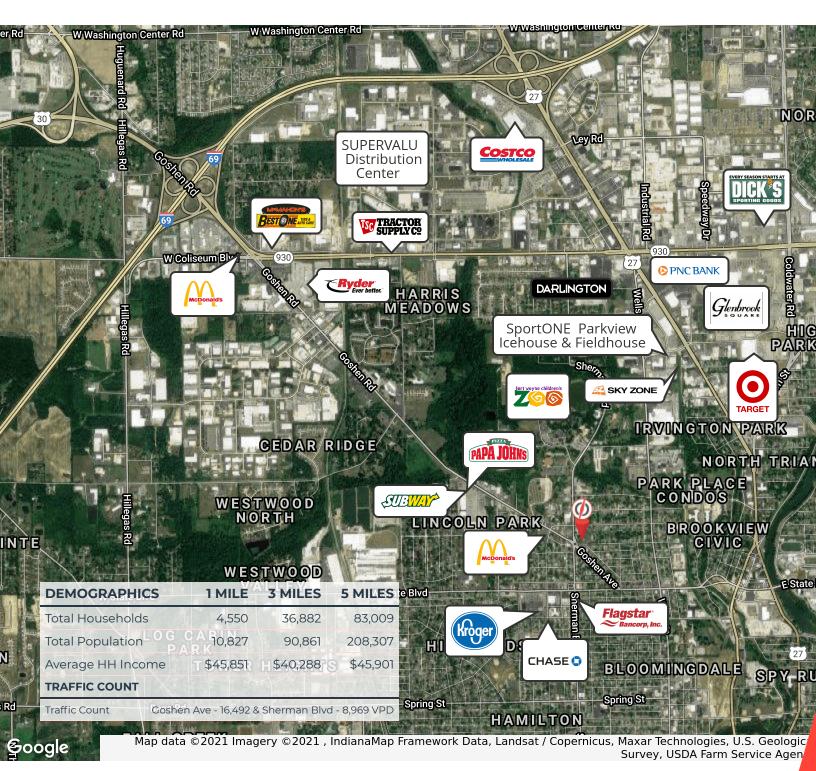

### **RETAILER MAP**

dcallison@xplorcommercial.com

260.438.6251

Fort Wayne, IN 46808

## **PROPERTY DETAILS**

**Property Type** Retail Property Subtype Restaurant Zonina C-4 (Intensive Commercial) Lot Size 0.44 Acres APN# 02-12-01-228-017.000-074 Corner Property Yes Traffic Count Street Goshen Ave - 16,492 VPD Sherman Blvd - 8,969 VPD **Property Taxes** \$3,033.56 / annually