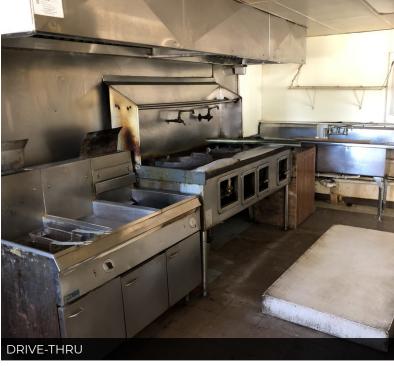

## **PROPERTY HIGHLIGHTS**

- · Excellent visibility from newly improved Goshen Road.
- Property located on the roundabout at Five Points with traffic traveling eastbound on Goshen Road looking directly at the building.
- Former long-standing restaurant location with drive-thru, kitchen equipment still available.
- Easy access to I-69 with interchange less than 2.5 miles away.
- · Dense residential area with large daytime employment nearby
- · Additional 900 SF apartment on second level
- · High traffic area with over 25,461 vehicles per day.

# **ADDITIONAL PHOTOS**

Fort Wayne, IN 46808