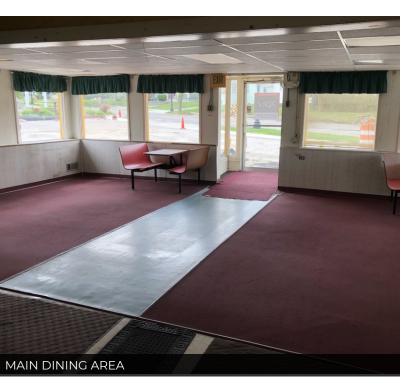

nterstate 69 and Downtown Fort Wayne. The corner location is being renovated by the City of Fort Wayne to install a new roundabout to improve traffic flow from Downtown Fort Wayne, the Zoo, and the Goshen corridor.

#### **OFFERING SUMMARY**

| Sale Price:    | \$225,000           |  |
|----------------|---------------------|--|
| Lease Rate:    | \$15.00 SF/yr (NNN) |  |
| Available SF:  | 1,500 SF            |  |
| Lot Size:      | 0.44 Acres          |  |
| Building Size: | 1,500 SF            |  |
|                |                     |  |

| SPACES         | LEASE RATE    | SPACE SIZE |
|----------------|---------------|------------|
| 820 Goshen Ave | \$15.00 SF/yr | 1,500 SF   |



dcallison@xplorcommercial.com

260.438.6251

Fort Wayne, IN 46808

# Xplør

# **ADDITIONAL PHOTOS**









Fort Wayne, IN 46808



### **RETAILER MAP**



dcallison@xplorcommercial.com

260.438.6251

Fort Wayne, IN 46808



## **PROPERTY DETAILS**

SALE PRICE \$225,000 LEASE RATE \$15.00 SF/YR (NNN)

#### **LOCATION INFORMATION**

Street Address 820 Goshen Ave
City, State, Zip Fort Wayne, IN 46808
County/Township Allen/Wayne
Side Of Street East
Nearest Highway Interstate 69

#### **BUILDING INFORMATION**

Building Size 1,500 SF - Restaurant 900 SF - Upstairs Apartment Sale Price / SF \$150.00

Year Built 1938

Building Class C

Tenancy Single

Number Of Floors 2

## **PROPERTY DETAILS**

**Property Type** Retail Property Subtype Restaurant Zonina C-4 (Intensive Commercial) Lot Size 0.44 Acres APN# 02-12-01-228-017.000-074 Corner Property Yes Traffic Count Street Goshen Ave - 16,492 VPD