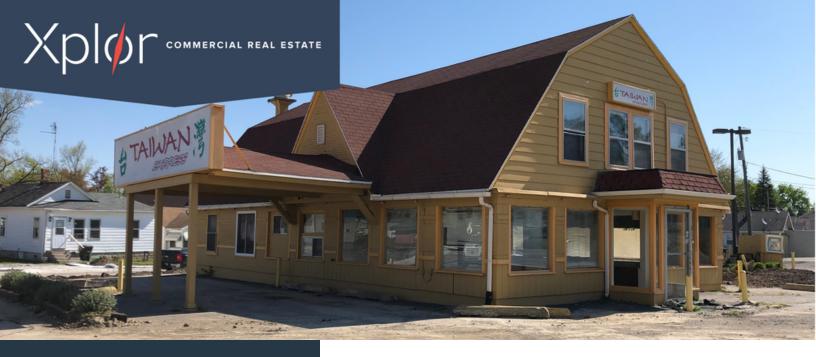

FOR SALE/LEASE

# 820 GOSHEN AVE, FORT WAYNE, IN

## **PROPERTY HIGHLIGHTS**

- · Excellent visibility from newly improved Goshen Road.
- Property located on the roundabout at Five Points with traffic traveling eastbound on Goshen Road looking directly at the building.
- Former long-standing restaurant location with drive-thru, kitchen equipment still available.
- Easy access to I-69 with interchange less than 2.5 miles away.
- · Dense residential area with large daytime employment nearby
- · Additional 900 SF apartment on second level
- · High traffic area with over 25,461 vehicles per day.

# **PROPERTY DESCRIPTION**

Prime corner location near the the nationally know, Fort Wayne Children's Zoo, Interstate 69 and Downtown Fort Wayne. The corner location is being renovated by the City of Fort Wayne to install a new roundabout to improve traffic flow from Downtown Fort Wayne, the Zoo, and the Goshen corridor.