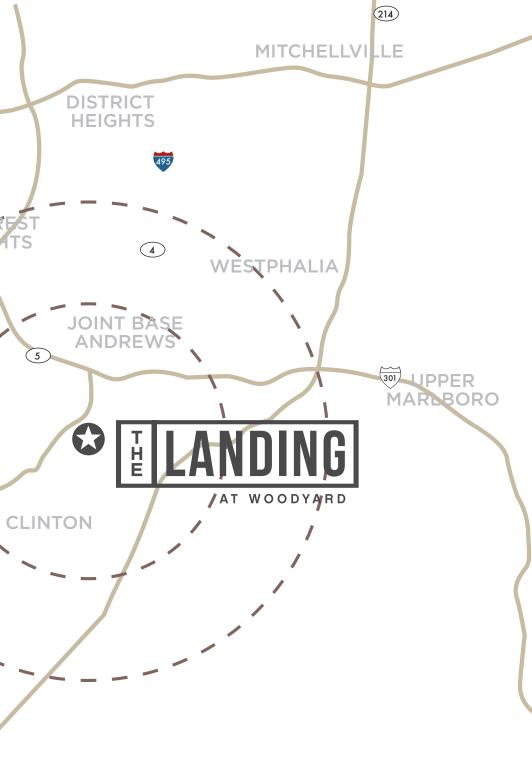

# STRATEGIC LOCATION IN WASHINGTON DC METROPOLITAN AREA

Ideally situated just eight miles from downtown Washington, DC at the interchange of Branch Avenue (Route 5) and Woodyard Road, The Landing at Woodyard (formerly Clinton Plaza) is a 221,000 square foot mixed-use shopping center with 1,100 parking spaces and 5 points of ingress/egress. Just three miles south of Joint Base Andrews, the property is utilized by the base's 13,500 residents and trafficked by over 117,000 vehicles that pass by daily. Due for a holistic renovation – encompassing new landscaping, façade and signage updates, and refreshed tenanting – this high-access, high-visibility property is poised to enhance its market position.

## STRONG DEMOGRAPHIC MAKEUP IN TRADE AREA

Given the close proximity to both Washington, DC and Joint Base Andrews, the population surrounding The Landing at Woodyard is comprised primarily of a well-educated and affluent consumer base.

DC

395

**OXON HILL** 

(210)

Sull S

5 MILES

**30,301** VEHICLES PER DAY ON WOODYARD RD

**\$110K** MEDIAN HOUSEHOLD INCOME OF RESIDENTS WITHIN 3 MILES