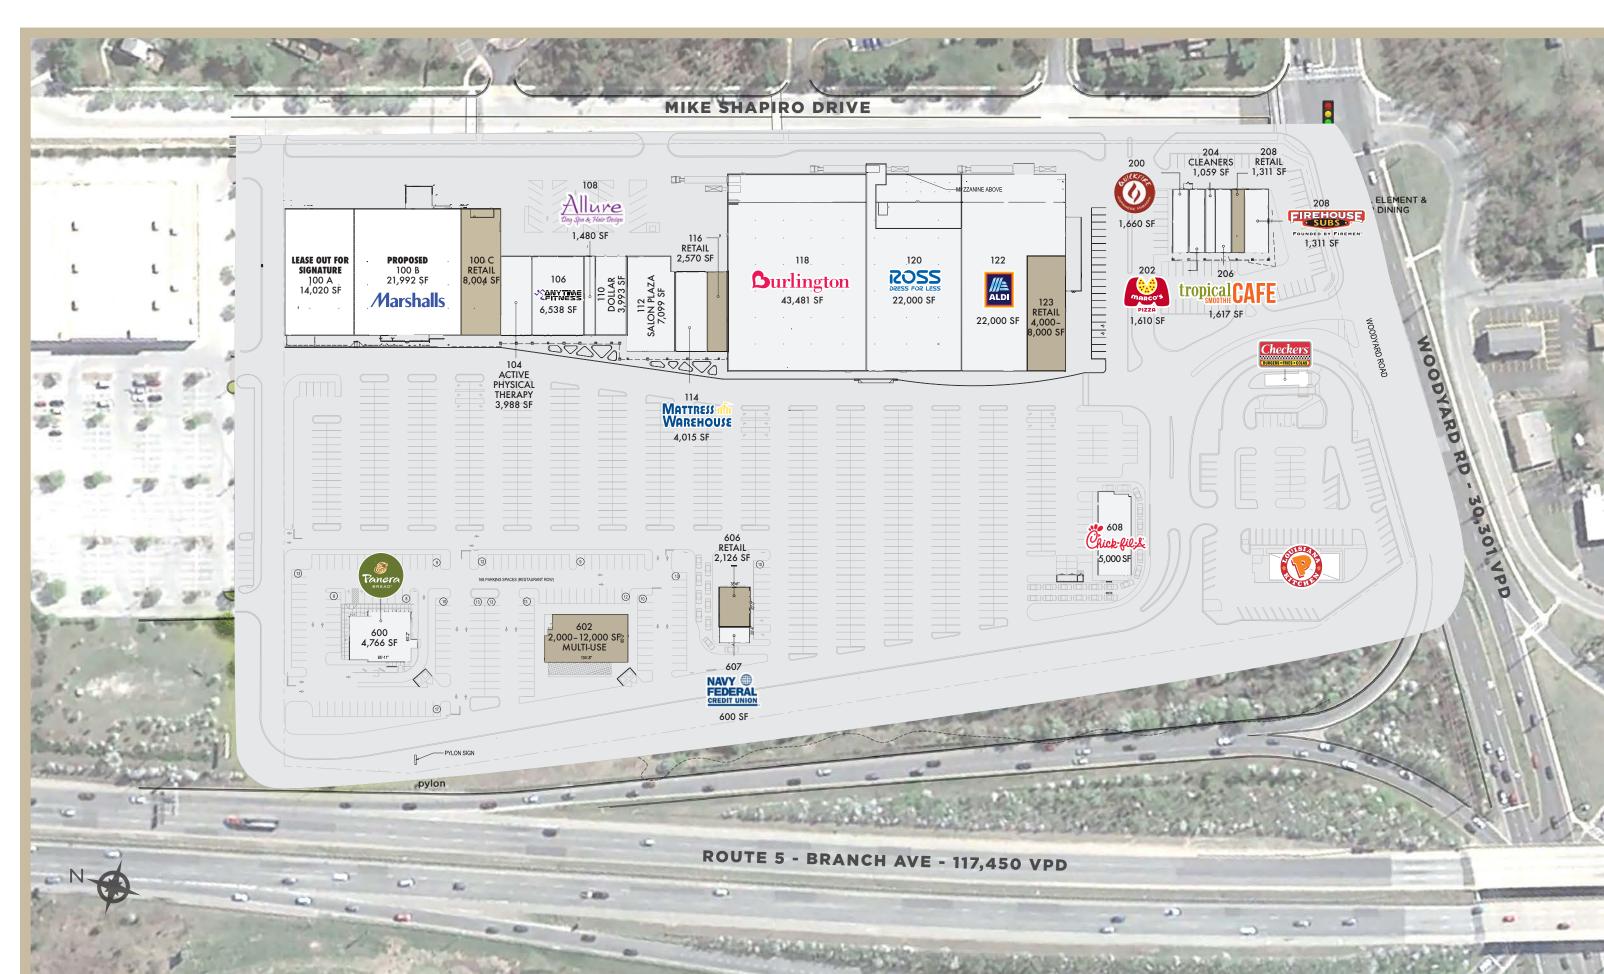

### **SITE PLAN**



# STRATEGIC LOCATION IN WASHINGTON DC METROPOLITAN AREA

Ideally situated just eight miles from downtown Washington, DC at the interchange of Branch Avenue (Route 5) and Woodyard Road, The Landing at Woodyard (formerly Clinton Plaza) is a 221,000 square foot mixed-use shopping center with 1,100 parking spaces and 5 points of ingress/egress. Just three miles south of Joint Base Andrews, the property is utilized by the base's 13,500 residents and trafficked by over 117,000 vehicles that pass by daily. Due for a holistic renovation – encompassing new landscaping, façade and signage updates, and refreshed tenanting – this high-access, high-visibility property is poised to enhance its market position.

## STRONG DEMOGRAPHIC MAKEUP IN TRADE AREA

Given the close proximity to both Washington, D