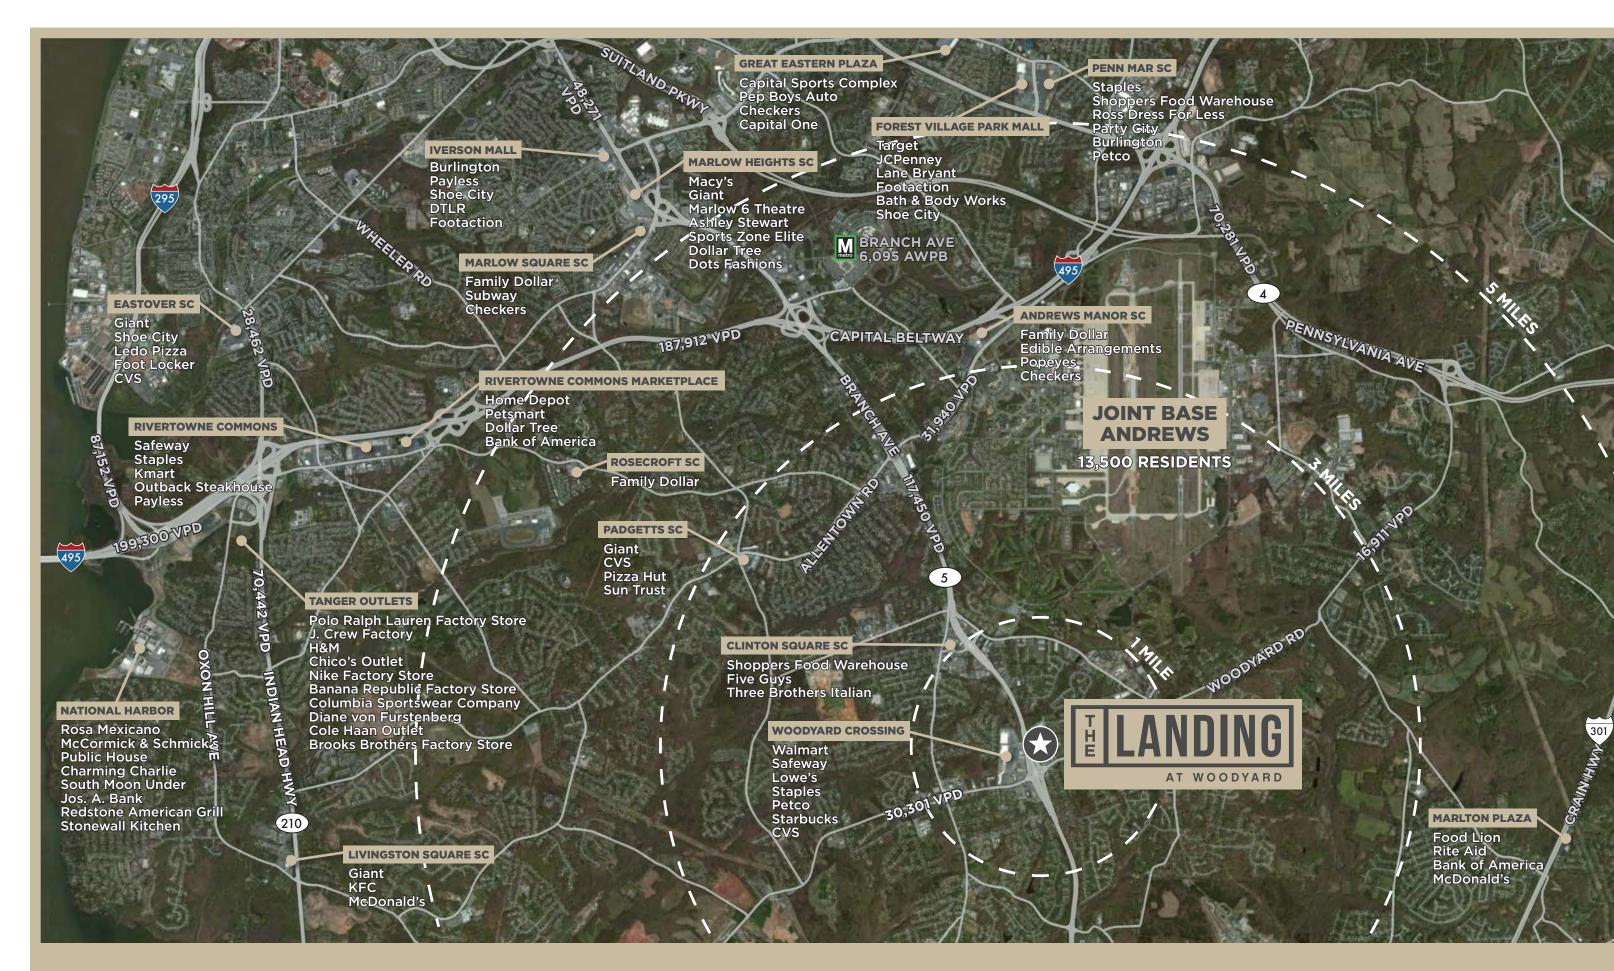

#### **MARKET AERIAL**

# STRATEGIC LOCATION IN WASHINGTON DC METROPOLITAN AREA

Ideally situated just eight miles from downtown Washington, DC at the interchange of Branch Avenue (Route 5) and Woodyard Road, The Landing at Woodyard (formerly Clinton Plaza) is a 221,000 square foot mixed-use shopping center with 1,100 parking spaces and 5 points of ingress/egress. Just three miles south of Joint Base Andrews, the property is utilized by the base's 13,500 residents and trafficked by over 117,000 vehicles that pass by daily. Due for a holistic renovation – encompassing new landscaping, façade and signage updates, and refreshed tenanting – this high-access, high-visibility property is poised to enhance its market position.

## STRONG DEMOGRAPHIC MAKEUP IN TRADE AREA

Given the close proximity to both Washington, DC and Joint Base Andrews, the population surrounding The Landing at Woodyard is comprised primarily of a well-educated and affluent consumer base.

DC

395

**OXON HILL** 

(210)

Sull S

5 MILES

**30,301** VEHICLES PER DAY ON WOODYARD RD

**\$110K** MEDIAN HOUSEHOLD INCOME OF RESIDENTS WITHIN 3 MILES