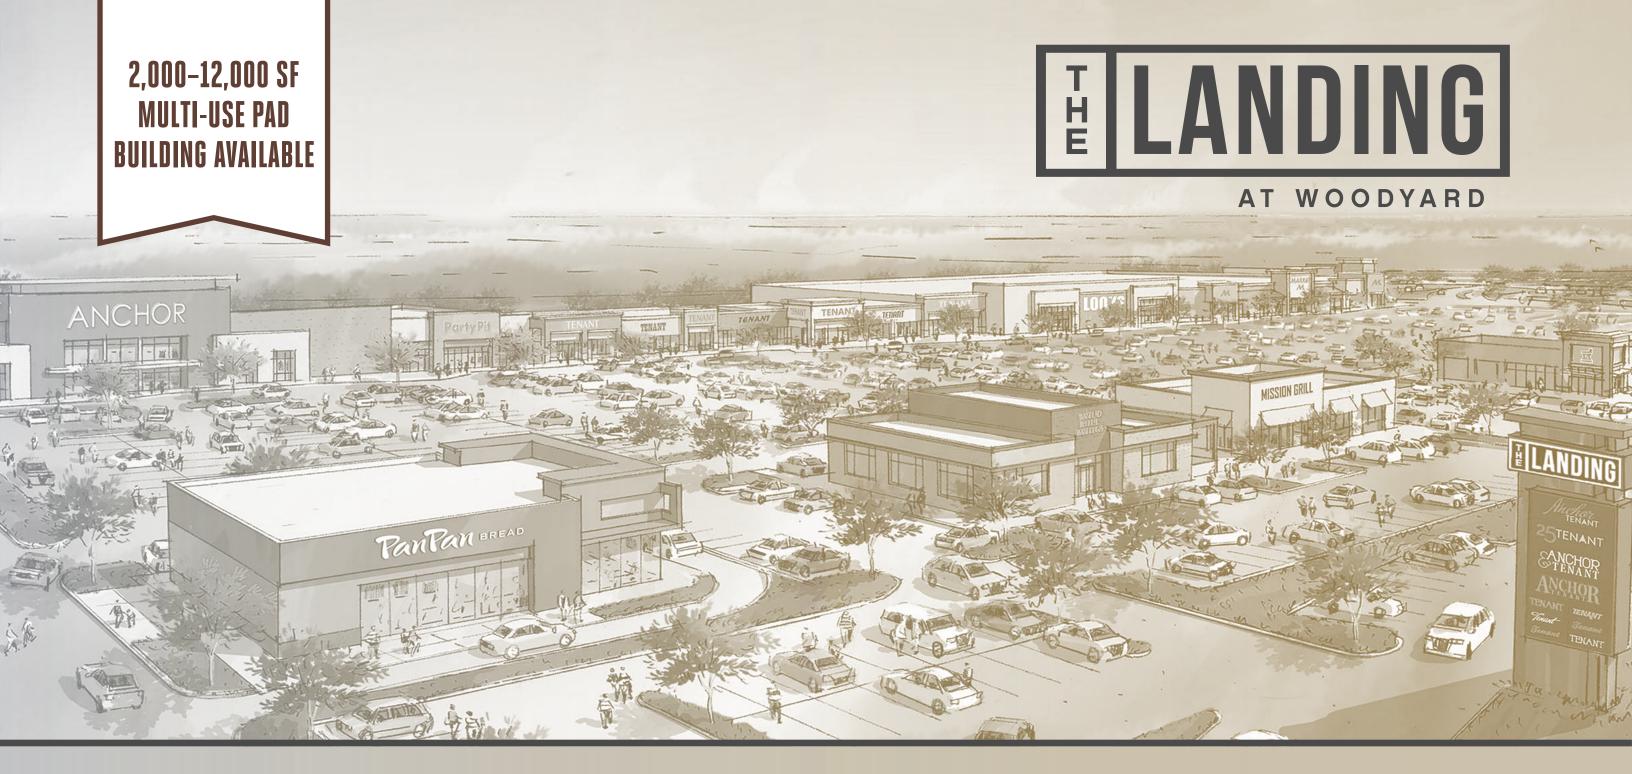

# STRATEGIC LOCATION IN WASHINGTON DC METROPOLITAN AREA

Ideally situated just eight miles from downtown Washington, DC at the interchange of Branch Avenue (Route 5) and Woodyard Road, The Landing at Woodyard (formerly Clinton Plaza) is a 221,000 square foot mixed-use shopping center with 1,100 parking spaces and 5 points of ingress/egress. Just three miles south of Joint Base Andrews, the property is utilized by the base's 13,500 residents and trafficked by over 117,000 vehicles that pass by daily. Due for a holistic renovation – encompassing new landscaping, façade and signage updates, and refreshed tenanting – this high-access, high-visibility property is poised to enhance its market position.

#### FOR LEASING INFORMATION, PLEASE CONTACT:

**RICH AMSELLEM** 

240.479.7216 RICH.AMSELLEM@CBRE.COM

TENANT

Party P

PanPan BREAD

TENAN

TENANT

ANCHOR

2019 CBRE, Inc. All rights reserved. This information has been obtained from sources believed reliable, but has not been verified for accuracy or completeness. You should conduct a careful, independent investigation of the property and verify all information. Any reliance on this information is solely at your own risk. Photos herein are the property of their respective owners. Use of these images without the express written consent of the owner is prohibited.