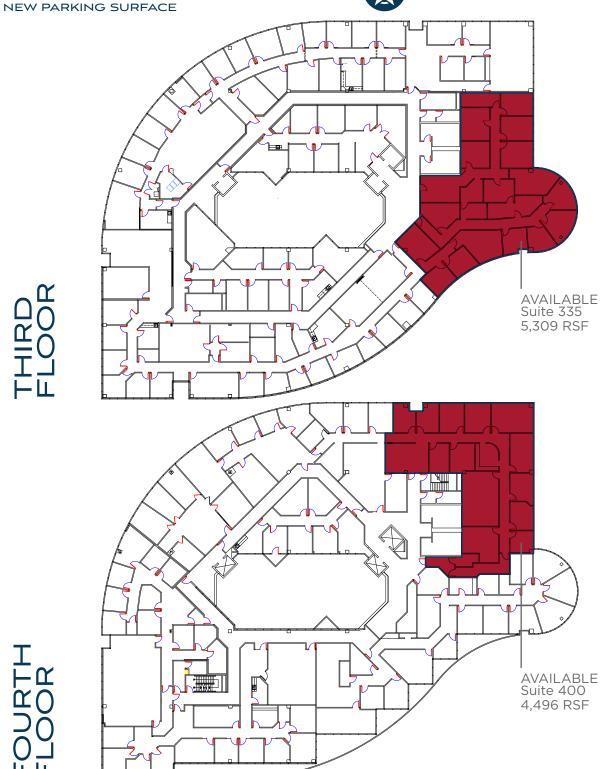

## ONE GATEWAY PLAZA

1330 INVERNESS DRIVE

**BUILDING SIZE:** 113,203 SF

**AVAILABLE SPACE:** Suite 335: 5,309 RSF (2/1/20)

Suite 400: 4,496 RSF (4/1/20)

**LEASE RATE:** From \$16.00 per RSF NNN

**EXPENSES:** \$7.02 per RSF (2019 estimate)