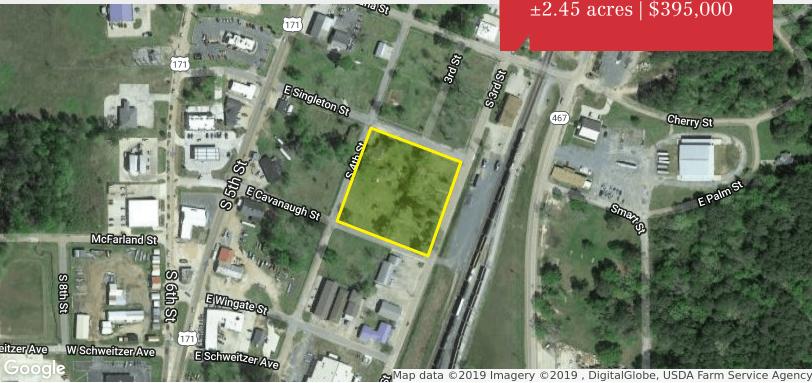

# Vacant Land

±2.45 acres | \$395,000

# South 4th Street

Leesville, Louisiana 71446

## **Property Highlights**

- ±2.45 acres for sale in Leesville, Louisiana
- Additional land can be purchased fronting Highway 171
- Great development potential
- Excellent location for office or multi-family
- Located less than half a mile from Louisiana Lanes Fun Center