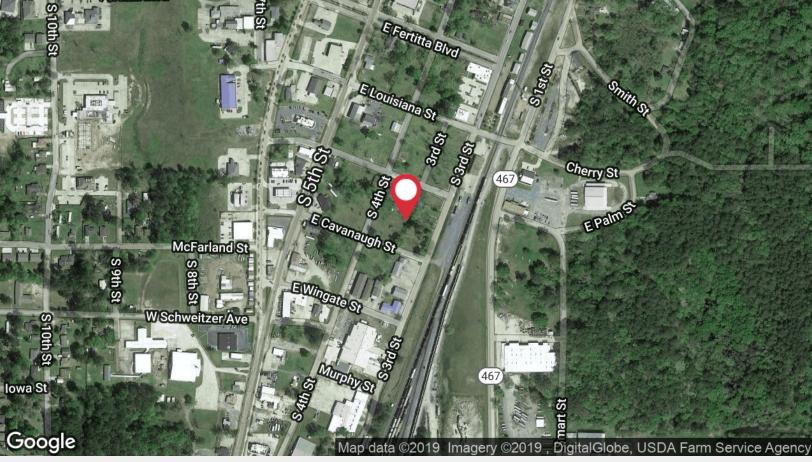

# South 4th Street

Leesville, Louisiana 71446

## **Property Highlights**

- ±2.45 acres for sale in Leesville, Louisiana
- Additional land can be purchased fronting Highway 171
- Great development potential
- Excellent location for office or multi-family
- Located less than half a mile from Louisiana Lanes Fun Center