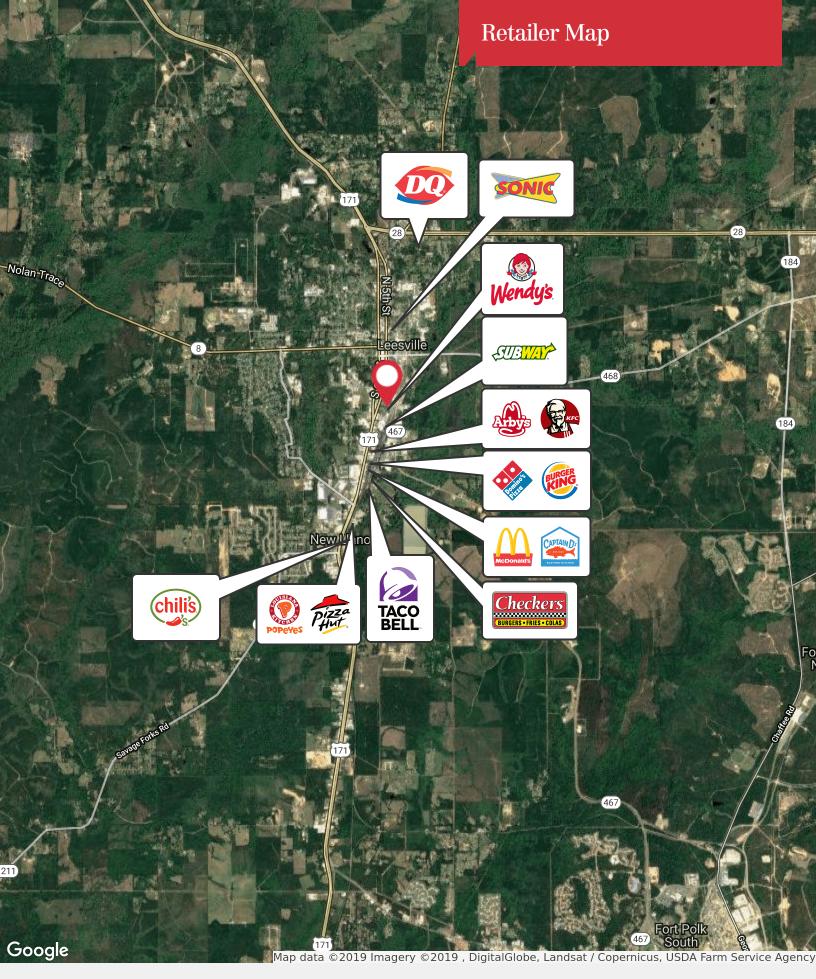

# South 4th Street

Leesville, Louisiana 71446

## **Property Highlights**

- ±2.45 acres for sale in Leesville, Louisiana
- Additional land can be purchased fronting Highway 171
- Great development potential
- Excellent location for office or multi-family
- Located less than half a mile from Louisiana Lanes Fun Center