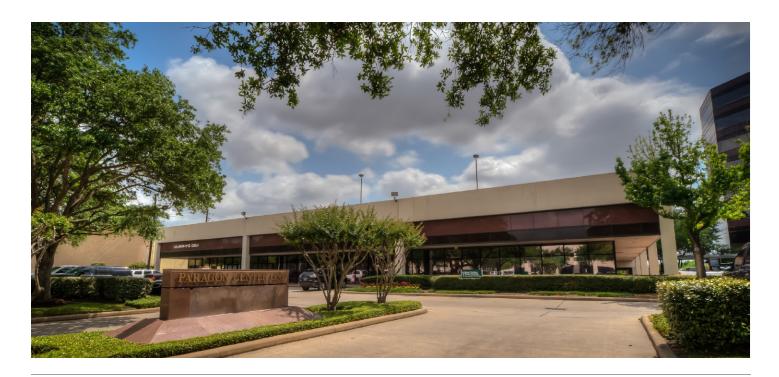

# 450 Gears Rd

## Highlights

- Class A office building in Greenspoint submarket
- Signage opportunities
- On-site management and security
- Building card key access system
- On-site deli
- Tenant conference center 28 chairs, 10 training tables, 2 round tables
- Fiber optic ready with speeds up to 1 Gbps