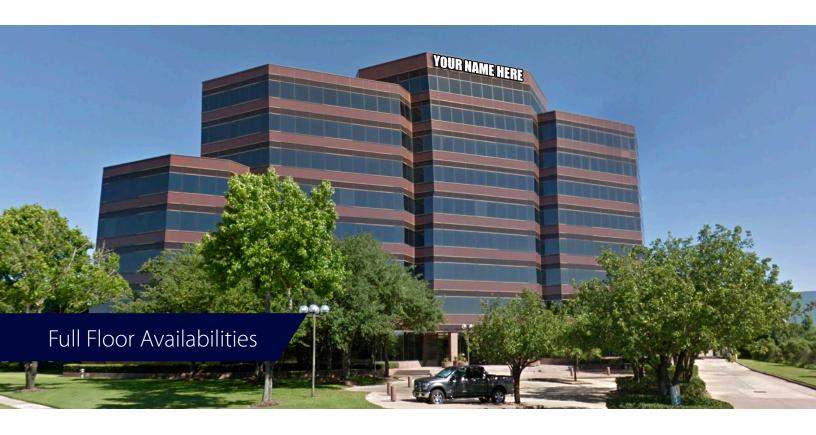

# 450 Gears Rd

## Highlights

- Class A office building in Greenspoint submarket
- Signage opportunities
- On-site management and security
- Building card key access system
- On-site deli
- Tenant conference center 28 chairs, 10 training tables, 2 round tables
- Fiber optic ready with speeds up to 1 Gbps