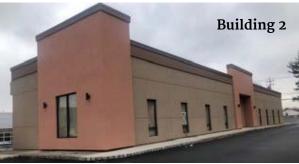

#### Building 2:

- Approx. 3,975 SF
- · Recently Renovated, New Exterior
- · Old Bloomfield Avenue and Route 46 Access