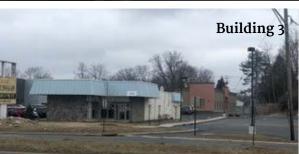

#### **Building 3:**

- Approx. 2,638 SF
- · Formally Used For Medical Office
- · Route 46 Frontage