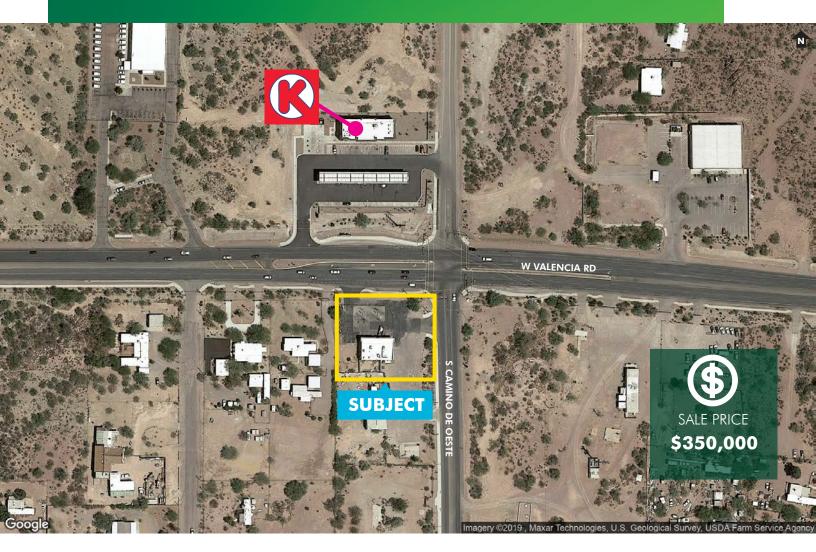

# FOR SALE RETAIL BLDG & LAND

#### **PROPERTY DETAILS**

- +  $\pm 2,613$  SF building available on  $\pm 19,230$  SF of land
- + Located at the SWC of Valencia Road and Camino de Oeste (stoplighted intersection)
- + Located in a growing area on West Valencia Road
- + Pima County Tax Parcels #210-25-0020 and 210-25-0030
- + Property will be sold with deed restrictions from Seller