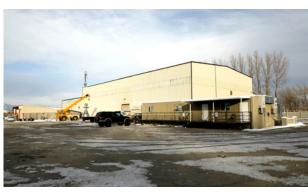

#### **Property Highlights**

Current Tenant Leases Building and 5.5 of the 8.54 Acres. Potential for Additional Income on Remaining 3 Acres.

- 35,242 SF Total
- 33,786 SF Warehouse
- 1,456 SF Modular Office
- 8.54 Acres
- NOI \$180,288
- 8 Years Remaining on Lease
- 1101 \$100,200
- Tyson Fowler

Associate +1 801 303 5413 tyson.fowler@cushwake.com

- (6) Ground Level Doors
  - (3) 10x18
  - (1) 10x12
  - (1) 10x16
  - (1) 20x18
- (6) Cranes Ranging from 5-15 Ton
- 600-700 AMPS
- 32' Clear Height
- 44' Crane Height
- · Call for Pricing