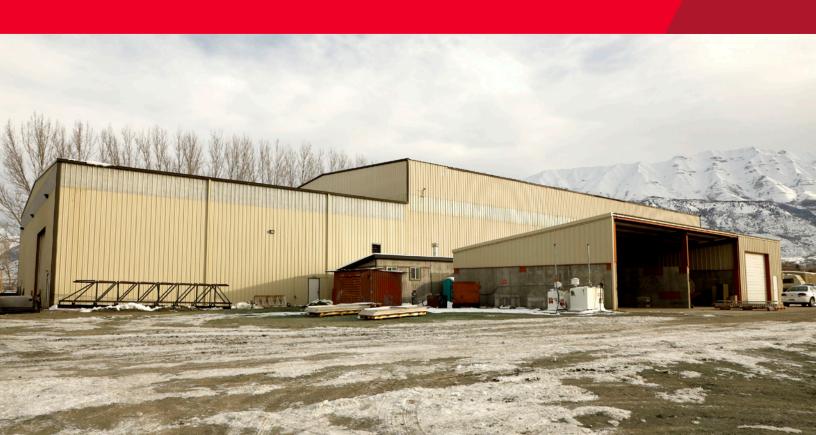

# FOR SALE 492 South 250 West

Pleasant Grove, UT 84062

#### **Property Highlights**

Current Tenant Leases Building and 5.5 of the 8.54 Acres. Potential for Additional Income on Remaining 3 Acres.

- 35,242 SF Total
- 33,786 SF Warehouse
- 1,456 SF Modular Office
- 8.54 Acres
- NOI \$180,288
- 8 Years Remaining on Lease
- 1101 \$100,200
- Tyson Fowler

Associate +1 801 303 5413 tyson.fowler@cushwake.com

- (6) Ground Level Doors
  - (3) 10x18
  - (1) 10x12
  - (1) 10x16
  - (1) 20x18
- (6) Cranes Ranging from 5-15 Ton
- 600-700 AMPS
- 32' Clear Height
- 44' Crane Height
- · Call for Pricing