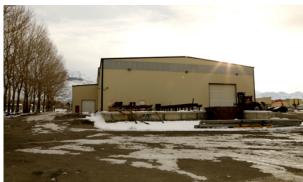

#### **Property Highlights**

Current Tenant Leases Building and 5.5 of the 8.54 Acres. Potential for Additional Income on Remaining 3 Acres.

- 35,242 SF Total
- 33,786 SF Warehouse
- 1,456 SF Modular Office
- 8.54 Acres
- NOI \$180,288
- 8 Years Remaining on Lease
- 1101 \$100,200
- Tyson Fowler

Associate +1 801 303 5413 tyson.fowler@cushwake.com

- (6) Ground Level Doors
  - (3) 10x18
  - (1) 10x12
  - (1) 10x16
  - (1) 20x18
- (6) Cranes Ranging from 5-15 Ton
- 600-700 AMPS
- 32' Clear Height
- 44' Crane Height
- · Call for Pricing