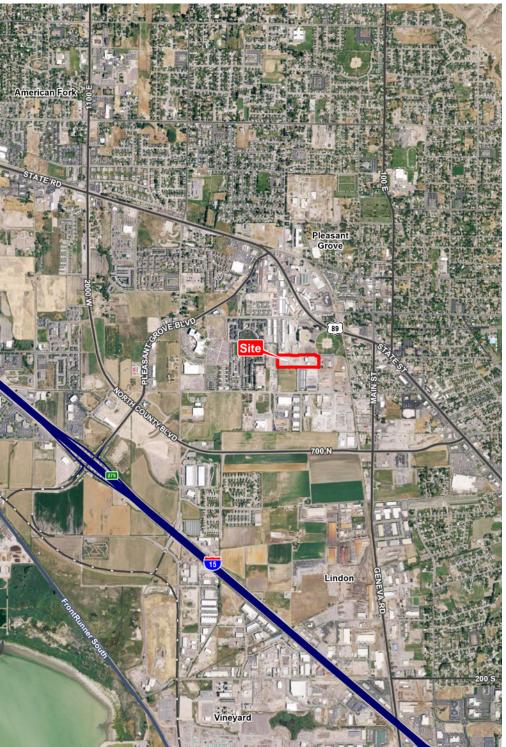

# FOR SALE 492 South 250 West

Pleasant Grove, UT 84062

### **Steel Fabrication Investment in Prime Utah County Location**