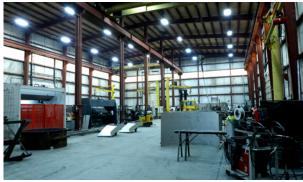

#### **Property Highlights**

Current Tenant Leases Building and 5.5 of the 8.54 Acres. Potential for Additional Income on Remaining 3 Acres.

- 35,242 SF Total
- 33,786 SF Warehouse
- 1,456 SF Modular Office
- 8.54 Acres
- NOI \$180,288
- 8 Years Remaining on Lease
- 1101 \$100,200
- Tyson Fowler

Associate +1 801 303 5413 tyson.fowler@cushwake.com

- (6) Ground Level Doors
  - (3) 10x18
  - (1) 10x12
  - (1) 10x16
  - (1) 20x18
- (6) Cranes Ranging from 5-15 Ton
- 600-700 AMPS
- 32' Clear Height
- 44' Crane Height
- · Call for Pricing