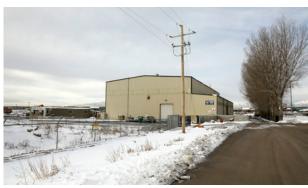

#### **Property Highlights**

Current Tenant Leases Building and 5.5 of the 8.54 Acres. Potential for Additional Income on Remaining 3 Acres.

- 35,242 SF Total
- 33,786 SF Warehouse
- 1,456 SF Modular Office
- 8.54 Acres
- NOI \$180,288
- 8 Years Remaining on Lease
- 1101 \$100,200
- Tyson Fowler

Associate +1 801 303 5413 tyson.fowler@cushwake.com

- (6) Ground Level Doors
  - (3) 10x18
  - (1) 10x12
  - (1) 10x16
  - (1) 20x18
- (6) Cranes Ranging from 5-15 Ton
- 600-700 AMPS
- 32' Clear Height
- 44' Crane Height
- · Call for Pricing