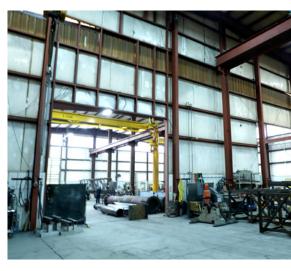

#### **Property Highlights**

Current Tenant Leases Building and 5.5 of the 8.54 Acres. Potential for Additional Income on Remaining 3 Acres.

- 35,242 SF Total
- 33,786 SF Warehouse
- 1,456 SF Modular Office
- 8.54 Acres
- NOI \$180,288
- 8 Years Remaining on Lease
- 1101 \$100,200
- Tyson Fowler

Associate +1 801 303 5413 tyson.fowler@cushwake.com

- (6) Ground Level Doors
  - (3) 10x18
  - (1) 10x12
  - (1) 10x16
  - (1) 20x18
- (6) Cranes Ranging from 5-15 Ton
- 600-700 AMPS
- 32' Clear Height
- 44' Crane Height
- · Call for Pricing