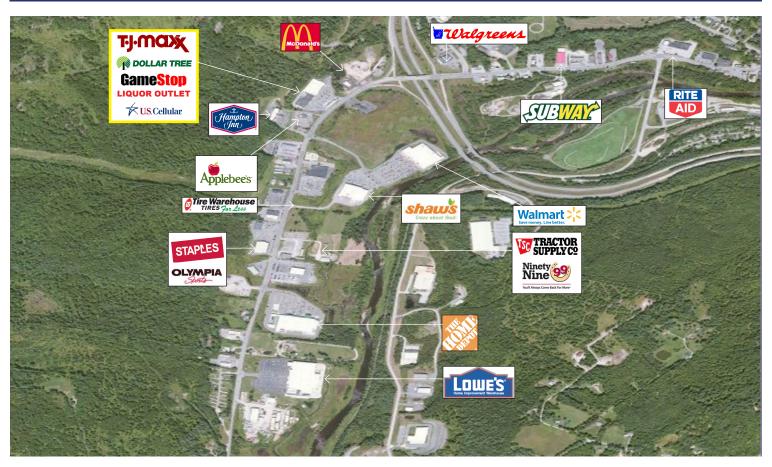

## **Trade Area Demographics**

 2011
 10 Mile
 15 Mile
 20 Mile

 Population:
 17,730
 30,278
 51,972

 Avg. HH Income
 \$55,643
 \$54,301
 \$54,790

Littleton Commons is a 62,400 +/- square foot community shopping center prominently located in the center of Littleton's regional retail shopping district. Excellent visibility and access from I-93 provides the national, regional, and local tenants in the center with maximum exposure and traffic. Littleton serves as a regional shopping destination with shoppers traveling 30 miles to reach prominent retailers including Wal-Mart, Shaw's Supermarket, Lowe's, Home Depot, TJ Maxx, and Staples. Littleton Commons is an ideal shopping center for strong retail tenants.