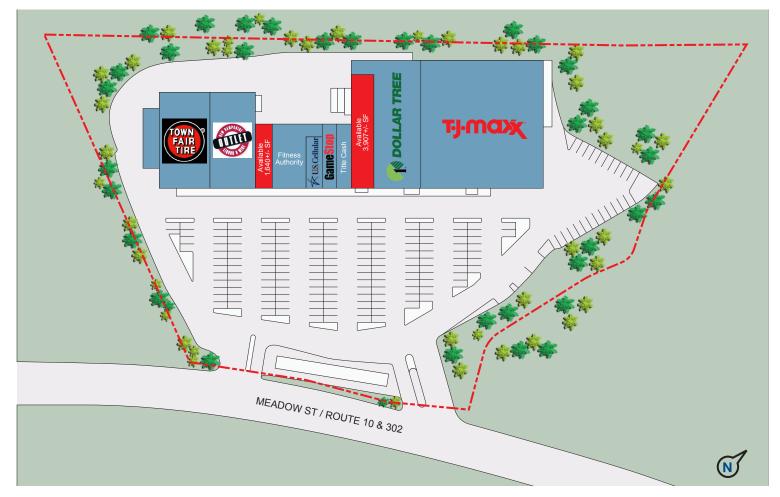

## **Property Information**

Address: 554-568 Meadow St Class of Space: A

Littleton, NH Heat Type:

**FHA** 

Lot Size: 5.8 Acres Heat Source: Gas
Total GLA: 62,400 SF AC Type: Central

**Total Units in Blg:** 10 **Available Space** 1,640 to 5,208 +/- SF

Parking Spaces: 178 +/-Traffic Count: 14,000 VPD