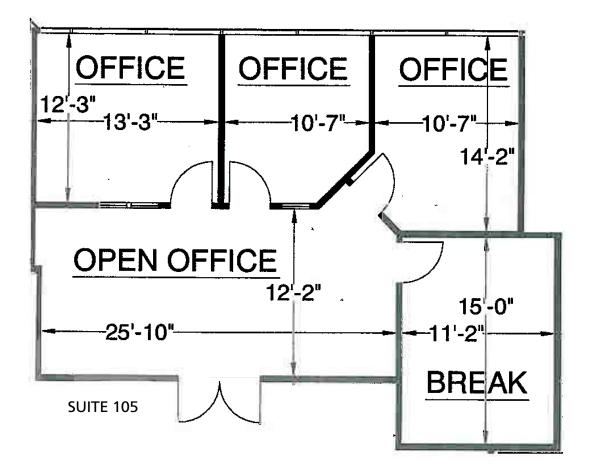

## Olympus Corporate Center

Floorplan

## PROPERTY FEATURES

- Suite 105: ±1,276 SF
- \$1.95/SF; Full Service
- Beautiful courtyard office park
- Located in the heart of the Roseville Business District
- Office Park Fitness Facility available at no charge