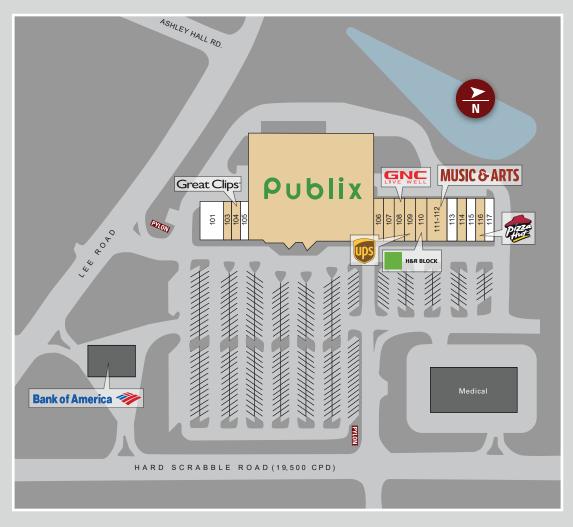

## SITE PLAN

| STE     | TENANT               | SIZE   |
|---------|----------------------|--------|
| 100     | Publix               | 44,271 |
| 101     | AVAILABLE            | 2,100  |
| 103     | 9Round               | 900    |
| 104     | Great Clips          | 1,200  |
| 105     | AVAILABLE            | 1,200  |
| 106     | Hardscrabble Spirits | 1,400  |
| 107     | Taste of China       | 1,400  |
| 108     | GNC                  | 1,400  |
| 109     | The UPS Store        | 1,400  |
| 110     | H&R Block            | 1,400  |
| 111-112 | Music & Arts         | 2,775  |
| 113     | AVAILABLE (20x70)    | 1,400  |
| 114     | Unique Nails         | 1,400  |
| 115     | AVAILABLE (20x70)    | 1,425  |
| 116     | Pizza Hut            | 1,400  |
| 117     | AVAILABLE (20x70)    | 1,400  |
| TOTAL   |                      | 66,471 |