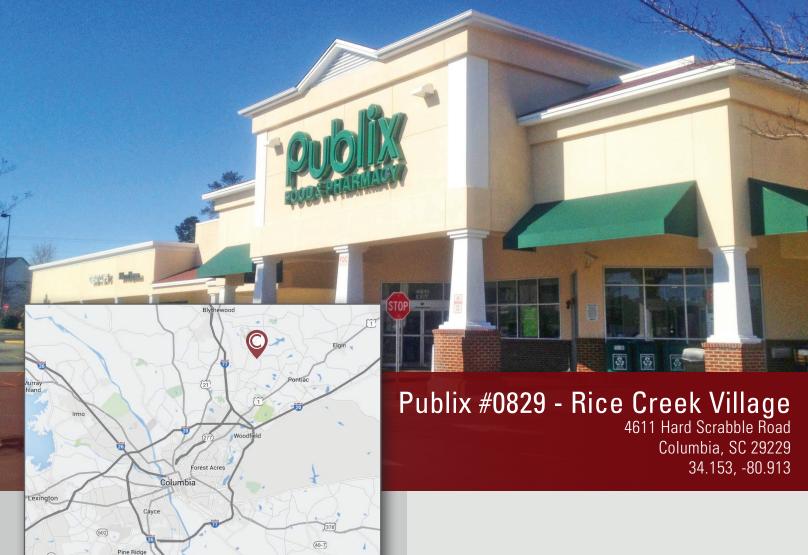

## Publix #0829 - Rice Creek Village

4611 Hard Scrabble Road Columbia, SC 29229 34.153, -80.913

## PROPERTY HIGHLIGHTS

- Publix anchored shopping center with excellent curb appeal and visibility
- Columbia, SC Market 10 miles from downtown
- Hard Scrabble road is a vibrant retail corridor
- Located on the NW quadrant at Hard Scrabble Road and Lee Road
- Excellent tenant mix: UPS, GNC, Great Clips, Subway, Pizza Hut, H&R Block, 9Round
- Traffic Count (2019): 19,500 CPD