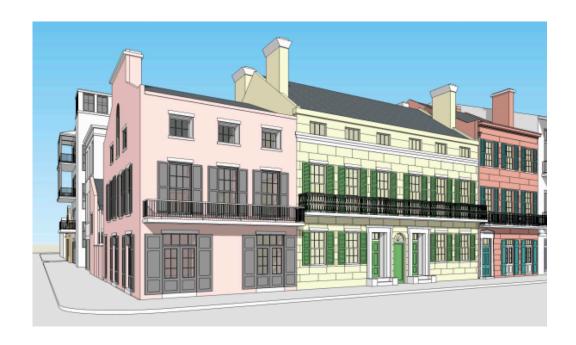

### 941 Julia Street

1,330-3,390 Square Feet

#### **EXECUTIVE SUMMARY**

941 Julia sits on the corner of Julia Street and O'Keefe Avenue in the South Market District directly across the street from the The Standard. This threestory commercial building has 27' of frontage on Julia and 44' on O'Keefe. Being accessible via foottraffic, the ground floor is conducive to a retail tenant, while the second and third floors are wellsuited for office or service-based uses. A tenant that could maximize all three floors would get the full benefit of this historic renovation.

#### PROPERTY OVERVIEW

- 1,330 SF per floor & 3,390 SF total of commercial space
- \$24 PSF NNN
- Located at the corner of Julia Street & O'Keefe Avenue in the South Market District
- 27' of frontage on Julia and 44' on O'Keefe
- Zoned CBD-5
- Sits in a prime corridor just off the interstate
- Nearby traffic counts estimate 26,720 vehicles per day