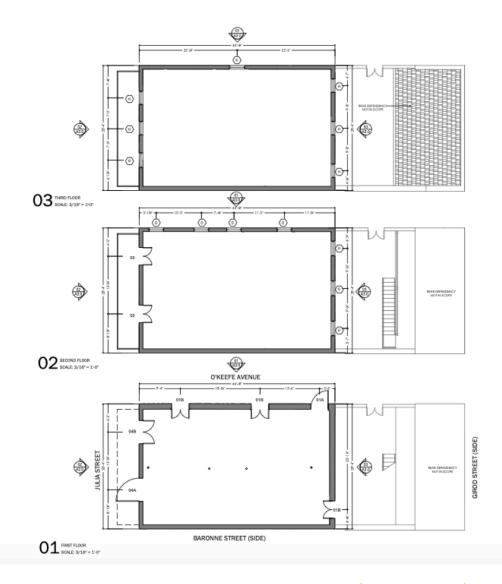

he Central Business District containing luxury apartments with retail, restaurants, and entertainment venues in the heart of downtown New Orleans.

941 Julia sits in a prime corridor just off the interstate that captures the ingress and egress of the downtown commuter. Nearby traffic counts estimate 26,720 vehicles per day, and the downtown daily population is nearly 168,000 people.



#### PROPERTY OVERVIEW

- 1,330 SF per floor & 3,390 SF total of commercial space
- \$24 PSF NNN
- Located at the corner of Julia Street & O'Keefe Avenue in the South Market District
- 27' of frontage on Julia and 44' on O'Keefe
- Zoned CBD-5
- Sits in a prime corridor just off the interstate
- Nearby traffic counts estimate 26,720 vehicles per day



## 941 Julia Street

1,330-3,390 Square Feet

SITE PLAN





### 941 Julia Street

1,330-3,390 Square Feet

#### **NOTABLE NEARBY**



### **Nearby Locations:**

- 1. The Standard at South Market
- 2. Body B Fit
- 3. The Beacon at South Market
- 4. Starbucks
- 5. Rouses Market
- 6. Willa Jean
- 7. The Company Burger
- 8. The Paramount at South Marke
- 9. Maypop

### Demographic Statistics:

| Proximity:        | 1 mile | 3 miles | 5 mile |
|-------------------|--------|---------|--------|
| Total Population: | 23,144 | 202,094 | 404,50 |
| Median Age:       | 37.27  | 35.66   | 37.    |
| Households:       | 11,834 | 87,406  | 169,72 |



## 941 Julia Street

1,330-3,390 Square Feet

#### **CONTACT US**



For Additional Information: CONTACT: EUGENE SCHMITT 504.264.6145 x2 (Office) Eugene@UrbanProperties.com











The foregoing is solely fo