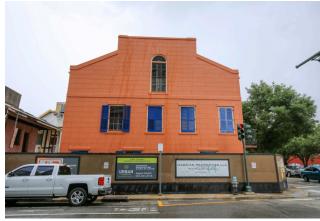

### 941 Julia Street

1,330-3,390 Square Feet

#### **EXECUTIVE SUMMARY**

941 Julia sits on the corner of Julia Street and O'Keefe Avenue in the South Market District directly across the street from the The Standard. This threestory commercial building has 27' of frontage on Julia and 44' on O'Keefe. Being accessible via foottraffic, the ground floor is conducive to a retail tenant, while the second and third floors are wellsuited for office or service-based uses. A tenant that could maximize all three floors would get the full benefit of this historic renovation.