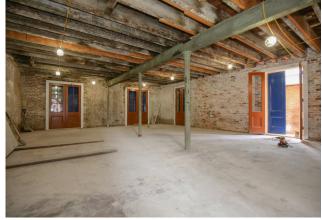

### 941 Julia Street

1,330-3,390 Square Feet

#### **EXECUTIVE SUMMARY**

941 Julia sits on the corner of Julia Street and O'Keefe Avenue in the South Market District directly across the street from the The Standard. This threestory commercial building has 27' of frontage on Julia and 44' on O'Keefe. Being accessible via foottraffic, the ground floor is conducive to a retail tenant, while the second and third floors are wellsuited for office or service-based uses. A tenant that could maximize all three floors would get the full benefit of this historic renovation.