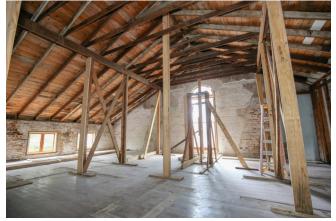

### 941 Julia Street

1,330-3,390 Square Feet

#### **EXECUTIVE SUMMARY**

941 Julia sits on the corner of Julia Street and O'Keefe Avenue in the South Market District directly across the street from the The Standard. This threestory commercial building has 27' of frontage on Julia and 44' on O'Keefe. Being accessible via foottraffic, the ground floor is conducive to a retail tenant, while the second and third floors are wellsuited for office or service-based uses. A tenant that could maximize all three floors would get the full benefit of this historic renovation.