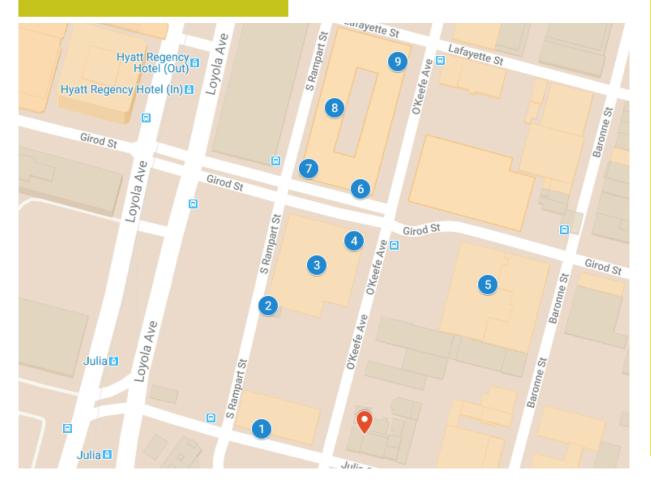

#### **NOTABLE NEARBY**

### **Nearby Locations:**

- 1. The Standard at South Market
- 2. Body B Fit
- 3. The Beacon at South Market
- 4. Starbucks
- 5. Rouses Market
- 6. Willa Jean
- 7. The Company Burger
- 8. The Paramount at South Marke
- 9. Maypop

### Demographic Statistics:

| Proximity:        | 1 mile | 3 miles | 5 mile |
|-------------------|--------|---------|--------|
| Total Population: | 23,144 | 202,094 | 404,50 |
| Median Age:       | 37.27  | 35.66   | 37.    |
| Households:       | 11,834 | 87,406  | 169,72 |