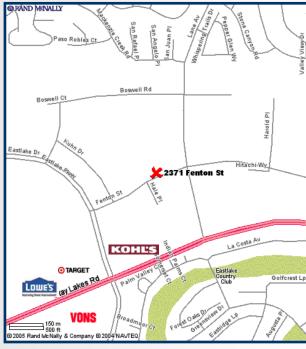

# Eastlake Office Suites For Lease 2371 Fenton Street, Chula Vista, CA

- Spaces Available from +/- 1,100 to 29,474 RSF.
- Class A Touches including Marble Flooring and Extensive Window Line.
- Building Built in 2000 Renovated and Upgraded in 2007.
- Elevator Served.
- Easy Access to SR-125.
- Near Target/Lowes Center, Kohl's, US Post Office.
- Restaurants and Retail Nearby.

# 2371 Fenton Street, Chula Vista, CA

TRACY C. CLARK, SENIOR VICE PRESIDENT (858) 458-3339 [direct] ◆ (858) 453-1981 [fax] tclark@voitco.com ◆ Tracy Clark License #00641800 4370 La Jolla Village Drive, #990, San Diego, CA 92122