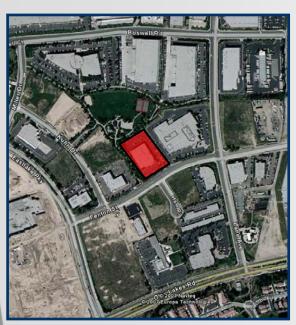

# Eastlake Office Suites For Lease 2371 Fenton Street, Chula Vista, CA

- Spaces Available from +/- 1,100 to 29,474 RSF.
- Class A Touches including Marble Flooring and Extensive Window Line.
- Building Built in 2000 Renovated and Upgraded in 2007.
- Elevator Served.
- Easy Access to SR-125.
- Near Target/Lowes Center, Kohl's, US Post Office.
- Restaurants and Retail Nearby.

## 2371 Fenton Street, Chula Vista, CA

TRACY C. CLARK, SENIOR VICE PRESIDENT (858) 458-3339 [direct] ◆ (858) 453-1981 [fax] tclark@voitco.com ◆ Tracy Clark License #00641800 4370 La Jolla Village Drive, #990, San Diego, CA 92122