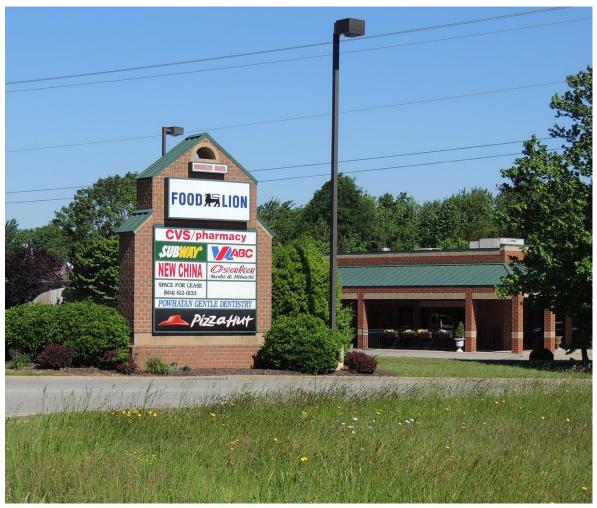

### **Property Features**

- 7,200 SF AVAILABLE
- · Food Lion anchored shopping center
- · Mix of convenience and daily-use businesses
- Fronting on Anderson Highway (U.S. Route 60), Powhatan's major thoroughfare
- High income area, average household income over \$98,000
- Powhatan population increased 28% over the past 15 years