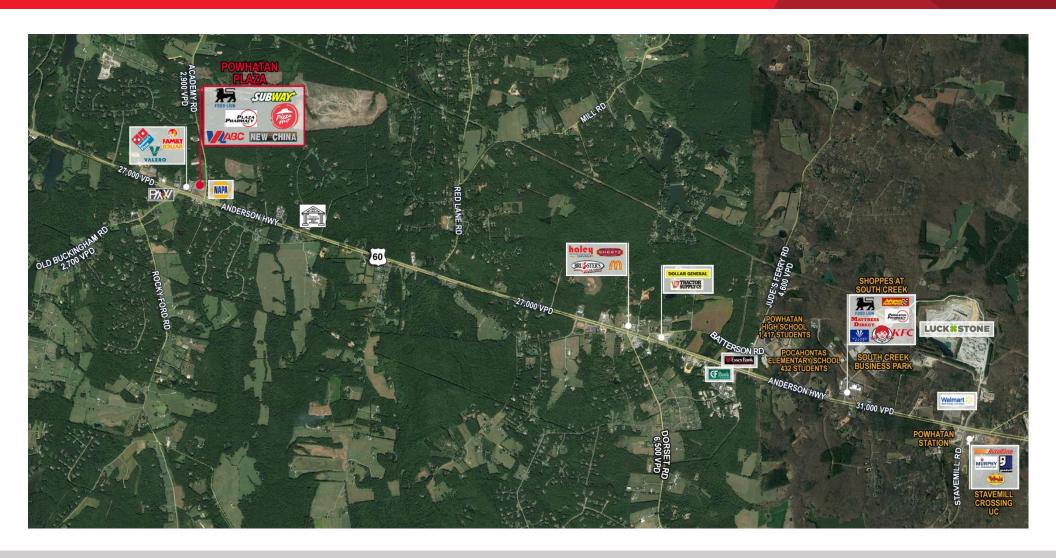

### **Property Features**

- 7,200 SF AVAILABLE
- · Food Lion anchored shopping center
- · Mix of convenience and daily-use businesses
- Fronting on Anderson Highway (U.S. Route 60), Powhatan's major thoroughfare
- High income area, average household income over \$98,000
- Powhatan population increased 28% over the past 15 years

| Demographics    |                            |          |          |
|-----------------|----------------------------|----------|----------|
|                 | 3 Miles                    | 5 Miles  | 10 Miles |
| Population      | 5,993                      | 13,892   | 37,045   |
| Est. Households | 2,099                      | 4,957    | 10,998   |
| Avg. HH Income  | \$86,384                   | \$90,102 | \$98,598 |
| Traffic Count   | 27,000 VPD – U.S. Route 60 |          |          |