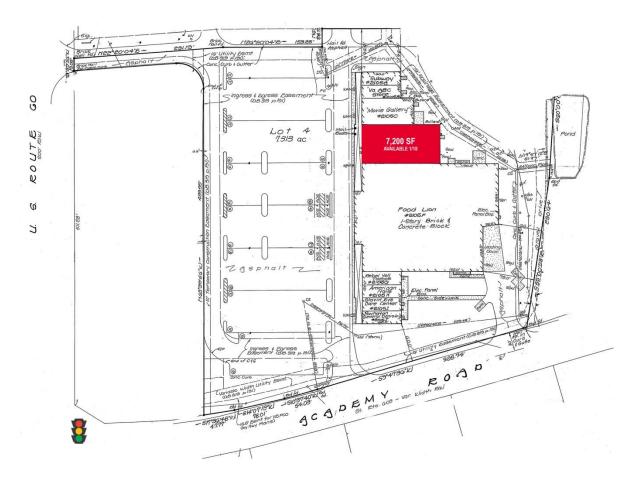

|          |          |
|-----------------|----------------------------|----------|----------|
|                 | 3 Miles                    | 5 Miles  | 10 Miles |
| Population      | 5,993                      | 13,892   | 37,045   |
| Est. Households | 2,099                      | 4,957    | 10,998   |
| Avg. HH Income  | \$86,384                   | \$90,102 | \$98,598 |
| Traffic Count   | 27,000 VPD – U.S. Route 60 |          |          |



For more information, contact:

#### **PAM STRIEFFLER**

Vice President 804 697 3481 pam.strieffler@thalhimer.com



2105 Academy Road | Powhatan, Virginia



For more information, contact:

#### PAM STRIEFFLER

Vice President 804 697 3481 pam.strieffler@thalhimer.com



2105 Academy Road | Powhatan, Virginia

### Survey





For more information, contact:

#### PAM STRIEFFLER

Vice President 804 697 3481 pam.strieffler@thalhimer.com