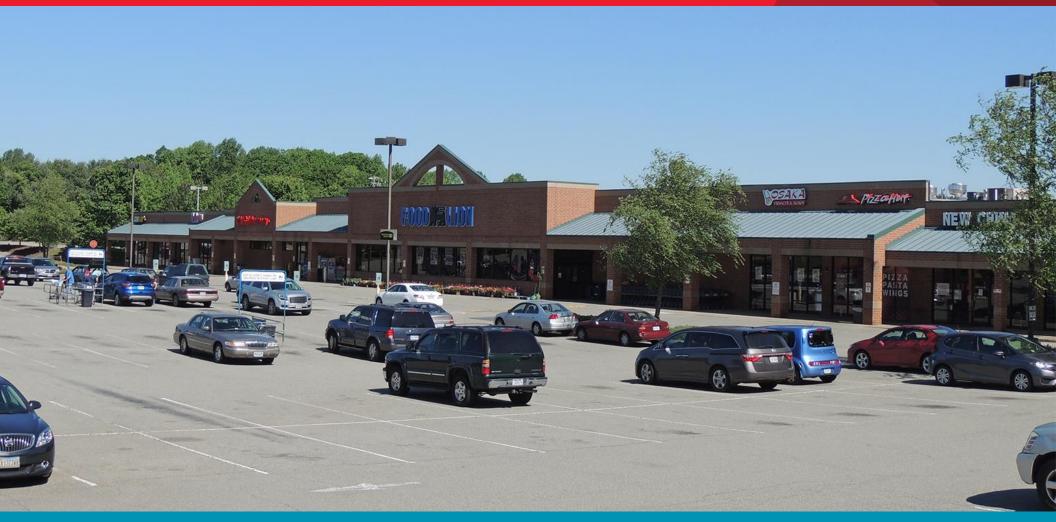

### **Food Lion Anchored Shopping Center**

For more information, contact:

### **Property Features**

- 7,200 SF AVAILABLE
- · Food Lion anchored shopping center
- · Mix of convenience and daily-use businesses
- Fronting on Anderson Highway (U.S. Route 60), Powhatan's major thoroughfare
- High income area, average household income over \$98,000
- Powhatan population increased 28% over the past 15 years