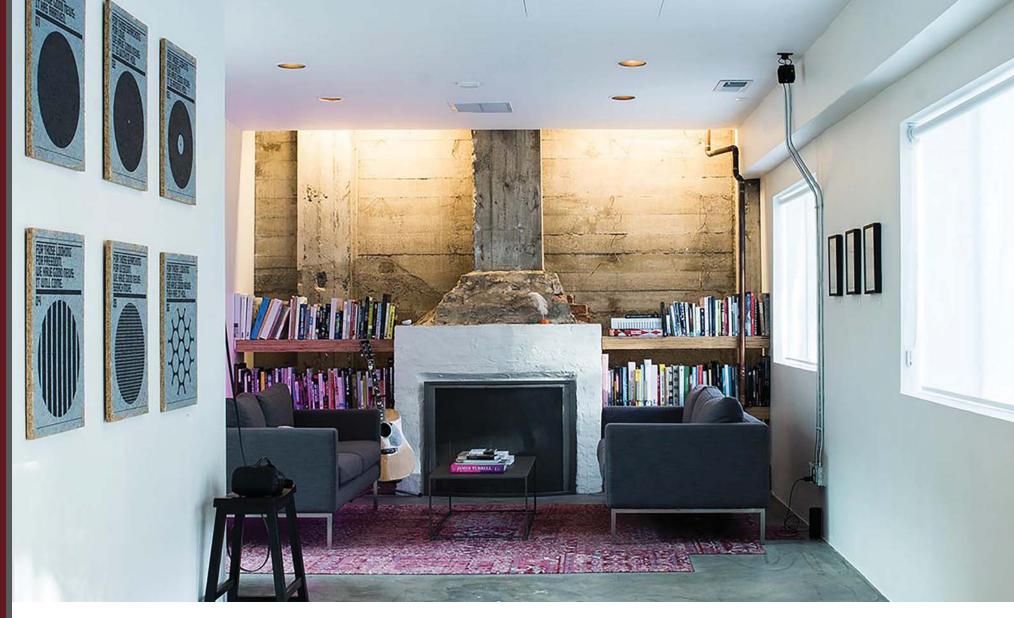

245 Lytton Avenue, Suite 150, Palo Alto, CA 94301

- Downtown Palo Alto Location Short walk to Caltrain and All Amenities
- Exposed Vaulted Ceilings/Ideal Creative Space
- All New Modern Interiors Including Kitchen, Bathrooms, Glass Conference Room/Glass Office
- Polished Concrete Floors
- New, Modern Skylights Throughout

- 6 Dedicated On-Site Parking Spaces
- Private Patio
- Fiber to Building
- All Furniture Possibly Available
- Easy Walking and Bike Tunnel Access to Town & Country Village
- Do not Disturb Tenant Call Agents for Information