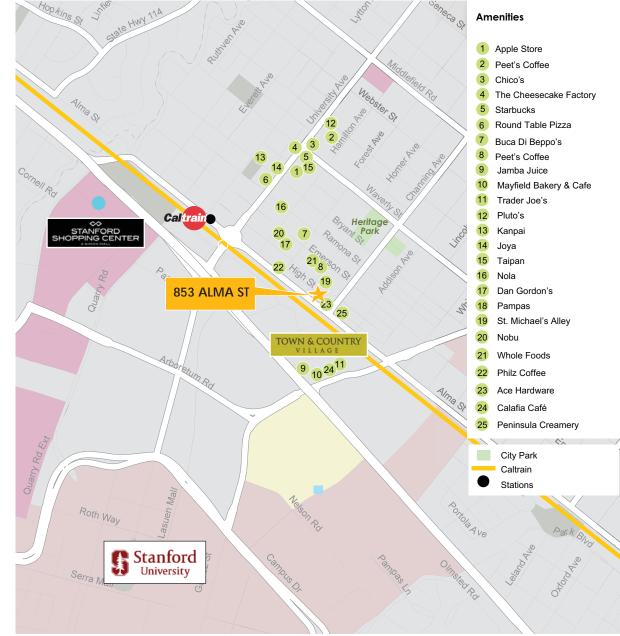

## AMENITIES MAP

## Stanford Shopping Center

Abercrombie & Fitch Alex and Ani Allen Edmonds AllSaints American Girl Amour Vert Ann Taylor Anthropologie & Co. Apple The Art of Shaving Aveda Store Banana Republic Bang & Olufsen Bank of America Bare Minerals Bath & Body Works **BCBGMAXÁZRIA** Bloomingdale's bluemercury Bose **BOSS Store Brighton Collectibles Brooks Brothers** Burberry California Pizza Kitchen Cartier Chipotle Mexican Grill Coach Cocola Bakery The Container Store Crate & Barrel Drybar Edwards Luggage Eileen Fisher Ermenegildo Zegna Everything But Water Fleming's Prime Steakhouse & Wine Bar Free People Frette Gap Gap Kids/Baby Gap Giants Dugout Store glassybaby Gleim the Jeweler Go Fish Poke Bar Godiva Chocolatier Going in Style Travel Accessories **Gourmet Franks** Gymboree Hair International Howard's Shoes For Children

Ivivva J.Crew J.Jill Jamba Juice Janie Jack Jenni Kavne Johnny Was kate spade new york Kiehl's Since 1851 La Baquette LaBelle Day Spas & Salons LACOSTE Lavande Nail Spa L'Occitane en Provence Louis Vuitton Lucky Brand Jeans Lucy Luisa Spagnoli Lululemon Athletica Lush Fresh Handmade Cosmetics Macy's Macy's Men's Marimekko MaxMara Max's Opera Café McDonalds The Melt Michael Kors Microsoft Minamoto Kitchoan Muji Neiman Marcus Neiman Marcus Café Nike Running Nordstrom Nordstrom Café Bistro P.F. Chang's China Bistro Papyrus Peloton Penhaligon PINK Pinkberry Potterv Barn Pottery Barn Kids Pressed Juicery Prospectacles Optometrist Schaub's Meat, Fish, & Poultry See's Candies Sephora Shreve & Co. Sigona's Farmers Market Simon Guest Services Solstice Sunglasses

SoulCycle

Splendid Sprinkles Cupcakes The Stanford Shop Starbucks Coffee Stella McCartney Stuart Weitzman Sunglass Hut Swatch The Tailor Maid Teavana Tender Greens Terrain Café Tesla Motors The North Face Tiffany & Co. Tommy Bahama Tory Burch Travelex Currency Services True Food Kitchen Uno de 50 **Urban Outfitters** Victoria's Secret Vince Vineyard Vines Wells Fargo White House | Black Market Wilkes Bashford Williams-Sonoma Grande Cuisine Yucca de Lac