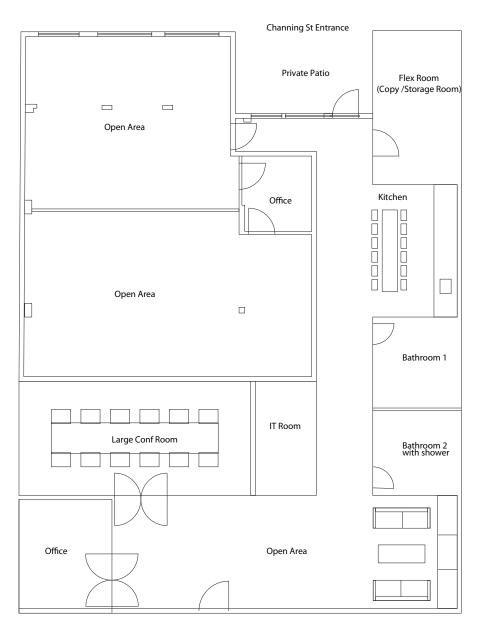

## 853 ALMA STREET PALO ALTO, CA

±3,304 SF Available For Lease

Newmark Knight Frank STEVE HENRY 650.473.4763 shenry@newmarkccarey.com CA RE License #01342975 KEVIN CUNNINGHAM 650.688.8521 kcunningham@newmarkccarey.com CA RE License #01322886

245 Lytton Avenue, Suite 150, Palo Alto, CA 94301

- Downtown Palo Alto Location Short walk to Caltrain and All Amenities
- Exposed Vaulted Ceilings/Ideal Creative Space
- All New Modern Interiors Including Kitchen, Bathrooms, Glass Conference Room/Glass Office
- Polished Concrete Floors
- New, Modern Skylights Throughout

- 6 Dedicated On-Site Parking Spaces
- Private Patio
- Fiber to Building
- All Furniture Possibly Available
- Easy Walking and Bike Tunnel Access to Town & Country Village
- Do not Disturb Tenant Call Agents for Information