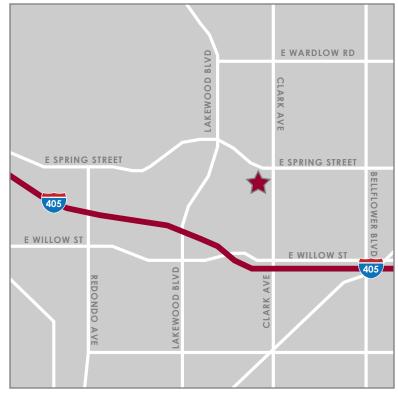

#### **PROPERTY FEATURES**

Asking Rate: \$2.50 / SF Full Service Gross

- · Class A Office Building
- Available Suites From 1,813 9,845 SF
- Abundant Free Surface & Structure Parking
- Adjacent To The Long Beach Airport
- Excellent 405 San Diego Freeway Access
- Golf Course & Airport Views
- · On-Site Restaurant, Security, Property Manager, Day Porter, and Building Engineer
- Outstanding Corporate Identity Business Park