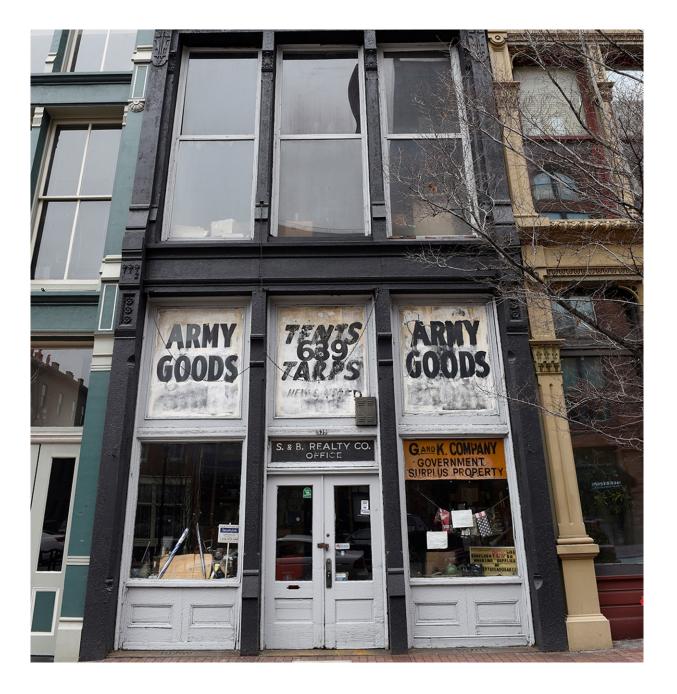

## PROPERTY **FEATURES**

- 10,260 square feet +/- on • three floors, plus a lower level
- Last historic building on Main Street in its original condition
- **Opportunity Zone**
- Area is enjoying a strong resurgence with 21c, Proof, Morton's, Louisville Slugger Museum, Frazier History Museum, Evan Williams Bourbon Experience, Muhammad Ali Center, and more.
- Kentucky Bourbon Trail