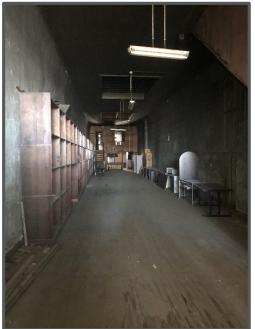

## PROPERTY **FEATURES**

- 10,260 square feet +/- on • three floors, plus a lower level
- Last historic building on Main Street in its original condition
- **Opportunity Zone**
- Area is enjoying a strong resurgence with 21c, Proof, Morton's, Louisville Slugger Museum, Frazier History Museum, Evan Williams Bourbon Experience, Muhammad Ali Center, and more.
- Kentucky Bourbon Trail