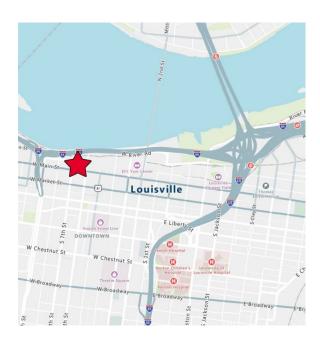

## PROPERTY **FEATURES**

- 10,260 square feet +/- on • three floors, plus a lower level
- Last historic building on Main Street in its original condition
- **Opportunity Zone**
- Area is enjoying a strong resurgence with 21c, Proof, Morton's, Louisville Slugger Museum, Frazier History Museum, Evan Williams Bourbon Experience, Muhammad Ali Center, and more.
- Kentucky Bourbon Trail