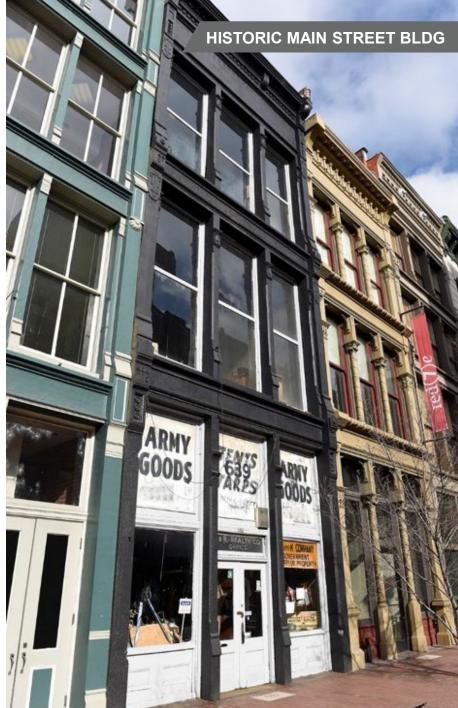

## PROPERTY **FEATURES**

- 10,260 square feet +/- on • three floors, plus a lower level
- Last historic building on Main Street in its original condition
- **Opportunity Zone**
- Area is enjoying a strong resurgence with 21c, Proof, Morton's, Louisville Slugger Museum, Frazier History Museum, Evan Williams Bourbon Experience, Muhammad Ali Center, and more.
- Kentucky Bourbon Trail