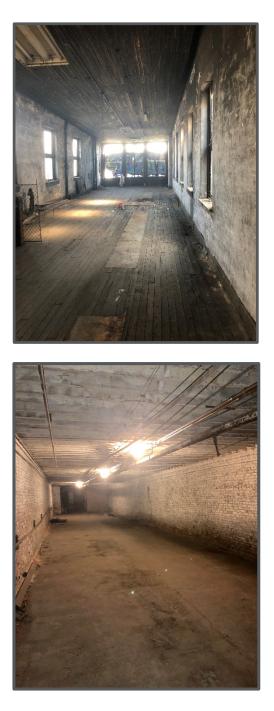

## PROPERTY **FEATURES**

- 10,260 square feet +/- on • three floors, plus a lower level
- Last historic building on Main Street in its original condition
- **Opportunity Zone**
- Area is enjoying a strong resurgence with 21c, Proof, Morton's, Louisville Slugger Museum, Frazier History Museum, Evan Williams Bourbon Experience, Muhammad Ali Center, and more.
- Kentucky Bourbon Trail