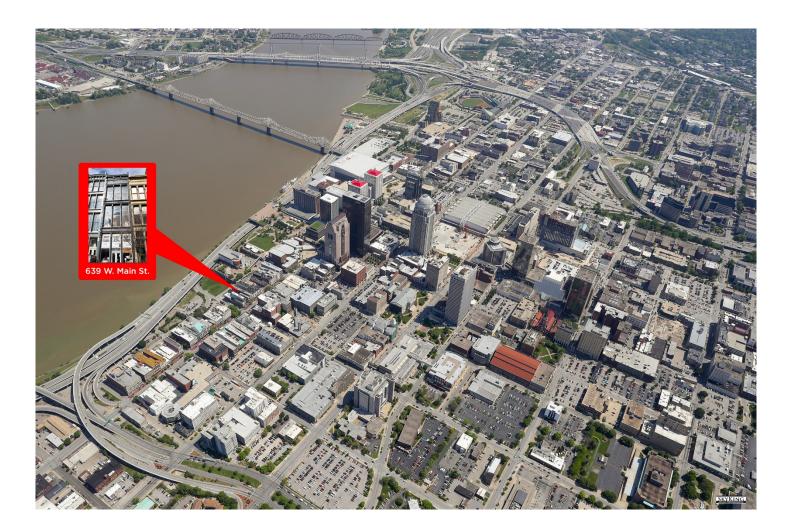

## PROPERTY **FEATURES**

- 10,260 square feet +/- on • three floors, plus a lower level
- Last historic building on Main Street in its original condition
- **Opportunity Zone**
- Area is enjoying a strong resurgence with 21c, Proof, Morton's, Louisville Slugger Museum, Frazier History Museum, Evan Williams Bourbon Experience, Muhammad Ali Center, and more.
- Kentucky Bourbon Trail