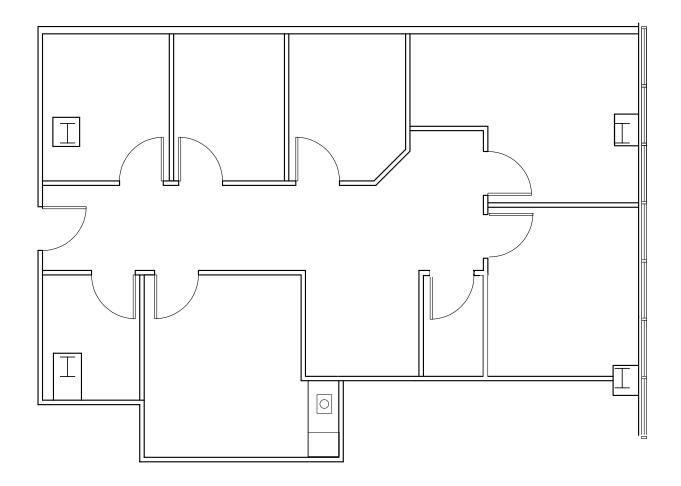

 » Available Now
 SUITE
 RSF
 RATE

 340
 1,242
 \$3.00 + U

Six private offices, conference room, remainder open area.