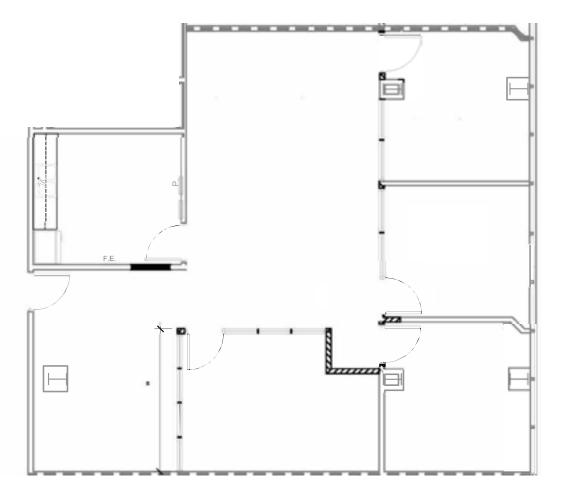

### » Available Now

| SUITE | RSF   | RATE       |
|-------|-------|------------|
| 310   | 1,386 | \$3.00 + U |

Double door entry off the lobby, three private offices, a small break room and large conference room.

 » Available Now
 SUITE
 RSF
 RATE

 340
 1,242
 \$3.00 + U

Six private offices, conference room, remainder open area.

### » Available Now

| SUITE | RSF   | RATE       |
|-------|-------|------------|
| 345   | 1,598 | \$3.00 + U |

Spec suite. Open floor plan with four private offices, reception area and small break room.