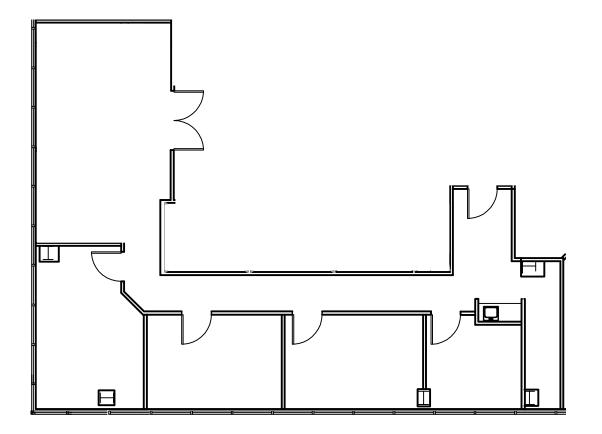

### » Available Now

| SUITE | RSF   | RATE       |
|-------|-------|------------|
| 345   | 1,598 | \$3.00 + U |

Spec suite. Open floor plan with four private offices, reception area and small break room.