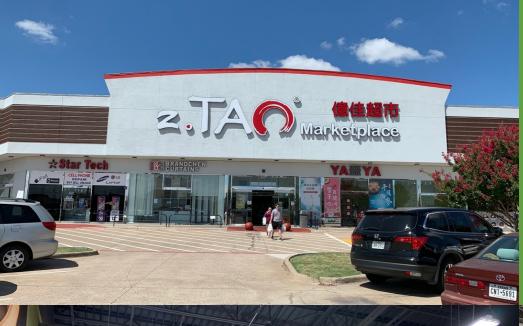

## Z Tao - Food Court Space

2049 COIT ROAD, PLANO, TX 75075

## FOR LEASE/SALE

Restaurant Space

## PROPERTY FEATURES

280 SF - Food Court Space

Suite 300 - I

5 Year Lease

\$2,800\* Monthly Rental

New Construction w/ Vent hood

\$56,000 to take over the lease

WENTWORTH