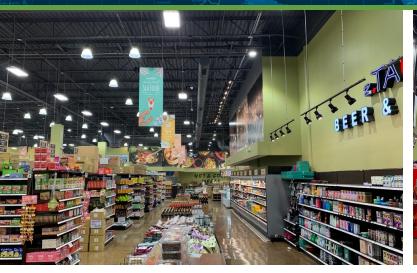

## PROPERTY FEATURES

280 SF - Food Court Space

Suite 300 - I

5 Year Lease

\$2,800\* Monthly Rental

New Construction w/ Vent hood

\$56,000 to take over the lease

WENTWORTH