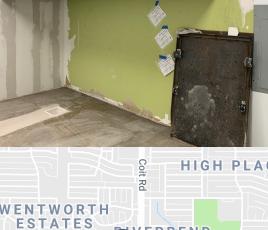

## PROPERTY FEATURES

280 SF - Food Court Space

Suite 300 - I

5 Year Lease

\$2,800\* Monthly Rental

New Construction w/ Vent hood

\$56,000 to take over the lease

WENTWORTH

ERBEND ORTH

SHADOW RUN ESTON COVE

RIVER BEND WEST

Google

AMELIA COURT PAT Map data ©2019

Tracy Li INVESTMENT ADVISOR 469.916.8888 x788 tracy.li@sperrycga.com TX #672758

Calvin Wong, CCIM MANAGING PARTNER | BROKER 469.916.8810 calvin.wong@sperrycga.com TX #0570017