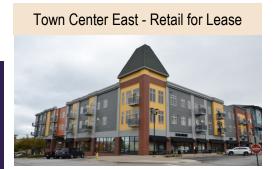

### **Available Space for Lease**

|        | <br>     |
|--------|----------|
| T-01-7 | er East  |
| nwn    | AF F246T |
|        |          |

# First Floor Suite 105 1,520 SF \$10.00 PSF NNN Suite 110 2,907 SF \$10.00 PSF NNN Suite 135 1,788 SF \$10.00 PSF NNN Suite 150 1,074 SF \$10.00 PSF NNN

\$15.50 PSF NNN

1,781 SF

#### **Third Floor**

Suite 240

Suite 302 4,033 SF \$12.00 PSF NNN