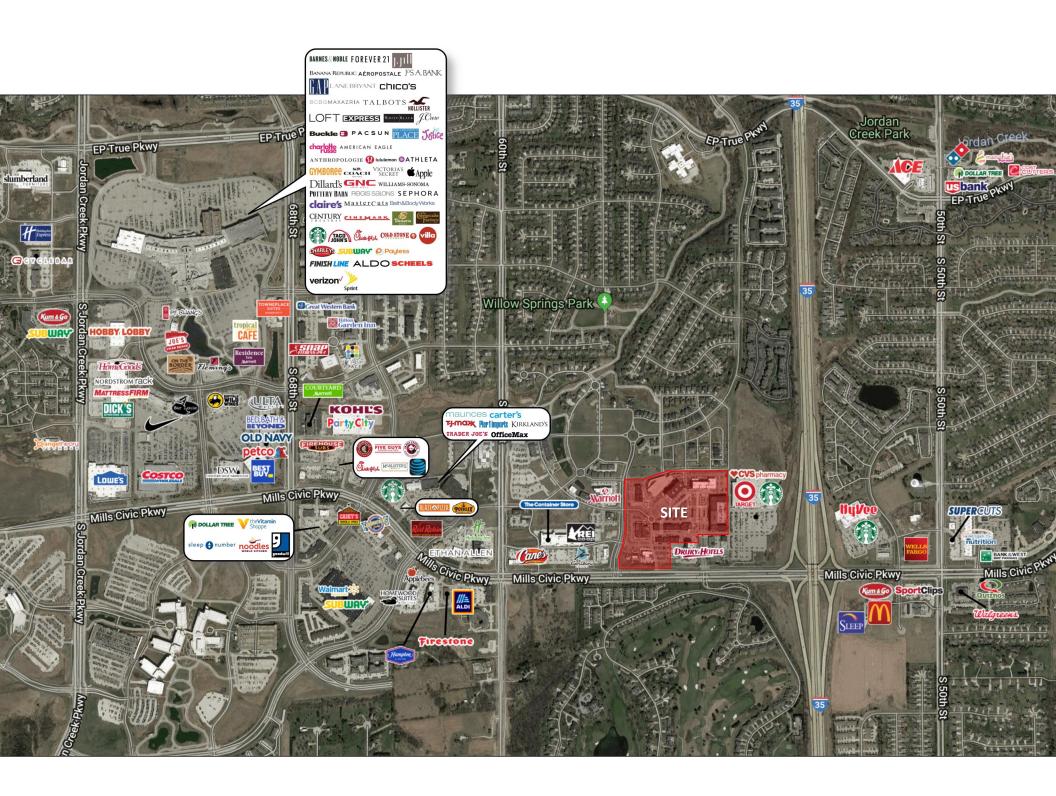

# **DISCOVER**

the perfect fit for your business

**Retail/Office Space For Lease** 

5465 Mills Civic Pkwy | West Des Moines, IA 50266

- West Glen Town Center is a 417,000 square foot mixed-use, upscale lifestyle center
- Home to retail, office, entertainment and 154 apartment units and over 2 million square feet along retail corridor
- The Center is situated on 27 acres at the northwest corner of Interstate 35 and Mills Civic Parkway
- Less than one mile from Iowa's premier super regional shopping center, Jordan Creek Town Center

## **West Glen Town Center**