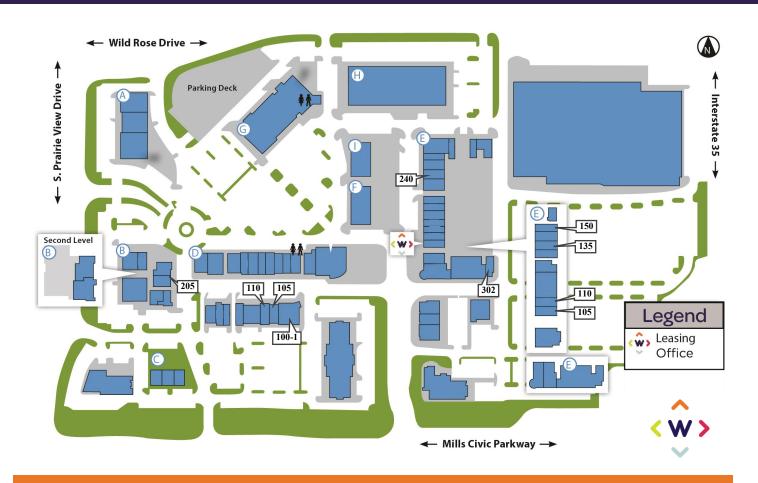

## **West Glen Town Center**

### **Available Space for Lease**

|        | <br>     |
|--------|----------|
| T-01-7 | er East  |
| nwn    | AF F246T |
|        |          |

# First Floor Suite 105 1,520 SF \$10.00 PSF NNN Suite 110 2,907 SF \$10.00 PSF NNN Suite 135 1,788 SF \$10.00 PSF NNN Suite 150 1,074 SF \$10.00 PSF NNN

\$15.50 PSF NNN

1,781 SF

#### **Third Floor**

Suite 240

Suite 302 4,033 SF \$12.00 PSF NNN

#### **Avenue of the Arts**

#### 5525 Mills Civic Pkwy

| Suite 100-1 | 3,861 SF | \$17.00 PSF NNN |
|-------------|----------|-----------------|
| Suite 105   | 1,795 SF | \$15.00 PSF NNN |
| Suite 110   | 1,603 SF | \$15.00 PSF NNN |

#### **The Hub**

Suite 205 3,000 SF \$15.00 PSF NNN

<sup>\*</sup>Demisable