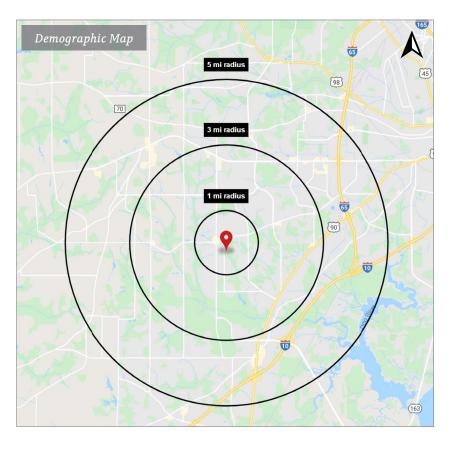

# Lloyd Place

6207 Cottage Hill Road, Mobile, AL

 2020 Demographics
 1 mi.
 3 mi.
 5 mi.

 Population
 7,894
 62,592
 130,209

 Avg. HH Income
 \$92,531
 \$79,388
 \$76,264

stirlingproperties.com