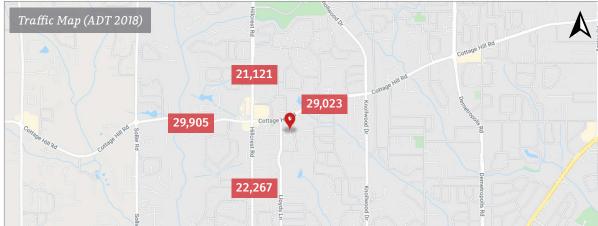

# For Lease

# **Property Description**

Suite C is available, consisting of approximately 1,200 SF and could be used for retail or office space, as the center is currently zoned B-2.

Lloyd Place is a beautifully landscaped neighborhood center, conveniently located on Cottage Hill Road, between Knollwood Drive and Hillcrest Road. Minimum lease term of three to five years is required.

# **Property Information**

Type: Retail/Office

Building Size: 15,330 SF

· Land Size: 0.74 Acres

Zoning: B-2

#### **Available**

Suite C: 1,200 SF

#### Rent

\$13.00-\$14.00 PSF; NNN

### **Traffic Counts (ADT 2018)**

 On Cottage Hill Road, east of site: 29,023

# **Existing Tenants**

- Simply Sweet Cupcake Boutique
- Alfa Insurance
- ALEN
- Classic Beauty Salon & Spa
- Pink Post Office Boutique







# Jill Meeks

Direct: 251-375-2499 Cell: 251-421-0695 jmeeks@stirlingprop.com

# Lloyd Place

6207 Cottage Hill Road, Mobile, AL





 2020 Demographics
 1 mi.
 3 mi.
 5 mi.

 Population
 7,894
 62,592
 130,209

 Avg. HH Income
 \$92,531
 \$79,388
 \$76,264

stirlingproperties.com