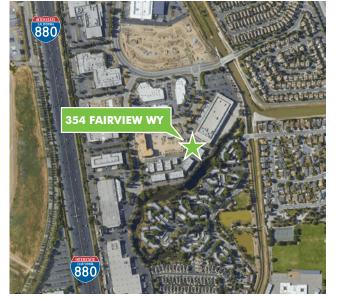

### **PROPERTY HIGHLIGHTS**

- + ±875 SF
- + Rare Small Office Condo Suitable for Multiple User Groups
- + Open Layout with Abundant Natural Light
- + Corner Unit
- + Private ADA Compliant Restroom
- + Strategically located between I-880, I-680, and State Route 237
- + \$1.95 NNN
- + Please Call for Touring Instructions