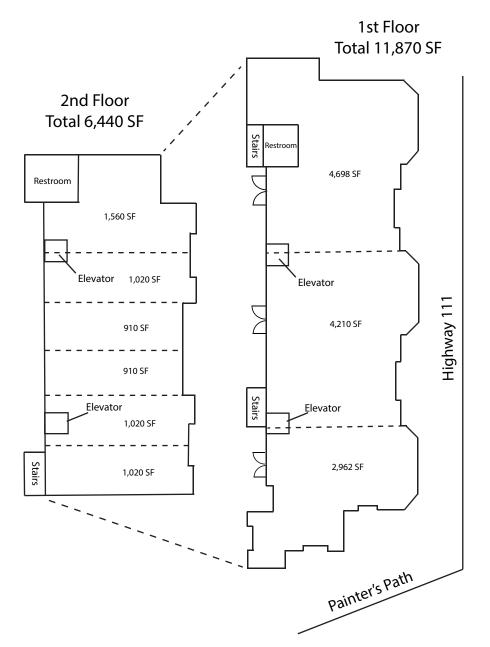

#### Free Standing 19,101 SF 2 Story with 2 ADA Elevators

- (18,311 SF Rentable)
- (1st Floor 11,871 SF) (2nd Floor 6,440 SF)
- Zoning: PC (2) Planned Commercial
  - (Commercial, Retail, Professional Office)
- **APN:** 640-020-024
- Traffic: 65,000 cars per day (busiest traffic count in Valley)
- Ingress/Egress: Painter's Path
- Total Land Size: 51,401 (1.18 Ac)
- Parking: 64 Spaces / 14 Covered
- Parking Surface: Asphalt
- Year Built: 1988
- Construction Type: Wood frame & Stucco
- Foundation: Concrete Slab
- Roof: Composition
- Water & Sewer: Coachella Valley Water District
- Electricity: Southern California Edison
- Gas: Southern California Gas