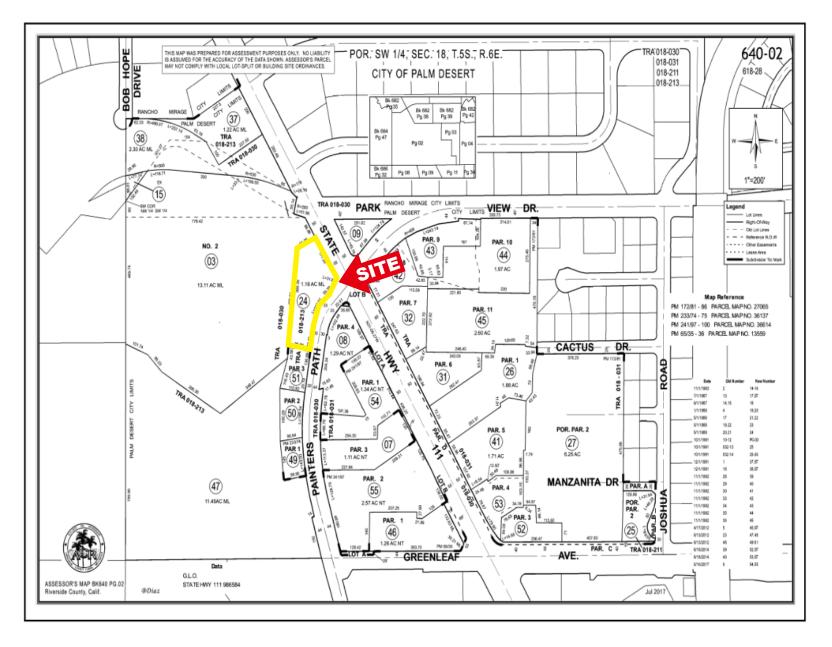

tail, Professional Office)
- **APN:** 640-020-024
- Traffic: 65,000 cars per day (busiest traffic count in Valley)
- Ingress/Egress: Painter's Path
- Total Land Size: 51,401 (1.18 Ac)
- Parking: 64 Spaces / 14 Covered
- Parking Surface: Asphalt
- Year Built: 1988
- Construction Type: Wood frame & Stucco
- Foundation: Concrete Slab
- Roof: Composition
- Water & Sewer: Coachella Valley Water District
- Electricity: Southern California Edison
- Gas: Southern California Gas

DISCLAIMER: The information above has been obtained from sources believed reliable. While we do not doubt its accuracy, we have not verified it and make no guarantee, warranty or representation about it

## 72171 HIGHWAY 111, PALM DESERT, CA 92260











### 72171 HIGHWAY 111, PALM DESERT, CA 92260

#### **Plat Map**



### 72171 HIGHWAY 111, PALM DESERT, CA 92260



DISCLAIMER: The information above has been obtained from sources believed reliable. While we do not doubt its accuracy, we have not verified it and make no guarantee, warranty or representation about it.

### 72171 HIGHWAY 111, PALM DESERT, CA 92260

#### CONFIDENTIALITY DISCLAIMER:

The information contained in the following marketing brochure is proprietary and strictly confidential. It is intended to be reviewed only by the party receiving it from Baxley Properties, Inc. (hereinafter referred to as Baxley). It should not be made available to any other person or entity without the written consent of Baxley. This marketing brochure has been prepared to provide summary, unverified information to prospective purchasers and to establish only