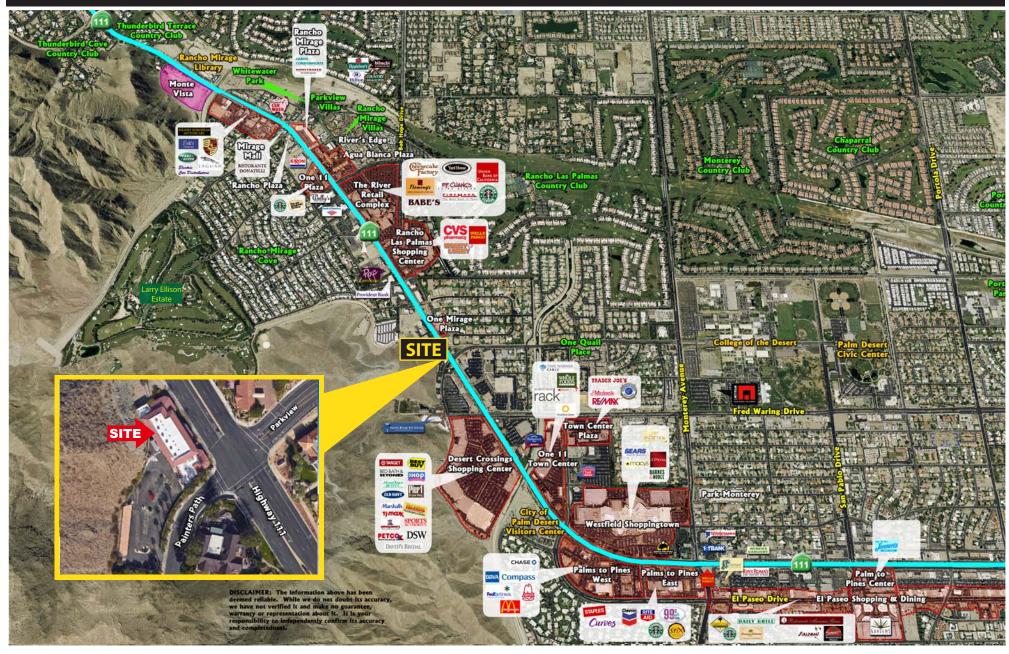

#### Prime Signalized Corner of Highway 111 & Painters Path

#### 72171 Highway 111, Palm Desert, CA 92260

Irene Di Vito 760-799-1821 irene@baxleyproperties.com DRE # 01369784

#### The Corridor Of Prestige

Property is located on a signalized corner at the center of the busiest commercial thoroughfare in the Coachella Valley. The building is well positioned to capitalize on the flourishing population's growing business needs, not only in Palm Desert, but Valley Wide.