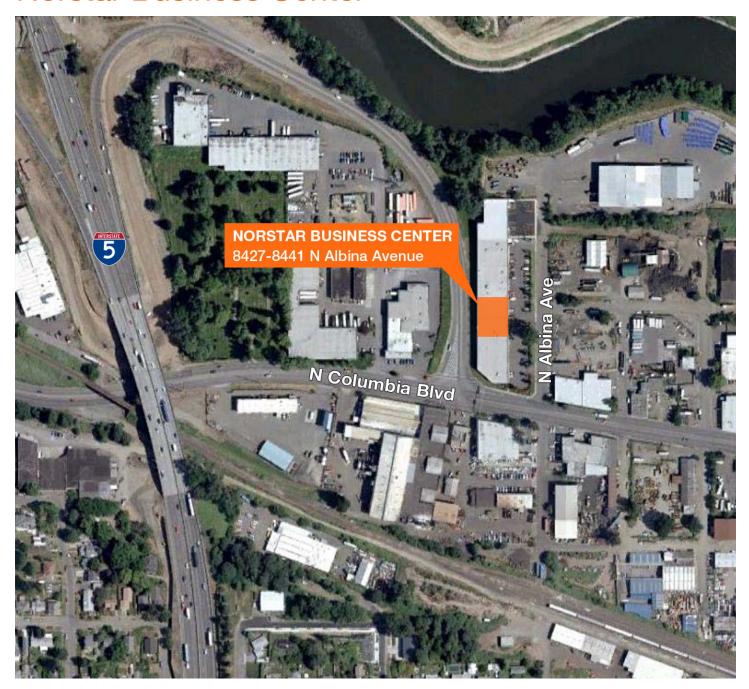

# Norstar Business Center

8427-8441 N Albina Ave Portland, OR 97217

I-5/Columbia Blvd Warehouse & Office 9,216 total SF divisible to 4,608 SF

# Norstar Business Center