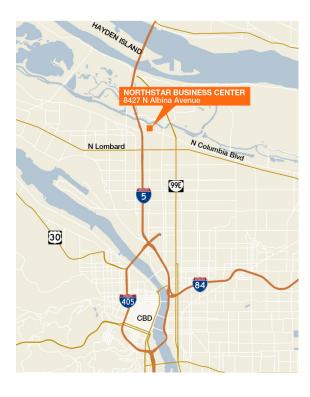

# Norstar Business Center

8427-8441 N Albina Ave Portland, OR 97217

I-5/Columbia Blvd Warehouse & Office 9,216 total SF divisible to 4,608 SF