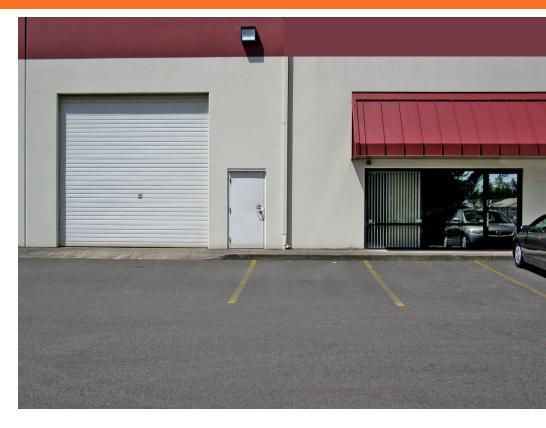

## **Suite 8427**

4,608 SF

One (1) 14' grade door

Available now

#### **Suite 8441**

4,608 SF with 1,500 SF office

One (1) dock door

Available 10/1/2017

# **Building Features**

22' ceiling height and wet sprinkler system

110/220 V, 3 phase electrical

Lease Rate: \$.50/\$.80 per month, NNN

Monthly Operating Expenses:

\$.22 SF/month