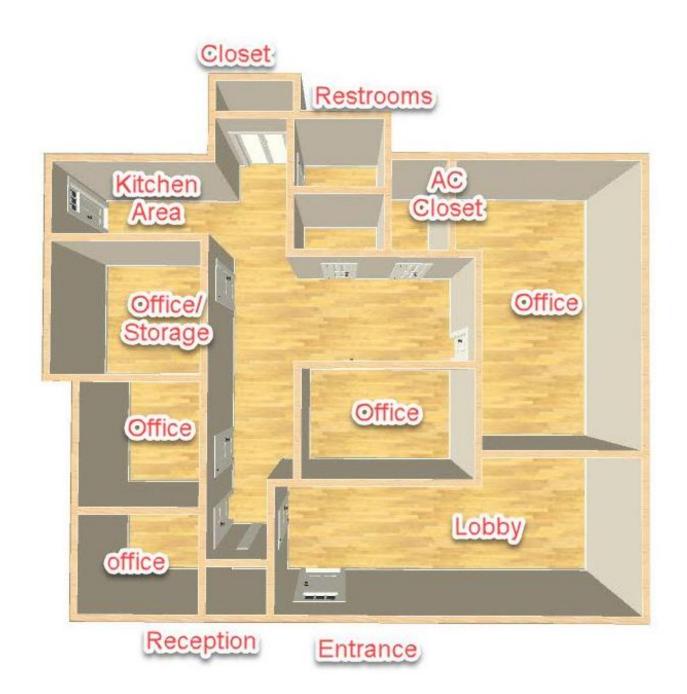

### **Property Features**

- 1,850 SF office available for immediate occupancy
- Located on highly trafficked Highland near Kenilworth
- 1 executive office or conference room, 3 offices, 2 restrooms, lobby, reception, kitchen, mail room and plenty of parking.
- Motivated Landlord.

# **Floorplan**

10455 Jefferson Highway, Suite 200 Baton Rouge, LA 70809 USA 225.295.0800

www.latterblum.com
Date Created 8/31/2016