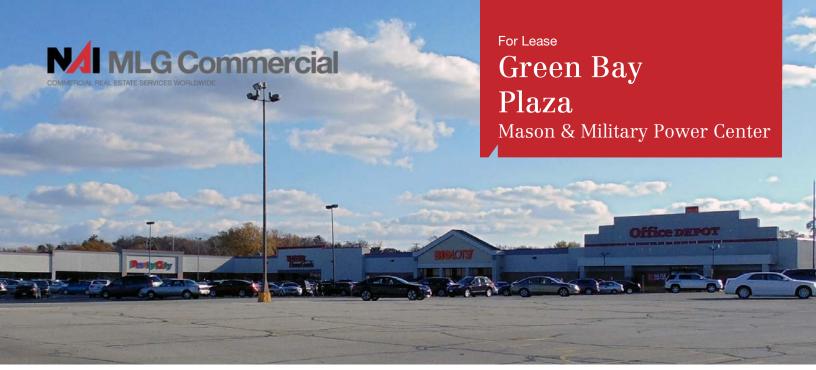

# 1481-1535 W Mason Street

# Green Bay, WI

## **Property Features**

- Power center with major tenants including TJ Maxx, Big Lots, ROSS Dress For Less, Party City, Tuesday Morning and Office Depot.
- Under New Ownership