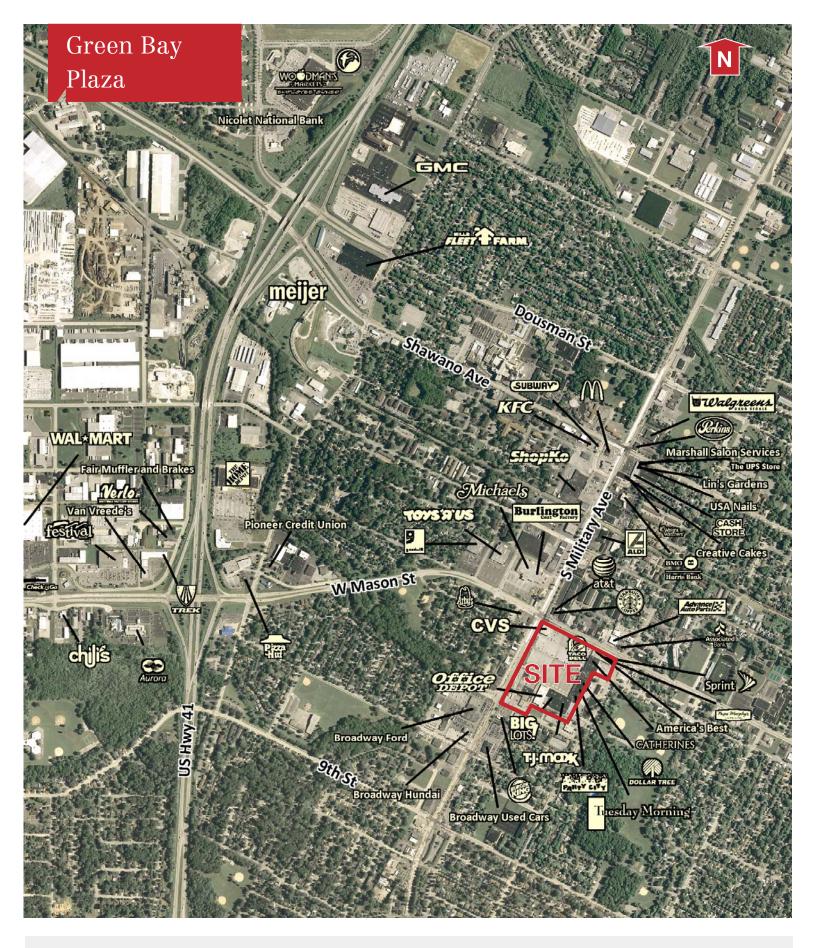

## **Property Features**

- Power center with major tenants including TJ Maxx, Big Lots, ROSS Dress For Less, Party City, Tuesday Morning and Office Depot.
- Under New Ownership

### Building GLA 234,717 SF

966 SF 1,062 SF 1,287 SF Available 2,106 SF (Out To Lease) Space 4,199 SF

5,041 SF 8,076 SF 10,667 SF

Signage Pylon & Building Facade

Traffic Count 19,200 on Mason

Lease Rate Contact Broker