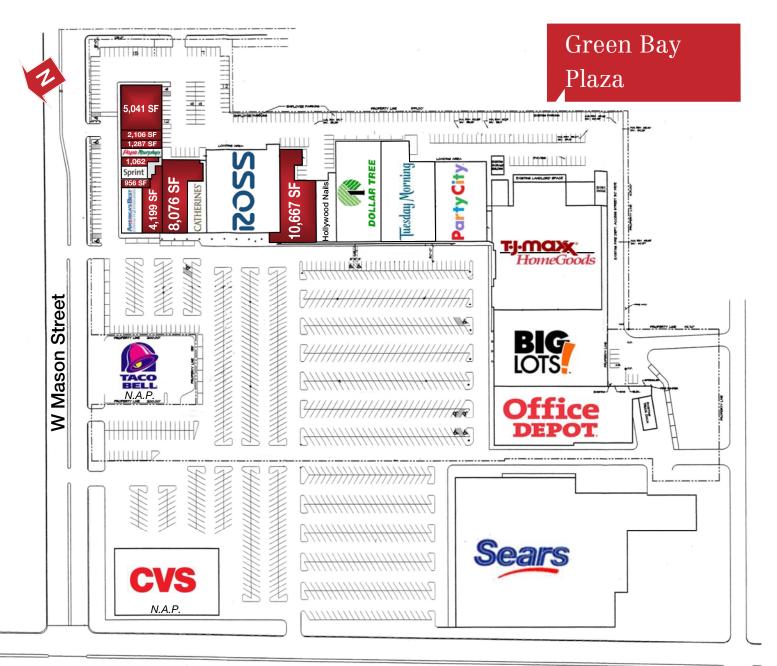

### Building GLA 234,717 SF

966 SF 1,062 SF 1,287 SF Available 2,106 SF (Out To Lease) Space 4,199 SF

5,041 SF 8,076 SF 10,667 SF

Signage Pylon & Building Facade

Traffic Count 19,200 on Mason

Lease Rate Contact Broker

mlgcommercial.com

Offices also in Appleton and Madison, WI

|                |                                                                                     | Addrose                                                                                                                                                                                                                                                                                             |                                                                                                                                                                                                                                                                                                                                                                                                                         |                                                                                                                                                                                                                                                                                                                                                                                                                                                                                                                                                                                              | Address on                                                                                                                                                                                                                                                                                                                                                                                                                                                                                                                                                                                                                                                                                                                          |                                                                                                                                                                                                                                                                                                                                                                                                                                                                                                                                                                                                                                                                                                                                                                                                         |                                                                                                                                                                                                                                                                                                                                                                                                                                                                                                                                                                                                                                                                                                                                                                                                                                                                                                       |
|----------------|-------------------------------------------------------------------------------------|-----------------------------------------------------------------------------------------------------------------------------------------------------------------------------------------------------------------------------------------------------------------------------------------------------|-------------------------------------------------------------------------------------------------------------------------------------------------------------------------------------------------------------------------------------------------------------------------------------------------------------------------------------------------------------------------------------------------------------------------|----------------------------------------------------------------------------------------------------------------------------------------------------------------------------------------------------------------------------------------------------------------------------------------------------------------------------------------------------------------------------------------------------------------------------------------------------------------------------------------------------------------------------------------------------------------------------------------------|-------------------------------------------------------------------------------------------------------------------------------------------------------------------------------------------------------------------------------------------------------------------------------------------------------------------------------------------------------------------------------------------------------------------------------------------------------------------------------------------------------------------------------------------------------------------------------------------------------------------------------------------------------------------------------------------------------------------------------------|---------------------------------------------------------------------------------------------------------------------------------------------------------------------------------------------------------------------------------------------------------------------------------------------------------------------------------------------------------------------------------------------------------------------------------------------------------------------------------------------------------------------------------------------------------------------------------------------------------------------------------------------------------------------------------------------------------------------------------------------------------------------------------------------------------|-------------------------------------------------------------------------------------------------------------------------------------------------------------------------------------------------------------------------------------------------------------------------------------------------------------------------------------------------------------------------------------------------------------------------------------------------------------------------------------------------------------------------------------------------------------------------------------------------------------------------------------------------------------------------------------------------------------------------------------------------------------------------------------------------------------------------------------------------------------------------------------------------------|
| <u>Tenant</u>  | Size (SF)                                                                           |                                                                                                                                                                                                                                                                                                     | <u>Tenant</u>                                                                                                                                                                                                                                                                                                                                                                                                           | Size (SF)                                                                                                                                                                                                                                                                                                                                                                                                                                                                                                                                                                                    | W Mason                                                                                                                                                                                                                                                                                                                                                                                                                                                                                                                                                                                                                                                                                                                             | Tenant                                                                                                                                                                                                                                                                                                                                                                                                                                                                                                                                                                                                                                                                                                                                                                                                  | Size (SF)                                                                                                                                                                                                                                                                                                                                                                                                                                                                                                                                                                                                                                                                                                                                                                                                                                                                                             |
| VACANT         | 5,041                                                                               | 713                                                                                                                                                                                                                                                                                                 | VACANT                                                                                                                                                                                                                                                                                                                                                                                                                  | 8,076                                                                                                                                                                                                                                                                                                                                                                                                                                                                                                                                                                                        | 1505                                                                                                                                                                                                                                                                                                                                                                                                                                                                                                                                                                                                                                                                                                                                | TJ Maxx/Home Goods                                                                                                                                                                                                                                                                                                                                                                                                                                                                                                                                                                                                                                                                                                                                                                                      | 48,100                                                                                                                                                                                                                                                                                                                                                                                                                                                                                                                                                                                                                                                                                                                                                                                                                                                                                                |
| OUT TO LEASE   | 2,106                                                                               | 725                                                                                                                                                                                                                                                                                                 | Catherine's                                                                                                                                                                                                                                                                                                                                                                                                             | 3,500                                                                                                                                                                                                                                                                                                                                                                                                                                                                                                                                                                                        | 1507                                                                                                                                                                                                                                                                                                                                                                                                                                                                                                                                                                                                                                                                                                                                | Big Lots                                                                                                                                                                                                                                                                                                                                                                                                                                                                                                                                                                                                                                                                                                                                                                                                | 33,500                                                                                                                                                                                                                                                                                                                                                                                                                                                                                                                                                                                                                                                                                                                                                                                                                                                                                                |
| VACANT         | 1,287                                                                               | 801                                                                                                                                                                                                                                                                                                 | Ross                                                                                                                                                                                                                                                                                                                                                                                                                    | 23,128                                                                                                                                                                                                                                                                                                                                                                                                                                                                                                                                                                                       | 1533                                                                                                                                                                                                                                                                                                                                                                                                                                                                                                                                                                                                                                                                                                                                | Office Depot                                                                                                                                                                                                                                                                                                                                                                                                                                                                                                                                                                                                                                                                                                                                                                                            | 30,902                                                                                                                                                                                                                                                                                                                                                                                                                                                                                                                                                                                                                                                                                                                                                                                                                                                                                                |
| Papa Murphy's  | 1,432                                                                               | 805                                                                                                                                                                                                                                                                                                 | VACANT                                                                                                                                                                                                                                                                                                                                                                                                                  | 10,667                                                                                                                                                                                                                                                                                                                                                                                                                                                                                                                                                                                       | 1555                                                                                                                                                                                                                                                                                                                                                                                                                                                                                                                                                                                                                                                                                                                                | Sears                                                                                                                                                                                                                                                                                                                                                                                                                                                                                                                                                                                                                                                                                                                                                                                                   | 110,000                                                                                                                                                                                                                                                                                                                                                                                                                                                                                                                                                                                                                                                                                                                                                                                                                                                                                               |
| VACANT         | 1,062                                                                               | 807                                                                                                                                                                                                                                                                                                 | Hollywood Nails                                                                                                                                                                                                                                                                                                                                                                                                         | 4,750                                                                                                                                                                                                                                                                                                                                                                                                                                                                                                                                                                                        |                                                                                                                                                                                                                                                                                                                                                                                                                                                                                                                                                                                                                                                                                                                                     |                                                                                                                                                                                                                                                                                                                                                                                                                                                                                                                                                                                                                                                                                                                                                                                                         |                                                                                                                                                                                                                                                                                                                                                                                                                                                                                                                                                                                                                                                                                                                                                                                                                                                                                                       |
| Sprint         | 1,313                                                                               | 811                                                                                                                                                                                                                                                                                                 | Dollar Tree                                                                                                                                                                                                                                                                                                                                                                                                             | 14,175                                                                                                                                                                                                                                                                                                                                                                                                                                                                                                                                                                                       |                                                                                                                                                                                                                                                                                                                                                                                                                                                                                                                                                                                                                                                                                                                                     |                                                                                                                                                                                                                                                                                                                                                                                                                                                                                                                                                                                                                                                                                                                                                                                                         |                                                                                                                                                                                                                                                                                                                                                                                                                                                                                                                                                                                                                                                                                                                                                                                                                                                                                                       |
| VACANT         | 956                                                                                 | 817                                                                                                                                                                                                                                                                                                 | Tuesday Morning                                                                                                                                                                                                                                                                                                                                                                                                         | 20,448                                                                                                                                                                                                                                                                                                                                                                                                                                                                                                                                                                                       |                                                                                                                                                                                                                                                                                                                                                                                                                                                                                                                                                                                                                                                                                                                                     |                                                                                                                                                                                                                                                                                                                                                                                                                                                                                                                                                                                                                                                                                                                                                                                                         |                                                                                                                                                                                                                                                                                                                                                                                                                                                                                                                                                                                                                                                                                                                                                                                                                                                                                                       |
| America's Best | 3,535                                                                               | 831                                                                                                                                                                                                                                                                                                 | Party City                                                                                                                                                                                                                                                                                                                                                                                                              | 15,540                                                                                                                                                                                                                                                                                                                                                                                                                                                                                                                                                                                       |                                                                                                                                                                                                                                                                                                                                                                                                                                                                                                                                                                                                                                                                                                                                     |                                                                                                                                                                                                                                                                                                                                                                                                                                                                                                                                                                                                                                                                                                                                                                                                         |                                                                                                                                                                                                                                                                                                                                                                                                                                                                                                                                                                                                                                                                                                                                                                                                                                                                                                       |
| VACANT         | 4,199                                                                               |                                                                                                                                                                                                                                                                                                     |                                                                                                                                                                                                                                                                                                                                                                                                                         |                                                                                                                                                                                                                                                                                                                                                                                                                                                                                                                                                                                              |                                                                                                                                                                                                                                                                                                                                                                                                                                                                                                                                                                                                                                                                                                                                     |                                                                                                                                                                                                                                                                                                                                                                                                                                                                                                                                                                                                                                                                                                                                                                                                         |                                                                                                                                                                                                                                                                                                                                                                                                                                                                                                                                                                                                                                                                                                                                                                                                                                                                                                       |
|                | Tenant VACANT OUT TO LEASE VACANT Papa Murphy's VACANT Sprint VACANT America's Best | Tenant         Size (SF)           VACANT         5,041           OUT TO LEASE         2,106           VACANT         1,287           Papa Murphy's         1,432           VACANT         1,062           Sprint         1,313           VACANT         956           America's Best         3,535 | Tenant         Size (SF)         on Military           VACANT         5,041         713           OUT TO LEASE         2,106         725           VACANT         1,287         801           Papa Murphy's         1,432         805           VACANT         1,062         807           Sprint         1,313         811           VACANT         956         817           America's Best         3,535         831 | Tenant         Size (SF)         on Military         Tenant           VACANT         5,041         713         VACANT           OUT TO LEASE         2,106         725         Catherine's           VACANT         1,287         801         Ross           Papa Murphy's         1,432         805         VACANT           VACANT         1,062         807         Hollywood Nails           Sprint         1,313         811         Dollar Tree           VACANT         956         817         Tuesday Morning           America's Best         3,535         831         Party City | Tenant         Size (SF)         on Military         Tenant         Size (SF)           VACANT         5,041         713         VACANT         8,076           OUT TO LEASE         2,106         725         Catherine's         3,500           VACANT         1,287         801         Ross         23,128           Papa Murphy's         1,432         805         VACANT         10,667           VACANT         1,062         807         Hollywood Nails         4,750           Sprint         1,313         811         Dollar Tree         14,175           VACANT         956         817         Tuesday Morning         20,448           America's Best         3,535         831         Party City         15,540 | Tenant         Size (SF)         on Military         Tenant         Size (SF)         W Mason           VACANT         5,041         713         VACANT         8,076         1505           OUT TO LEASE         2,106         725         Catherine's         3,500         1507           VACANT         1,287         801         Ross         23,128         1533           Papa Murphy's         1,432         805         VACANT         10,667         1555           VACANT         1,062         807         Hollywood Nails         4,750           Sprint         1,313         811         Dollar Tree         14,175           VACANT         956         817         Tuesday Morning         20,448           America's Best         3,535         831         Party City         15,540 | Tenant         Size (SF)         on Military         Tenant         Size (SF)         W Mason         Tenant           VACANT         5,041         713         VACANT         8,076         1505         TJ Maxx/Home Goods           OUT TO LEASE         2,106         725         Catherine's         3,500         1507         Big Lots           VACANT         1,287         801         Ross         23,128         1533         Office Depot           Papa Murphy's         1,432         805         VACANT         10,667         1555         Sears           VACANT         1,062         807         Hollywood Nails         4,750           Sprint         1,313         811         Dollar Tree         14,175           VACANT         956         817         Tuesday Morning         20,448           America's Best         3,535         831         Party City         15,540 |