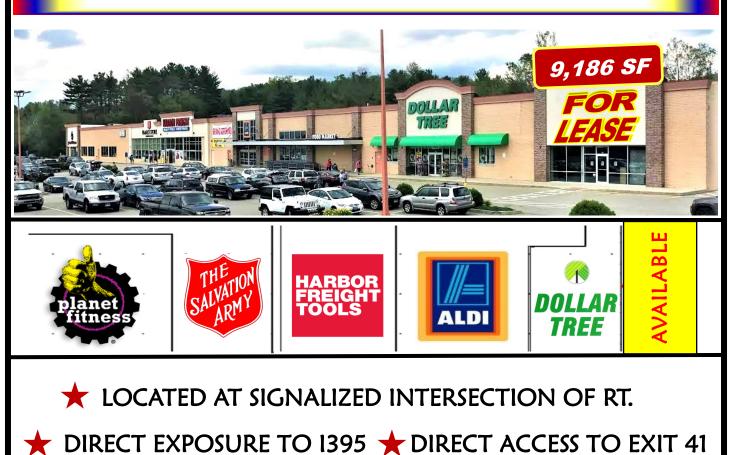

## ONLY 1 END CAP UNIT LEFT TO LEASE!

★ ADT 20,300 +/-

| GALAXY<br>DEVELOPMENT, LLC                                                                                                                                                                                                                                                                                                                                                                            | DAYVILLE, CT<br>REGIONAL TRADE AREA |                                       |
|-------------------------------------------------------------------------------------------------------------------------------------------------------------------------------------------------------------------------------------------------------------------------------------------------------------------------------------------------------------------------------------------------------|-------------------------------------|---------------------------------------|
| <section-header></section-header>                                                                                                                                                                                                                                                                                                                                                                     |                                     |                                       |
|                                                                                                                                                                                                                                                                                                                                                                                                       |                                     | ONE UNIT LEFT!<br>9,186 SF<br>END CAP |
| 5 MI I 0 MI I 5 MI<br>POPULATION                                                                                                                                                                                                                                                                                                                                                                      |                                     |                                       |
| 24,815                                                                                                                                                                                                                                                                                                                                                                                                | 66,363                              | 142,382                               |
| \$71,372                                                                                                                                                                                                                                                                                                                                                                                              | RAGE HOUSEHOLD IN<br>\$75,407       | \$76,757                              |
| KAYLA COURNOYER– MARKETING DIRECTOR   Kayla.Clark@GalaxyDevelopment.Properties 508.721.0005   826 Southbridge Street Auburn, MA 01501   Galaxy Development, LLC, makes no warranties or representations, expressed or implied, regarding the accuracy of the information contained herein. All information has been obtained from sources deemed to be reliable and is subject to errors & omissions. |                                     |                                       |