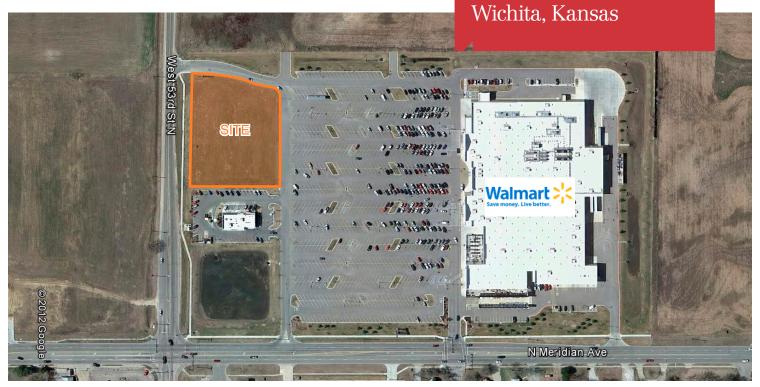

## 5475 N Meridian Avenue Wichita, Kansas

- Lot 2 | 1.97± Acres
- Commercial zoning
- Anchored by Walmart
- Great location, visibility & access
- Retail, office or restaurant uses

| Demographics        | 3 Miles  | 5 Miles  | 10 Miles |
|---------------------|----------|----------|----------|
| Est. Population:    | 13,243   | 52,454   | 313,502  |
| Est. Median Income: | \$58,572 | \$51,921 | \$47,048 |