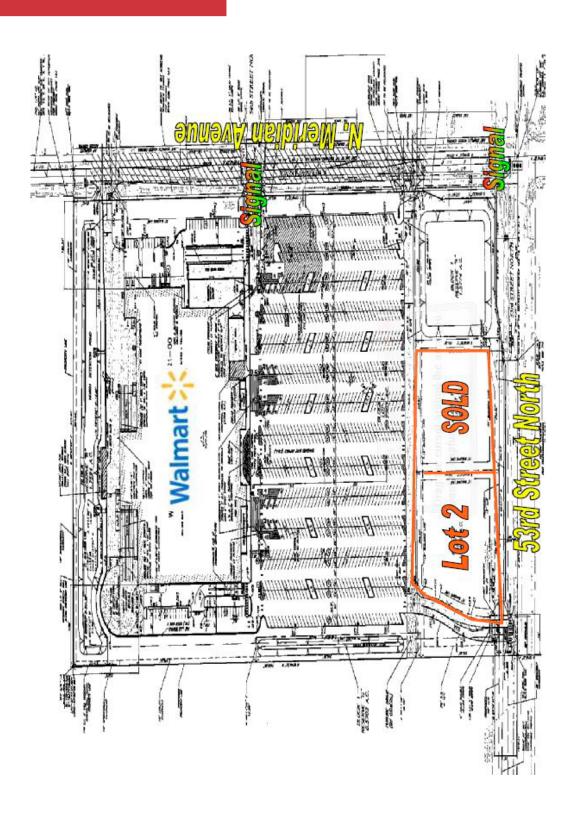

## 5475 N Meridian Avenue Wichita, Kansas

- Lot 2 | 1.97± Acres
- Commercial zoning
- Anchored by Walmart
- Great location, visibility & access
- Retail, office or restaurant uses

| Demographics        | 3 Miles  | 5 Miles  | 10 Miles |
|---------------------|----------|----------|----------|
| Est. Population:    | 13,243   | 52,454   | 313,502  |
| Est. Median Income: | \$58,572 | \$51,921 | \$47,048 |