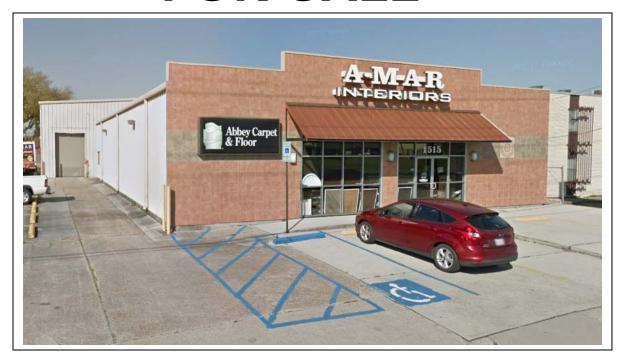

## FOR SALE

LOCATION: 1515 Westbank Expressway, Westwego, LA

**DESCRIPTION:** Presently operating as a flooring store, building has some

rear parking and a cross-easement parking right with

adjacent parcel

**LAND:** 95' x 205'

**BUILDING:** 9,180 S/F, subject to confirmation

Approx. 5,640 SQ. FT. is showroom/office, balance is

warehouse

**NOTE:** Owner may also lease. Owner downsizing,

**OFFERING PRICE:** \$665,000.00